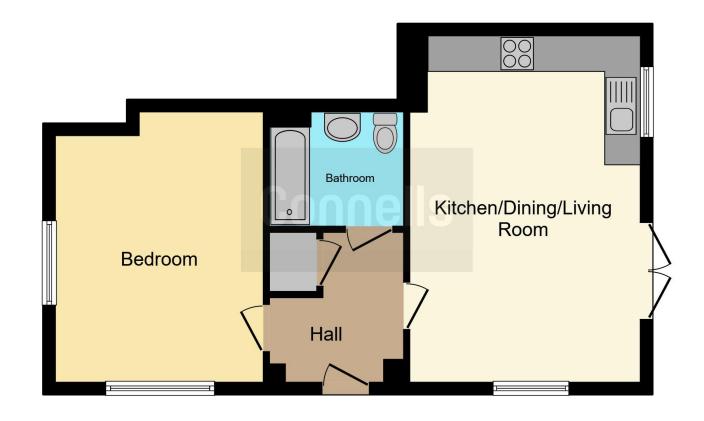

### **Entrance Hall**

With laminate flooring.

### Lounge

13' 6" x 12' 10" ( 4.11m x 3.91m )

Open plan lounge/kitchen present to a good standard, opening up to garden.

### **Bedroom 1**

15' x 11' 6" ( 4.57m x 3.51m )

Generous sized bedroom with new sockets dotted around as well as newly double glazed windows.

#### Rear Garden

Large sunny rear garden benefiting from patio and side access.

## **Parking**

Driveway to the side of the property.

This floor plan is for illustrative purposes only. It is not drawn to scale. Any measurements, floor areas (including any total floor area), openings and orientation are approximate. No details are guaranteed, they cannot be relied upon for any purpose and they do not form part of any agreement. No liability is taken for any error, omission or misstatement. A party must rely upon its own inspection(s). Powered by www.focalagent.com