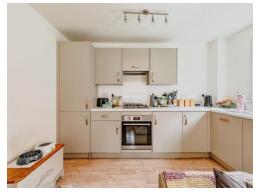

### Lounge

13' 6" x 12' 10" ( 4.11m x 3.91m )

Open plan lounge/kitchen present to a good standard, opening up to garden.