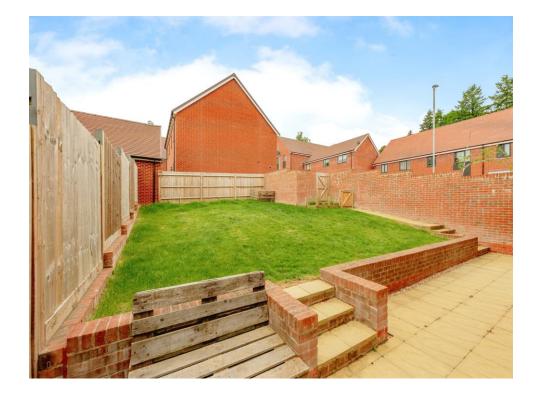

The standout feature is the spacious rear garden-perfect for entertaining, gardening, or simply relaxing outdoors. Additional benefits include private entrance, gas central heating, and convenient on-street parking.

#### Rear Garden

Large sunny rear garden benefiting from patio and side access.