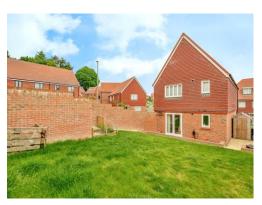

The standout feature is the spacious rear garden-perfect for entertaining, gardening, or simply relaxing outdoors. Additional benefits include private entrance, gas central heating, and convenient on-street parking.

#### Rear Garden

Large sunny rear garden benefiting from patio and side access.