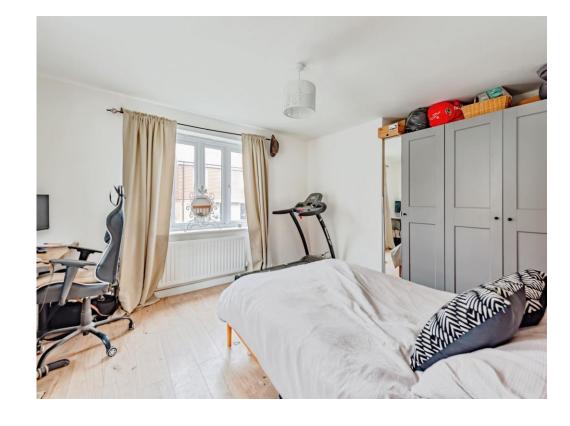

### **Bedroom 1**

15' x 11' 6" ( 4.57m x 3.51m )

Generous sized bedroom with new sockets dotted around as well as newly double glazed windows.