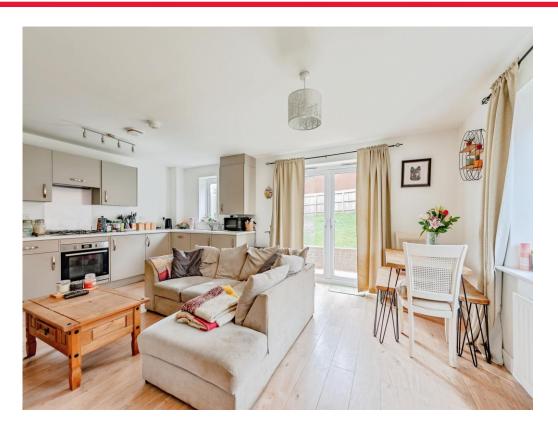

### Lounge

13' 6" x 12' 10" ( 4.11m x 3.91m )

Open plan lounge/kitchen present to a good standard, opening up to garden.