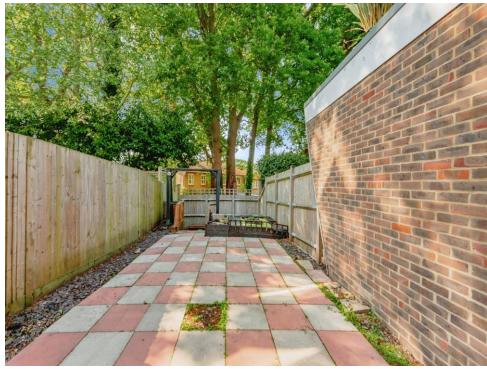

## Rear Garden

With fenced boundaries and low-maintenance chequered slabs leading to steps down to lower area, ideal for seating.