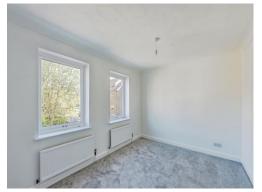

### Bedroom 2

12' 8" x 10' 10" ( 3.86m x 3.30m )

Recently decorated room with several plug points and built-in cupboards.

#### **Bedroom 3**

10' 3" x 7' 2" ( 3.12m x 2.18m )

Recently decorated to high specification.