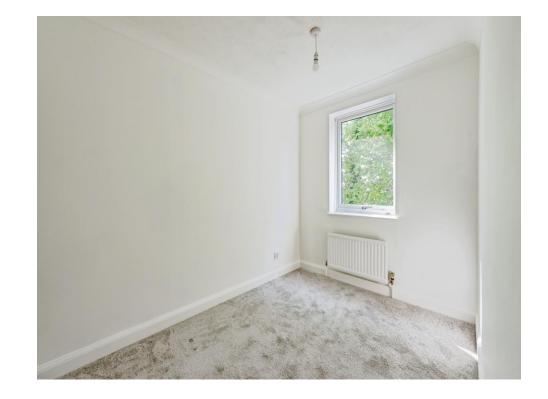

### Bedroom 2

12' 8" x 10' 10" ( 3.86m x 3.30m )

Recently decorated room with several plug points and built-in cupboards.

#### **Bedroom 1**

12' 8" x 10' 10" ( 3.86m x 3.30m )

Generous bedroom with range of built-in wardrobes.

#### **Bedroom 3**

10' 3" x 7' 2" ( 3.12m x 2.18m )

Recently decorated to high specification.