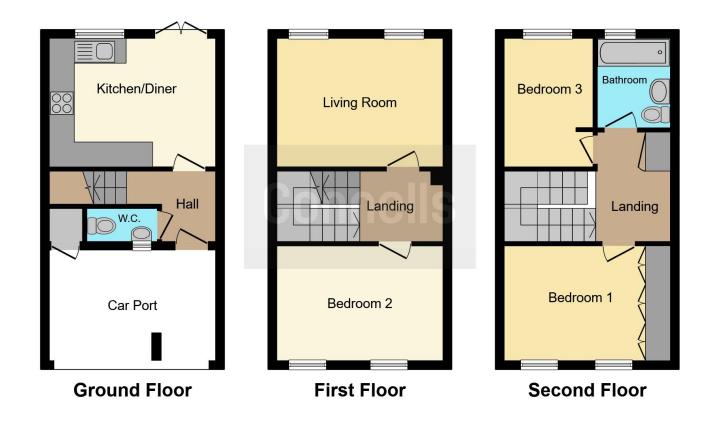

# **Parking**

Brick-built carport to front of property.

This floor plan is for illustrative purposes only. It is not drawn to scale. Any measurements, floor areas (including any total floor area), openings and orientation are approximate. No details are guaranteed, they cannot be relied upon for any purpose and they do not form part of any agreement. No liability is taken for any error, omission or misstatement. A party must rely upon its own inspection(s). Powered by www.focalagent.com