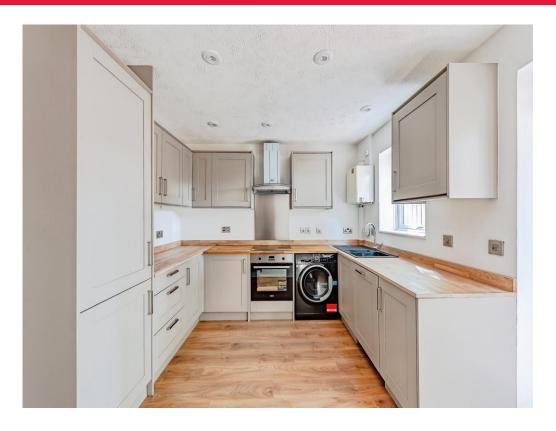

#### Kitchen/Diner

12' 8" x 10' 2" ( 3.86m x 3.10m )

Newly renovated kitchen/diner with built-in appliances leading to garden.