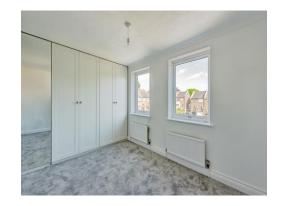

#### **Bedroom 1**

12' 8" x 10' 10" ( 3.86m x 3.30m )

Generous bedroom with range of built-in wardrobes.