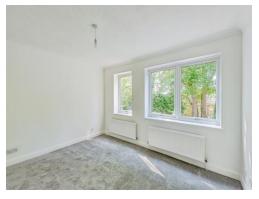

### Bedroom 2

12' 8" x 10' 10" ( 3.86m x 3.30m )

Recently decorated room with several plug points and built-in cupboards.

#### **Bedroom 1**

12' 8" x 10' 10" ( 3.86m x 3.30m )

Generous bedroom with range of built-in wardrobes.

#### **Bedroom 3**

10' 3" x 7' 2" ( 3.12m x 2.18m )

Recently decorated to high specification.