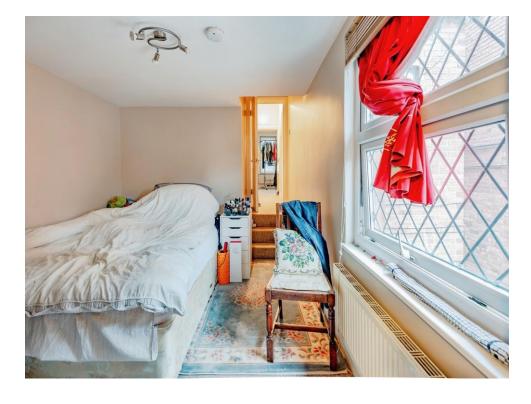

#### **Bedroom 1**

11'8" x 8'8" ( 3.56m x 2.64m )

With window to the side. Radiator, power points and fitted carpet.