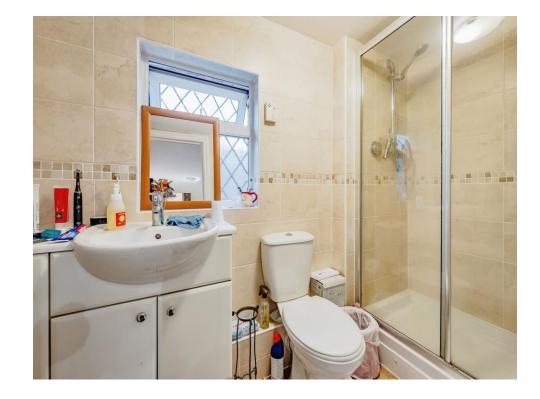

#### Bathroom

With window to the rear. Suite comprising low level WC, wash hand basin with vanity unit under and double shower with shower over. Heated towel rail, tiled walls and tiled floor.