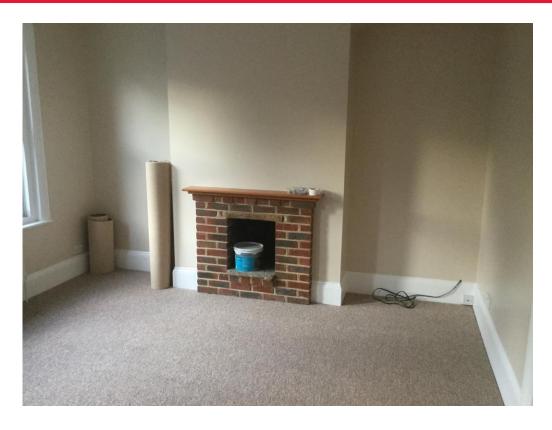

# Lounge

13' 6" x 16' (4.11m x 4.88m)

With windows to the front. TV point, radiator, power points and fitted carpet.