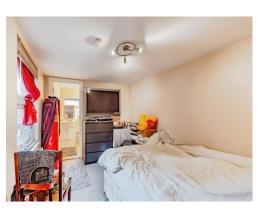

#### **Bedroom 1**

11'8" x 8'8" ( 3.56m x 2.64m )

With window to the side. Radiator, power points and fitted carpet.