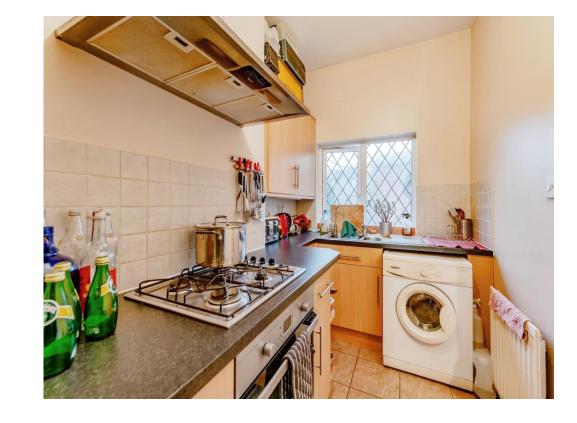

### Kitchen

13' 2" x 6' 5" ( 4.01m x 1.96m )

With window to the rear. Range of wall and base units with worktops over incorporating stainless steel sink and drainer. Electric oven and gas hob with extractor over. Space for fridge freezer and plumbing for washing machine. Radiator, power points, part-tiled walls and tiled floor.