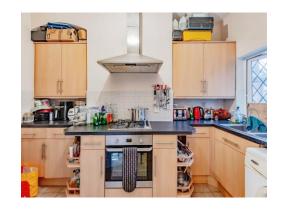

### Kitchen

13' 2" x 6' 5" ( 4.01m x 1.96m )

With window to the rear. Range of wall and base units with worktops over incorporating stainless steel sink and drainer. Electric oven and gas hob with extractor over. Space for fridge freezer and plumbing for washing machine. Radiator, power points, part-tiled walls and tiled floor.