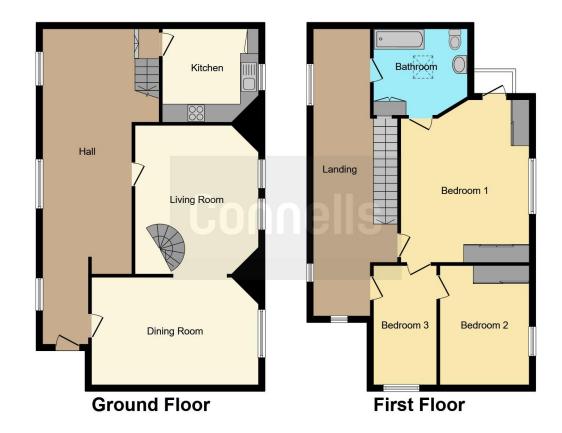

### **Entrance Hall**

With window to the front. Telephone point, understairs cupboard, radiator and tiled floor.

### Lounge

13' 5" x 16' 1" ( 4.09m x 4.90m )

With window to the rear. Feature fire and surround, power points, radiator. Access to mezzanine balcony.

## **Dining Room**

17' 1" x 11' (5.21m x 3.35m)

With window to the rear. Feature wood burner and surround, Radiator and power points.

### Kitchen

13' 6" x 10' 1" ( 4.11m x 3.07m )

With window to the rear. Range of wall and base units with worktops over incorporating chrome sink and drainer. Space for oven with extractor over. Space for fridge and dishwasher. Radiator, power points and laminate flooring.

## Landing

With doors to all rooms and loft access. Window to the front, radiator, and power points.

## **Bedroom 1**

15' 7" x 17' 3" ( 4.75m x 5.26m )

With window to the rear. Range of fitted wardrobes. Telephone point, radiator, and power points.

### **En Suite**

With window to the rear. Suite comprising low level WC, wash hand basin with vanity unit under and shower unit with shower over. Radiator.

## Bedroom 2

11' x 11' ( 3.35m x 3.35m )

With window to the rear. Range of fitted wardrobes. Radiator and power points.

## Bedroom 3

7' 5" x 13' 2" ( 2.26m x 4.01m )

Skylight. Radiator and power points.

# **Family Bathroom**

Skylight. Suite comprising low level WC, wash hand basin with vanity unit under. Shower unit with shower over. Storage cupboard, radiator, part-tiled walls, and tiled floor.