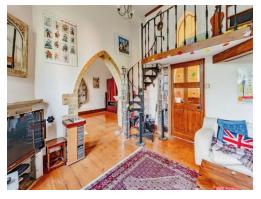

### Lounge

13' 5" x 16' 1" ( 4.09m x 4.90m )

With window to the rear. Feature fire and surround, power points, radiator. Access to mezzanine balcony.