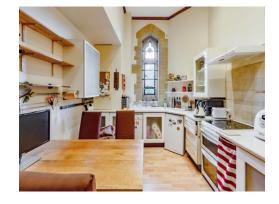

# **Property Description**

Situated in this beautiful Grade I listed building which was converted into beautiful residential properties in the 1980's is this unique three-bedroom home. The property is accessed via the communal courtyard where you walk through the well-maintained grounds and get to take in the amazing architecture. Internally, the property benefits from a large and inviting entrance hall, complete with a range of Stained Glass Windows. The kitchen is positioned at the far end and benefits from ample storage and space for a range of white goods. The property boasts two reception rooms, the lounge offers stairs to a beautiful mezzanine area ideal for an office space or library. There is an equally spacious reception room to the rear, which would make the perfect formal dining room. On the first floor, the property has plenty to offer with a superb master bedroom, with gorgeous high ceilings and a range of fitted wardrobes. The master bedroom also has an en-suite shower room. In addition to this, there is a second double bedroom and a third bedroom, ideal as a children's bedroom or a home office. The property is complete with a family bathroom with both bath and shower facilities. Externally, there are 11 acres of communal woodland and grounds complimented by two tennis courts, heated swimming pool, boules, snooker room and stunning chapel. Located in this prime location, the property is within walking distance of the town centre and mainline station providing access to London within 1 hour.

### Kitchen

13' 6" x 10' 1" ( 4.11m x 3.07m )

With window to the rear. Range of wall and base units with worktops over incorporating chrome sink and drainer. Space for oven with extractor over. Space for fridge and dishwasher. Radiator, power points and laminate flooring.