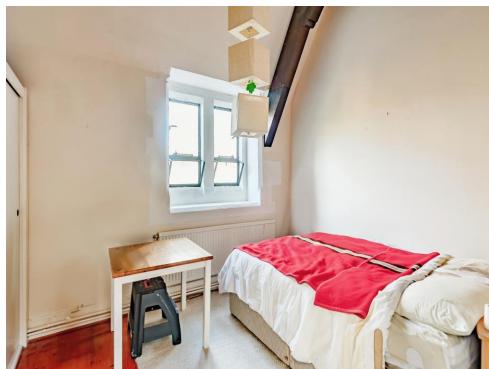

## Bedroom 3

7' 5" x 13' 2" ( 2.26m x 4.01m )

Skylight. Radiator and power points.