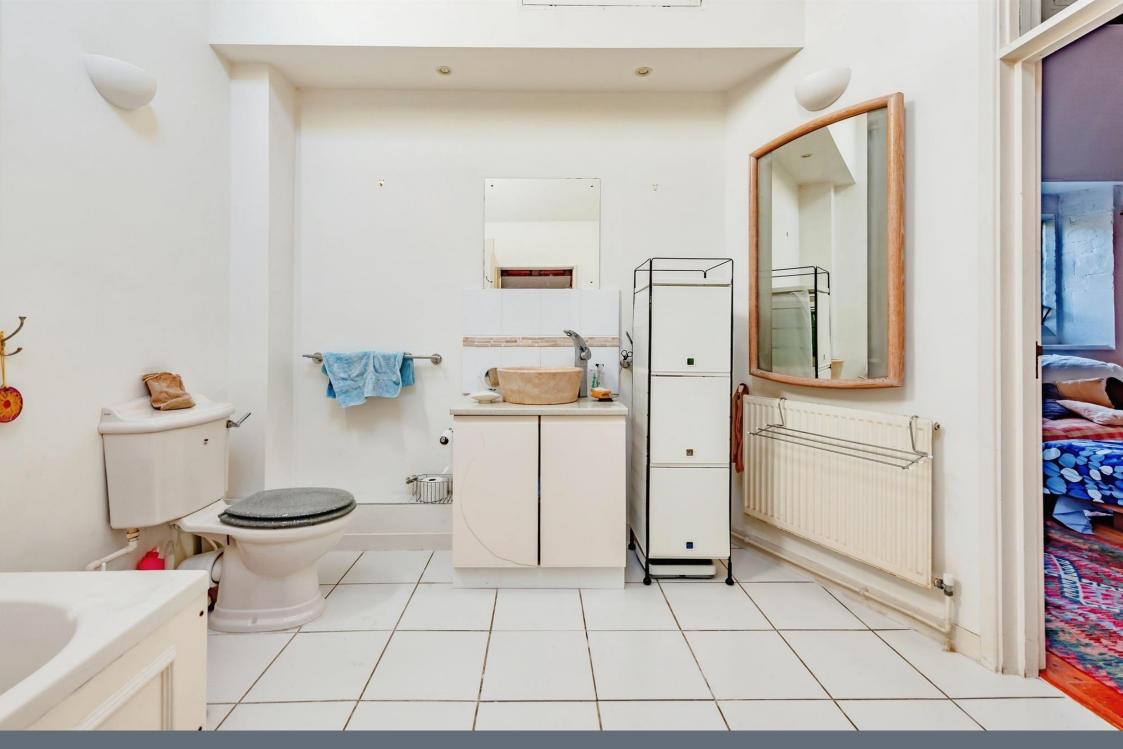

# **Family Bathroom**

Skylight. Suite comprising low level WC, wash hand basin with vanity unit under. Shower unit with shower over. Storage cupboard, radiator, part-tiled walls, and tiled floor.