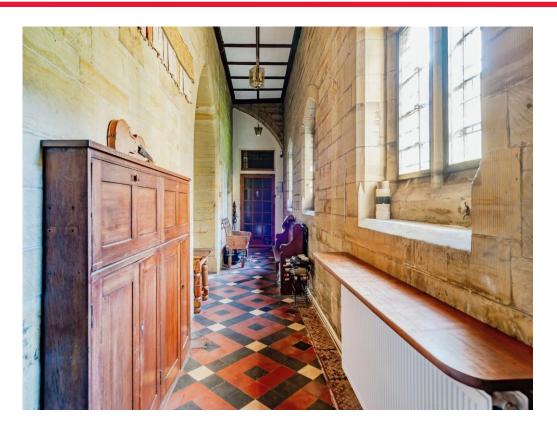

### **Entrance Hall**

With window to the front. Telephone point, understairs cupboard, radiator and tiled floor.