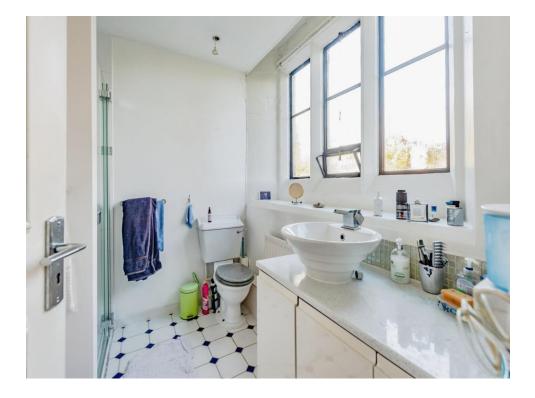

### **En Suite**

With window to the rear. Suite comprising low level WC, wash hand basin with vanity unit under and shower unit with shower over. Radiator.