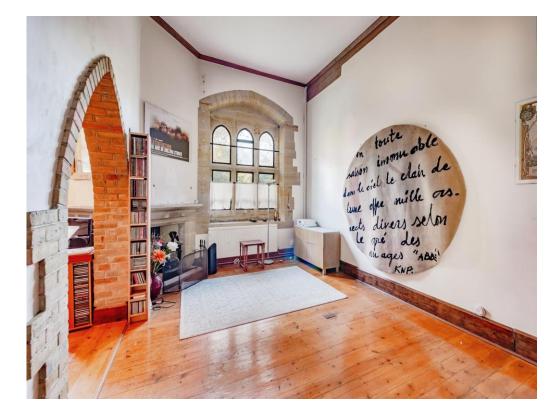

# **Property Description**

Situated in this beautiful Grade I listed building which was converted into beautiful residential properties in the 1980's is this unique three-bedroom home. The property is accessed via the communal courtyard where you walk through the well-maintained grounds and get to take in the amazing architecture. Internally, the property benefits from a large and inviting entrance hall, complete with a range of Stained Glass Windows. The kitchen is positioned at the far end and benefits from ample storage and space for a range of white goods. The property boasts two reception rooms, the lounge offers stairs to a beautiful mezzanine area ideal for an office space or library. There is an equally spacious reception room to the rear, which would make the perfect formal dining room. On the first floor, the property has plenty to offer with a superb master bedroom, with gorgeous high ceilings and a range of fitted wardrobes. The master bedroom also has an en-suite shower room. In addition to this, there is a second double bedroom and a third bedroom, ideal as a children's bedroom or a home office. The property is complete with a family bathroom with both bath and shower facilities. Externally, there are 11 acres of communal woodland and grounds complimented by two tennis courts, heated swimming pool, boules, snooker room and stunning chapel. Located in this prime location, the property is within walking distance of the town centre and mainline station providing access to London within 1 hour.

### **Entrance Hall**

With window to the front. Telephone point, understairs cupboard, radiator and tiled floor.