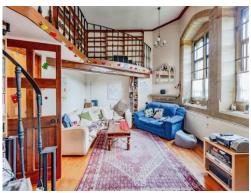

### Lounge

13' 5" x 16' 1" ( 4.09m x 4.90m )

With window to the rear. Feature fire and surround, power points, radiator. Access to mezzanine balcony.