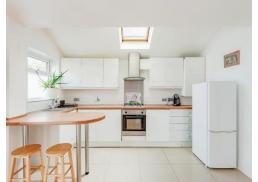

#### **Kitchen Area**

Range of wall and base units with work tops over incorporating stainless steel sink and drainer. Electric oven and gas hob with extractor over. Built-in fridge freezer, built-in dishwasher and wash machine. Part-tiled walls, tiled floor and power points.