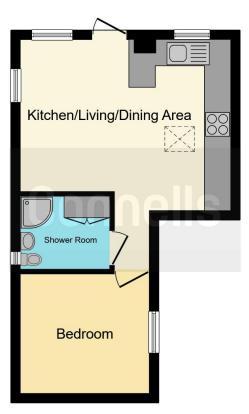

#### Lounge

13' x 15' 8" ( 3.96m x 4.78m ) With window and door to the rear. TV point, radiator, power points and laminate flooring.

#### **Kitchen Area**

Range of wall and base units with work tops over incorporating stainless steel sink and drainer. Electric oven and gas hob with extractor over. Built-in fridge freezer, built-in dishwasher and wash machine. Part-tiled walls, tiled floor and power points.

#### **Bedroom 1**

11' 8" x 9' 8" ( 3.56m x 2.95m ) With window to the side. Radiator, power points and laminate flooring.

#### Bathroom

With window to the side. Suite comprising low level WC, wash hand basin, shower unit with shower overhead. Part-tiled walls and tiled floor.