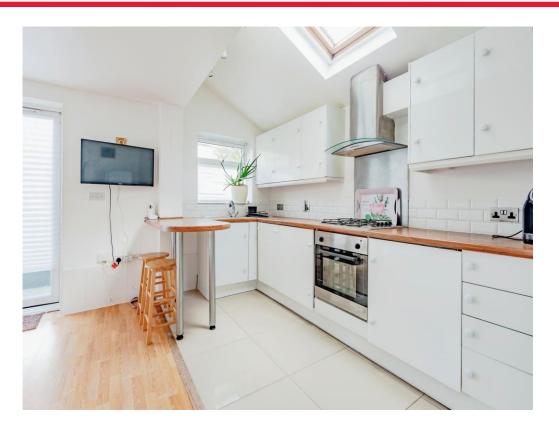

#### **Kitchen Area**

Range of wall and base units with work tops over incorporating stainless steel sink and drainer. Electric oven and gas hob with extractor over. Built-in fridge freezer, built-in dishwasher and wash machine. Part-tiled walls, tiled floor and power points.