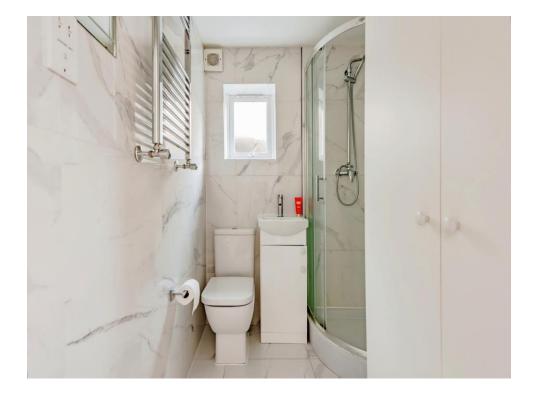

#### Bathroom

With window to the side. Suite comprising low level WC, wash hand basin, shower unit with shower overhead. Part-tiled walls and tiled floor.