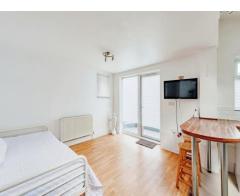

#### Lounge

13' x 15' 8" ( 3.96m x 4.78m ) With window and door to the rear. TV point, radiator, power points and laminate flooring.

#### **Bedroom 1**

11' 8" x 9' 8" ( 3.56m x 2.95m ) With window to the side. Radiator, power points and laminate flooring.