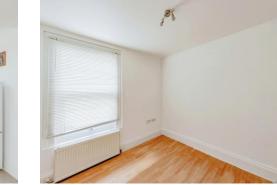

#### Lounge

13' x 15' 8" ( 3.96m x 4.78m ) With window and door to the rear. TV point, radiator, power points and laminate flooring.