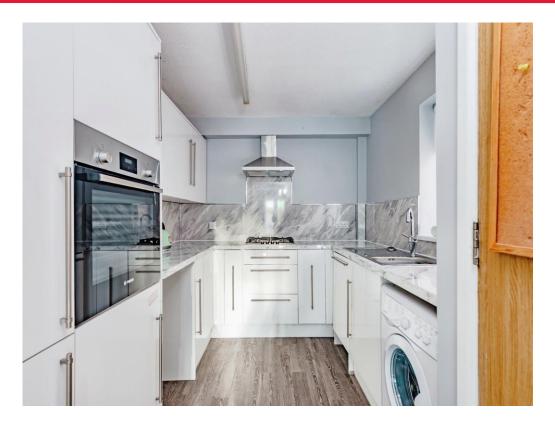

## Kitchen

8' 1" x 10' 4" ( 2.46m x 3.15m )

With window to the rear. Range of wall and base units with work tops over incorporating stainless steel sink and drainer. Electric eyelevel oven and gas hob with extractor over. Built-in fridge freezer. Built-in dishwasher. Built-in bar area. Plumbing for washing machine and tumble dryer. Cupboard with boiler. Power points and laminate flooring.