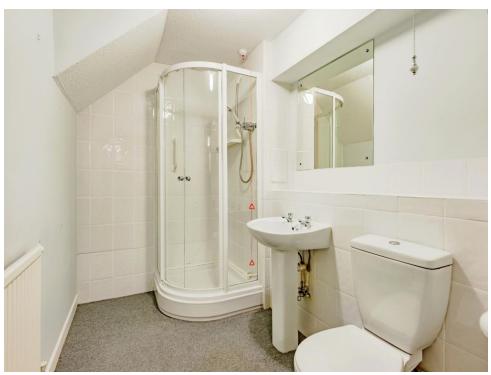

## **Bathroom**

Suite comprising low level WC, wash hand basin and corner shower unit with shower over. Radiator and part-tiled walls.