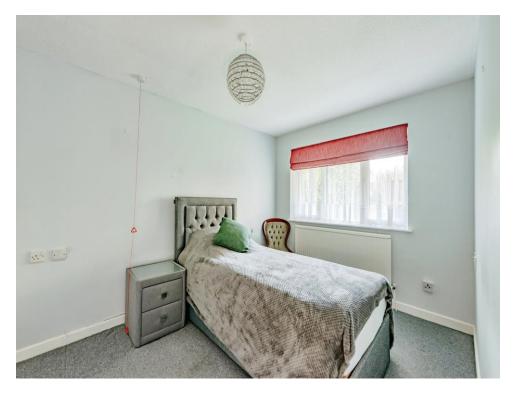

## **Bedroom 1**

11' 7" x 8' 7" ( 3.53m x 2.62m )

With window to the front and range of built-in wardrobes with sliding doors. Radiator, power points and fitted carpet.

### Bedroom 2

10' 6" x 6' 7" ( 3.20m x 2.01m )

With window to the front and range of built-in wardrobes with sliding doors. Radiator, power points and fitted carpet.