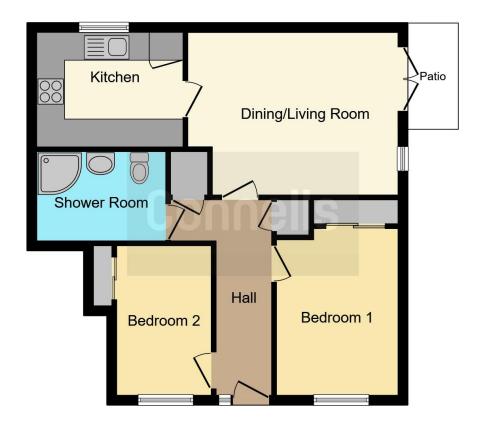

# **Property Description**

A beautifully presented two bedroom ground floor maisonette, situated in this popular over 60's development on the outskirts of East Grinstead. The property has been recently modernised throughout which includes a brand new kitchen. Internally, the property benefits from an entrance hall, leading to all rooms, there is a good sized lounge with a patio door to the side, leading to the communal garden and patio area. There is a brand new kitchen, which boasts plenty of built in work top and storage space, as well as a range of integrated appliances. There are two good sized double bedrooms and a beautiful bathroom with a corner shower unit. This apartment is superbly presented throughout and is presented to the market with no onward chain and comes with a variety of extra facilities within the development, including a communal lounge and kitchenette, alongside a house manager on site monday - thursday and pull cords within the property for 24/7 help.

## **Entrance Hall**

With doors to all rooms. Storage cupboard, radiator, power points and fitted carpet.

## Lounge

11' 5" x 12' 9" ( 3.48m x 3.89m )

With window and patio door to the side. TV point and telephone point. Radiator, power points and fitted carpet.

## Kitchen

8' 1" x 10' 4" ( 2.46m x 3.15m )

With window to the rear. Range of wall and base units with work tops over incorporating stainless steel sink and drainer. Electric eyelevel oven and gas hob with extractor over. Built-in fridge freezer. Built-in dishwasher. Built-in bar area. Plumbing for washing machine and tumble dryer. Cupboard with boiler. Power points and laminate flooring.

## **Bedroom 1**

11' 7" x 8' 7" ( 3.53m x 2.62m )

With window to the front and range of built-in wardrobes with sliding doors. Radiator, power points and fitted carpet.

### Bedroom 2

10' 6" x 6' 7" ( 3.20m x 2.01m )

With window to the front and range of built-in wardrobes with sliding doors. Radiator, power points and fitted carpet.

## **Bathroom**

Suite comprising low level WC, wash hand basin and corner shower unit with shower over. Radiator and part-tiled walls.