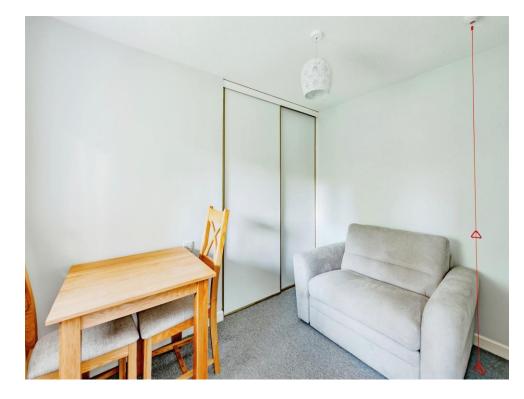

## Lounge

11' 5" x 12' 9" ( 3.48m x 3.89m )

With window and patio door to the side. TV point and telephone point. Radiator, power points and fitted carpet.

## **Bedroom 1**

11' 7" x 8' 7" ( 3.53m x 2.62m )

With window to the front and range of built-in wardrobes with sliding doors. Radiator, power points and fitted carpet.

### Bedroom 2

10' 6" x 6' 7" ( 3.20m x 2.01m )

With window to the front and range of built-in wardrobes with sliding doors. Radiator, power points and fitted carpet.