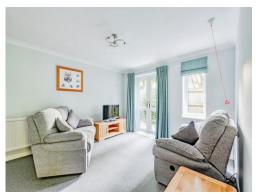

## Lounge

11' 5" x 12' 9" ( 3.48m x 3.89m )

With window and patio door to the side. TV point and telephone point. Radiator, power points and fitted carpet.