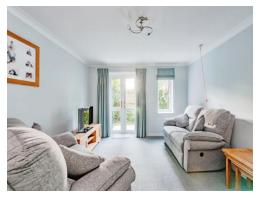

## Lounge

11' 5" x 12' 9" ( 3.48m x 3.89m )

With window and patio door to the side. TV point and telephone point. Radiator, power points and fitted carpet.