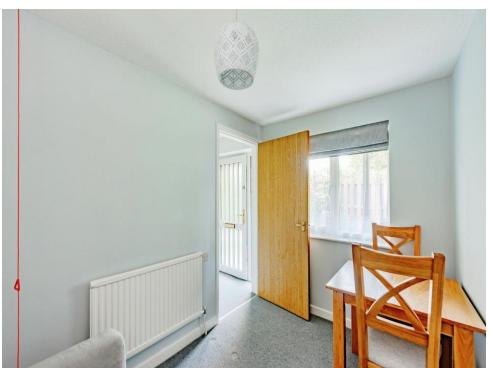

### Bedroom 2

10' 6" x 6' 7" ( 3.20m x 2.01m )

With window to the front and range of built-in wardrobes with sliding doors. Radiator, power points and fitted carpet.