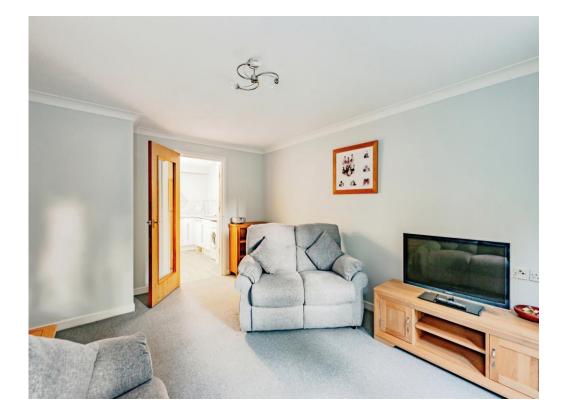

## Lounge

11' 5" x 12' 9" ( 3.48m x 3.89m )

With window and patio door to the side. TV point and telephone point. Radiator, power points and fitted carpet.