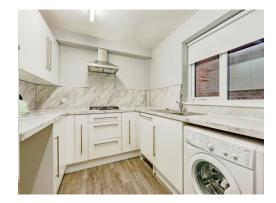

## Kitchen

8' 1" x 10' 4" ( 2.46m x 3.15m )

With window to the rear. Range of wall and base units with work tops over incorporating stainless steel sink and drainer. Electric eyelevel oven and gas hob with extractor over. Built-in fridge freezer. Built-in dishwasher. Built-in bar area. Plumbing for washing machine and tumble dryer. Cupboard with boiler. Power points and laminate flooring.