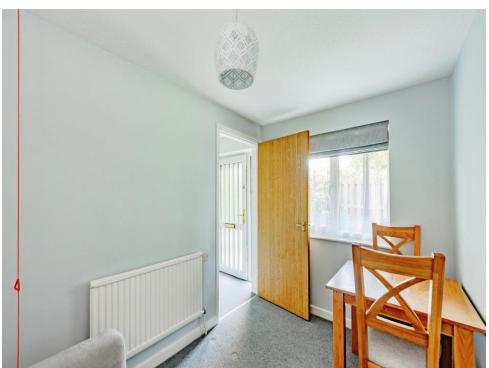

#### Bedroom 2

10' 6" x 6' 7" ( 3.20m x 2.01m )

With window to the front and range of built-in wardrobes with sliding doors. Radiator, power points and fitted carpet.