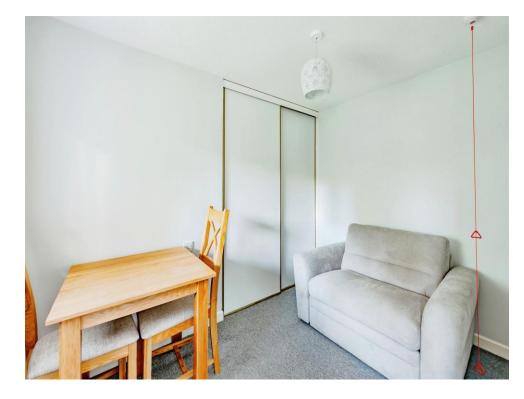

#### Lounge

11' 5" x 12' 9" ( 3.48m x 3.89m )

With window and patio door to the side. TV point and telephone point. Radiator, power points and fitted carpet.