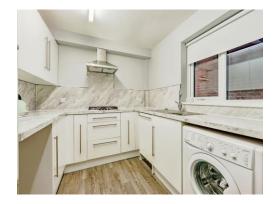

#### Kitchen

8' 1" x 10' 4" ( 2.46m x 3.15m )

With window to the rear. Range of wall and base units with work tops over incorporating stainless steel sink and drainer. Electric eyelevel oven and gas hob with extractor over. Built-in fridge freezer. Built-in dishwasher. Built-in bar area. Plumbing for washing machine and tumble dryer. Cupboard with boiler. Power points and laminate flooring.