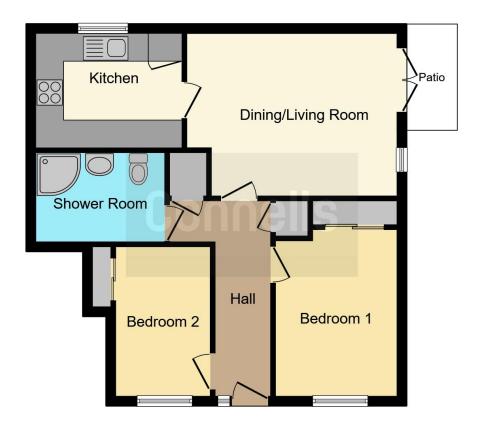

# **Property Description**

A beautifully presented two-bedroom ground floor maisonette, situated in this popular over 60's development on the outskirts of East Grinstead. The property has been recently modernised throughout which includes a brand-new kitchen. Internally, the property benefits from an entrance hall, leading to all rooms, there is a good-sized lounge with a patio door to the side, leading to the communal garden and patio area. There is a brand-new kitchen, which boasts plenty of built in work top and storage space, as well as a range of integrated appliances. There are two good sized double bedrooms and a beautiful bathroom with a corner shower unit. This apartment is superbly presented throughout and is presented to the market with no onward chain and comes with a variety of extra facilities within the development, including a communal lounge and kitchenette, alongside a house manager on site Monday - Thursday and pull cords within the property for 24/7 help.

#### **Entrance Hall**

With doors to all rooms. Storage cupboard, radiator, power points and fitted carpet.

#### Lounge

11' 5" x 12' 9" ( 3.48m x 3.89m )

With window and patio door to the side. TV point and telephone point. Radiator, power points and fitted carpet.

#### Kitchen

8' 1" x 10' 4" ( 2.46m x 3.15m )

With window to the rear. Range of wall and base units with work tops over incorporating stainless steel sink and drainer. Electric eyelevel oven and gas hob with extractor over. Built-in fridge freezer. Built-in dishwasher. Built-in bar area. Plumbing for washing machine and tumble dryer. Cupboard with boiler. Power points and laminate flooring.

#### **Bedroom 1**

11' 7" x 8' 7" ( 3.53m x 2.62m )

With window to the front and range of built-in wardrobes with sliding doors. Radiator, power points and fitted carpet.

#### Bedroom 2

10' 6" x 6' 7" ( 3.20m x 2.01m )

With window to the front and range of built-in wardrobes with sliding doors. Radiator, power points and fitted carpet.

#### Bathroom

Suite comprising low level WC, wash hand basin and corner shower unit with shower over. Radiator and part-tiled walls.

## Rear Garden

With patio to the side and communal gardens and grounds.