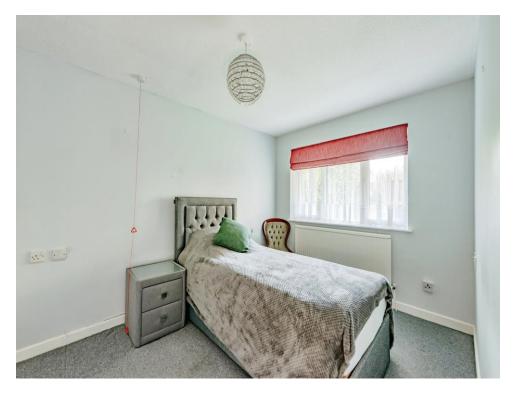

#### **Bedroom 1**

11' 7" x 8' 7" ( 3.53m x 2.62m )

With window to the front and range of built-in wardrobes with sliding doors. Radiator, power points and fitted carpet.

#### Bedroom 2

10' 6" x 6' 7" ( 3.20m x 2.01m )

With window to the front and range of built-in wardrobes with sliding doors. Radiator, power points and fitted carpet.