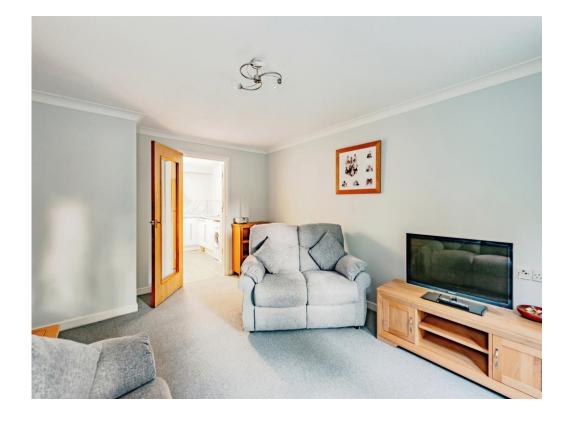

#### Lounge

11' 5" x 12' 9" ( 3.48m x 3.89m )

With window and patio door to the side. TV point and telephone point. Radiator, power points and fitted carpet.