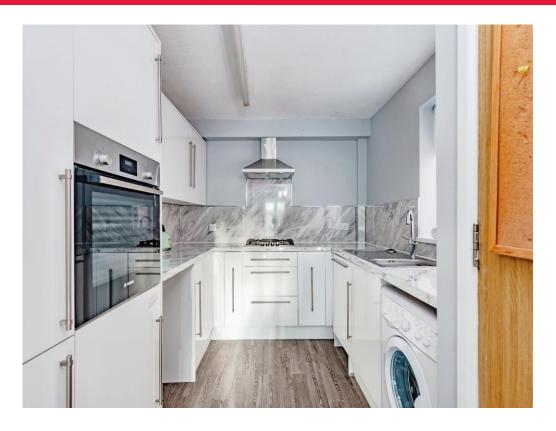

# **Property Description**

A beautifully presented two-bedroom ground floor maisonette, situated in this popular over 60's development on the outskirts of East Grinstead. The property has been recently modernised throughout which includes a brand-new kitchen. Internally, the property benefits from an entrance hall, leading to all rooms, there is a good-sized lounge with a patio door to the side, leading to the communal garden and patio area. There is a brand-new kitchen, which boasts plenty of built in work top and storage space, as well as a range of integrated appliances. There are two good sized double bedrooms and a beautiful bathroom with a corner shower unit. This apartment is superbly presented throughout and is presented to the market with no onward chain and comes with a variety of extra facilities within the development, including a communal lounge and kitchenette, alongside a house manager on site Monday - Thursday and pull cords within the property for 24/7 help.

#### Kitchen

8' 1" x 10' 4" ( 2.46m x 3.15m )

With window to the rear. Range of wall and base units with work tops over incorporating stainless steel sink and drainer. Electric eyelevel oven and gas hob with extractor over. Built-in fridge freezer. Built-in dishwasher. Built-in bar area. Plumbing for washing machine and tumble dryer. Cupboard with boiler. Power points and laminate flooring.