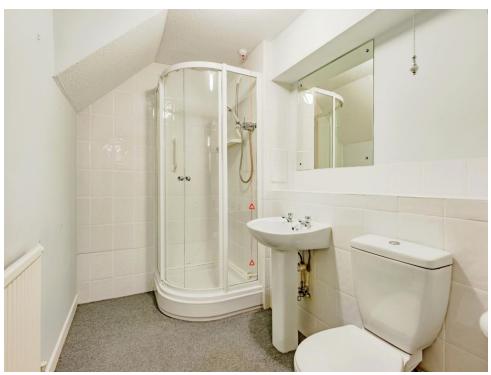

#### Bathroom

Suite comprising low level WC, wash hand basin and corner shower unit with shower over. Radiator and part-tiled walls.