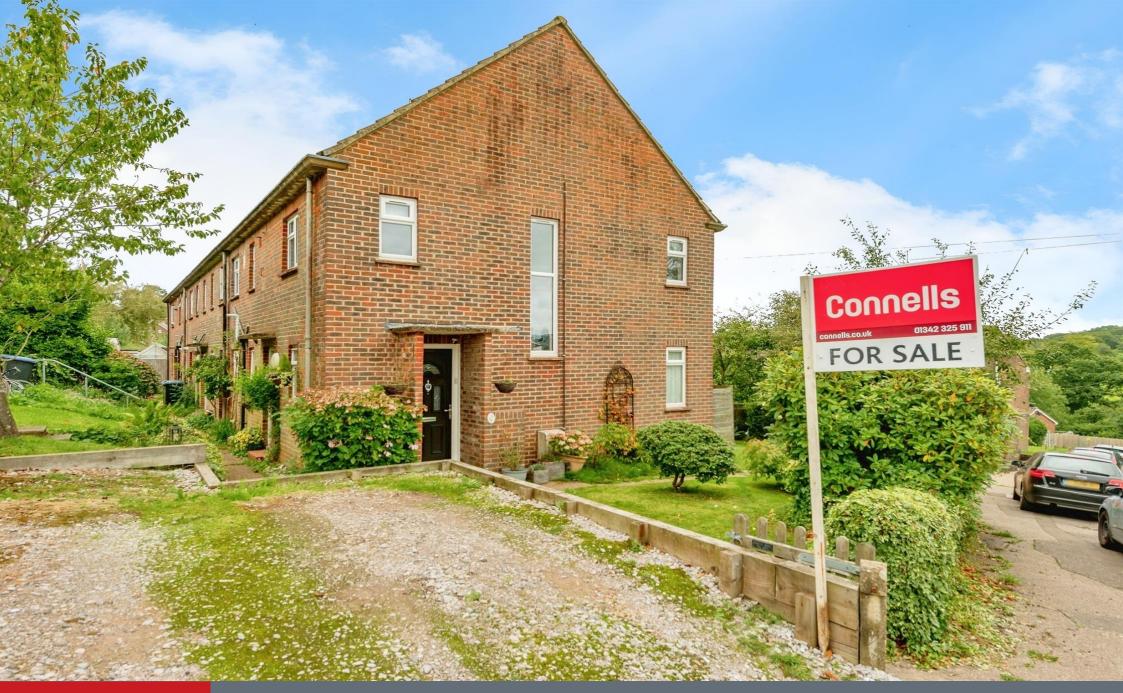

# **Property Description**

Connells are pleased to present to the market this well presented and unique two-bedroom split floor maisonette, located in the popular village location of Turners Hill. The property comprises of a ground floor entrance with a downstairs utility room. There are stairs to the main living space of the maisonette with a large window in the hallway, flooding the first floor with light. There is an inviting lounge with superb views over the local fields, it's the perfect space to relax and unwind. This leads to a well-equipped kitchen, which offers ample work top and storage space alongside space for a range of white goods. There is also a double aspect master bedroom, and a good-sized double aspect second bedroom. The internal accommodation is complete with a white suite family bathroom, with both bath and shower facilities. Externally, the property has plenty to offer with an attractive front lawn garden with a double driveway to the side. There is a path that leads to a detached gated garden which is laid to lawn with attractive bushes along the side. Located in this popular village location, there is access to a local shop, pub and Ofsted rated primary school. There is also access to both East Grinstead Town Centre.

### **Front Garden**

Laid to lawn with path to door.

# Parking

Driveway with space for 2 cars.

Residential Sales & Lettings | Mortgage Services | Conveyancing | Surveyors | Land & New Homes

This floor plan is for illustrative purposes only. It is not drawn to scale. Any measurements, floor areas (including any total floor area), openings and orientation are approximate. No details are guaranteed, they cannot be relied upon for any purpose and they do not form part of any agreement. No liability is taken for any error, omission or misstatement. A party must rely upon its own inspection(s). Powered by www.focalagent.com