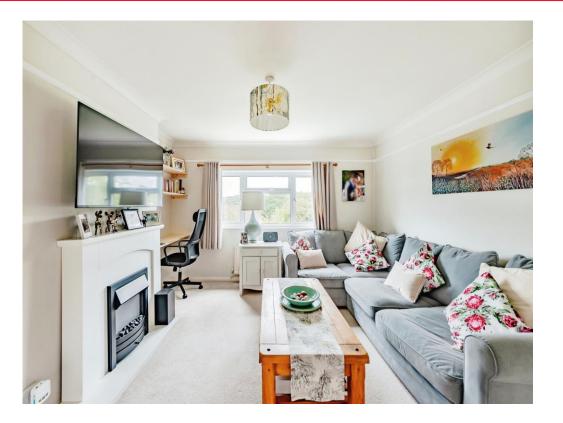

## Lounge

11' 5" x 14' 7" ( 3.48m x 4.45m )

With window to the side. Storage cupboard, TV point, radiator, power points and fitted carpet.