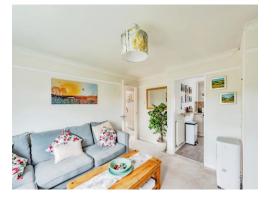

## Lounge

11' 5" x 14' 7" ( 3.48m x 4.45m )

With window to the side. Storage cupboard, TV point, radiator, power points and fitted carpet.