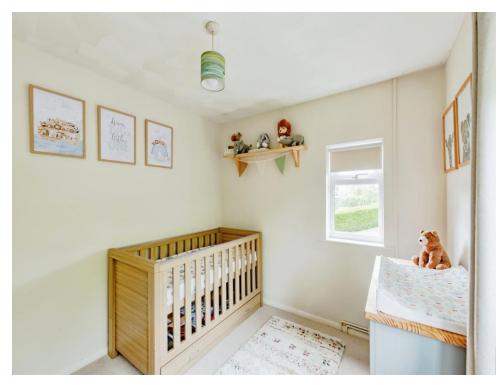

# Bedroom 2

## 9' 6" x 9' 2" ( 2.90m x 2.79m )

Dual aspect with windows to the side and front. Radiator, power points and fitted carpet.