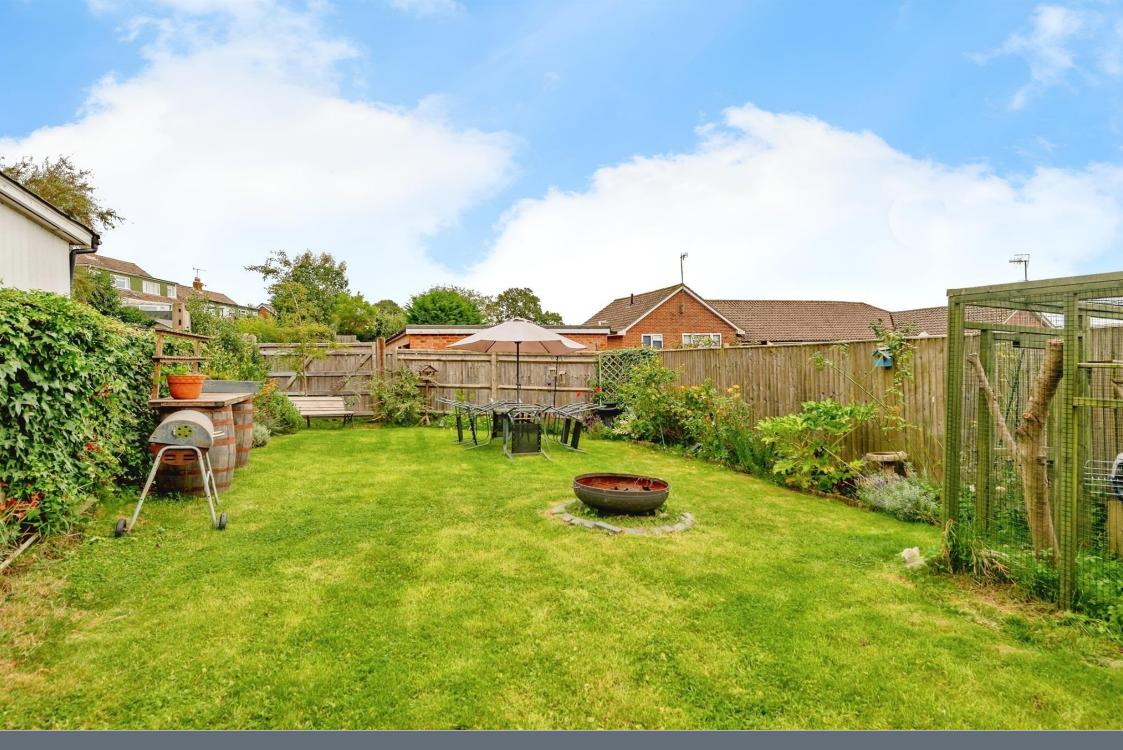

## **Rear Garden**

Path to fully enclosed garden. Laid to lawn with mature bush borders.