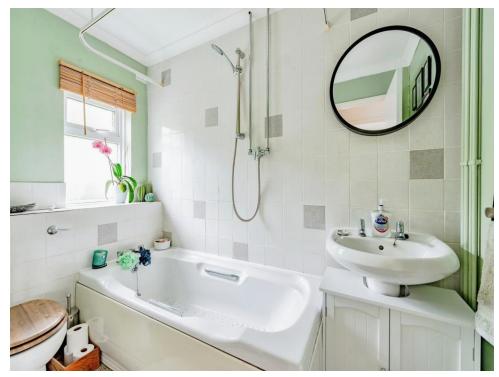

## Bathroom

With window to the side and suite comprising low level WC, wash hand basin and panelled bath with mixer tap and shower attachment. Radiator and laminate flooring.