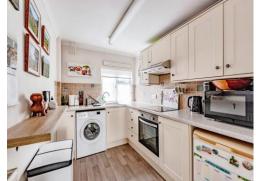

### Kitchen

7' 2" x 9' 9" ( 2.18m x 2.97m )

With window to the side. Range of wall and base units with work tops over incorporating stainless steel sink and drainer. Electric oven and electric hob with extractor over. Space for fridge freezer and plumbing for washing machine. Part-tiled walls, power points and laminate flooring.