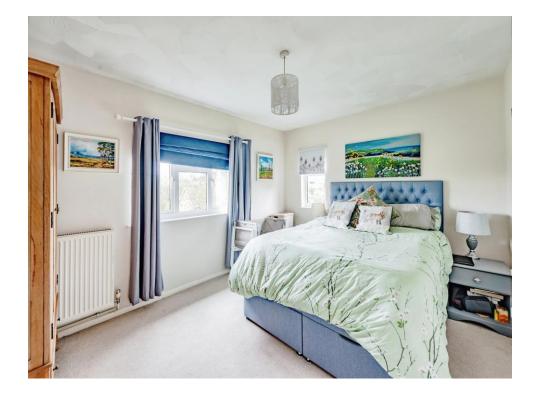

## Bedroom 1

9'9" x 13' (2.97m x 3.96m)

Dual aspect with windows to the front and side. Radiator, power points and fitted carpets.