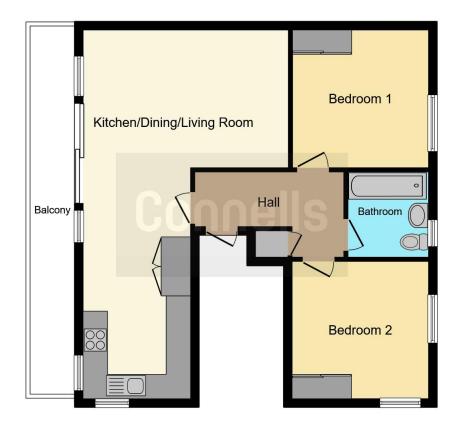

## **Property Description**

Connells are pleased to present to the market this stunning two double bedroom top floor apartment, situated in this convenient apartment, in the heart of East Grinstead Town Centre. The property is presented to the market with no onward chain and would make an ideal first time or investment purchase. Internally, the property has a large entrance hall with built in storage. This leads through to an open plan living accommodation with a spacious lounge area with patio doors to the side, flooding the room with light. Being open plan, this leads through to a dual aspect kitchen with a range of integrated appliances and ample work top and storage space. There are two double bedrooms and a modern family bathroom with both bath and shower facilities. Externally there is a balcony stretching the length of the flat with idyllic views, and an allocated offstreet parking space to the rear. Whilst the block itself, has a secure telephone entry system. Located in the heart of the town centre, there is superb access to local shops, restaurants and the mainline train station.

### Lounge

16' 6" x 13' max ( 5.03m x 3.96m max )

With patio door to the rear. TV point, radiator and power points.

### Kitchen

8' 7" x 8' 7" ( 2.62m x 2.62m )

Dual aspects with windows to the front and side. Range of wall and base units with worktops over incorporating sink with mixer tap. Electric oven and gas hob with extractor over. Built-in fridge freezer and dishwasher. Plumbing for washing machine. Part-tiled walls, power points and laminate flooring.

#### **Bedroom 1**

11' x 11' 2" ( 3.35m x 3.40m )

With window to the rear. Radiator, power points and fitted carpet.

#### Bedroom 2

11' 1" x 11' 9" ( 3.38m x 3.58m )

Dual aspect with windows to the side and rear. Radiator, power points and fitted carpet.

### **Bathroom**

With window to the rear. Suite comprising low level WC, wash hand basin, bath with mixer tap with shower over and vanity screen. Heated towel rail, tiled walls and tiled floor.

## **Balcony**

With seating area.

# Parking

1 x allocated parking space.

Residential Sales & Lettings | Mortgage Services | Conveyancing | Surveyors | Land & New Homes

This floor plan is for illustrative purposes only. It is not drawn to scale. Any measurements, floor areas (including any total floor area), openings and orientation are approximate. No details are guaranteed, they cannot be relied upon for any purpose and they do not form part of any agreement. No liability is taken for any error, omission or misstatement. A party must rely upon its own inspection(s). Powered by www.focalagent.com