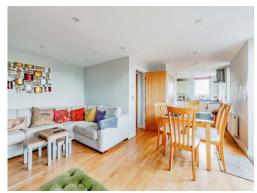

### Lounge

16' 6" x 13' max ( 5.03m x 3.96m max )

With patio door to the rear. TV point, radiator and power points.

### Kitchen

8' 7" x 8' 7" ( 2.62m x 2.62m )

Dual aspects with windows to the front and side. Range of wall and base units with worktops over incorporating sink with mixer tap. Electric oven and gas hob with extractor over. Built-in fridge freezer and dishwasher. Plumbing for washing machine. Part-tiled walls, power points and laminate flooring.