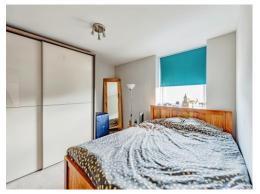

#### Bedroom 2

11' 1" x 11' 9" ( 3.38m x 3.58m )

Dual aspect with windows to the side and rear. Radiator, power points and fitted carpet.