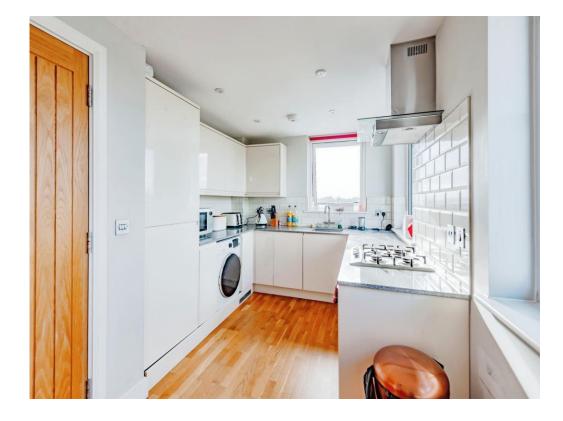

### Kitchen

8' 7" x 8' 7" ( 2.62m x 2.62m )

Dual aspects with windows to the front and side. Range of wall and base units with worktops over incorporating sink with mixer tap. Electric oven and gas hob with extractor over. Built-in fridge freezer and dishwasher. Plumbing for washing machine. Part-tiled walls, power points and laminate flooring.