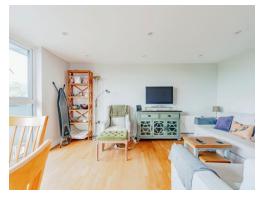

### Lounge

16' 6" x 13' max ( 5.03m x 3.96m max )

With patio door to the rear. TV point, radiator and power points.