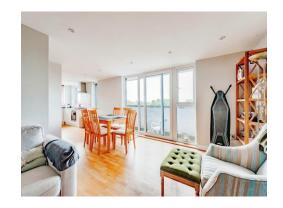

### Lounge

16' 6" x 13' max ( 5.03m x 3.96m max )

With patio door to the rear. TV point, radiator and power points.