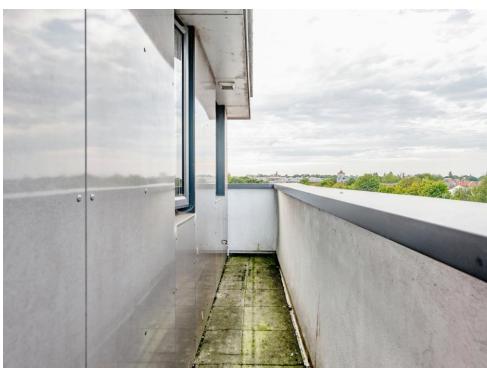

Range of wall and base units with worktops over incorporating sink with mixer tap. Electric oven and gas hob with extractor over. Built-in fridge freezer and dishwasher. Plumbing for washing machine. Part-tiled walls, power points and laminate flooring.

#### **Bedroom 1**

11' x 11' 2" ( 3.35m x 3.40m )

With window to the rear. Radiator, power points and fitted carpet.

#### Bedroom 2

11' 1" x 11' 9" ( 3.38m x 3.58m )

Dual aspect with windows to the side and rear. Radiator, power points and fitted carpet.

### **Bathroom**

With window to the rear. Suite comprising low level WC, wash hand basin, bath with mixer tap with shower over and vanity screen. Heated towel rail, tiled walls and tiled floor.

## **Balcony**

With seating area.

# Parking

1 x allocated parking space.

















Residential Sales & Lettings | Mortgage Services | Conveyancing | Surveyors | Land & New Homes



This floor plan is for illustrative purposes only. It is not drawn to scale. Any measurements, floor areas (including any total floor area), openings and orientation are approximate. No details are guaranteed, they cannot be relied upon for any purpose and they do not form part of any agreement. No liability is taken for any error, omission or misstatement. A party must rely upon its own inspection(s). Powered by www.focalagent.com

To view this property please contact Connells on

### T 01342 325 911 E eastgrinstead@connells.co.uk

90 London Road EAST GRINSTEAD RH19 1EP

EPC Rating: B

# view this property online connells.co.uk/Property/EGR404731

This is a Leasehold property with detai