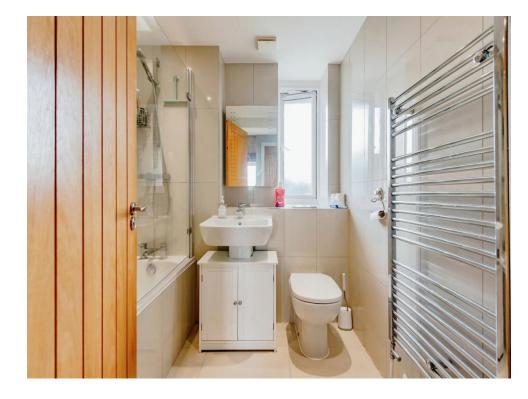

### **Bathroom**

With window to the rear. Suite comprising low level WC, wash hand basin, bath with mixer tap with shower over and vanity screen. Heated towel rail, tiled walls and tiled floor.