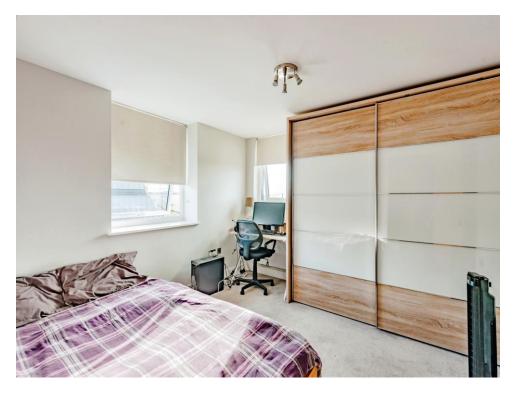

#### **Bedroom 1**

11' x 11' 2" ( 3.35m x 3.40m )

With window to the rear. Radiator, power points and fitted carpet.