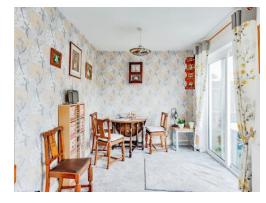

### **Dining Room**

9' x 9' 4" ( 2.74m x 2.84m )

With patio doors to the rear. Radiator, power points and fitted carpet.