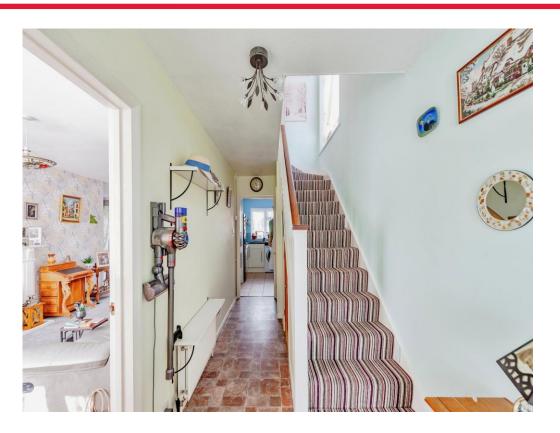

#### **Entrance Hall**

With stairs leading to the first floor. Telephone point, coat hanging space, understairs cupboard, power points and radiator.

## Landing

With doors to all rooms and window to the side. Storage cupboard and fitted carpet.