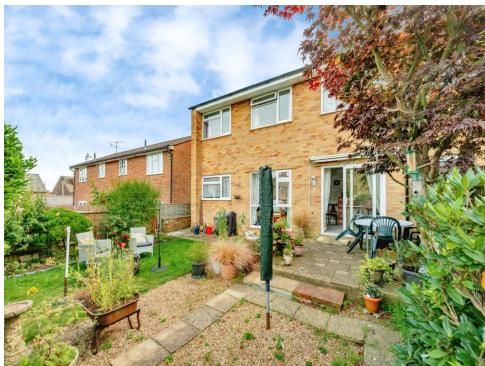

### **Rear Garden**

With fenced boundaries and side access. Laid to lawn with patio area and mature shrub and bush borders.