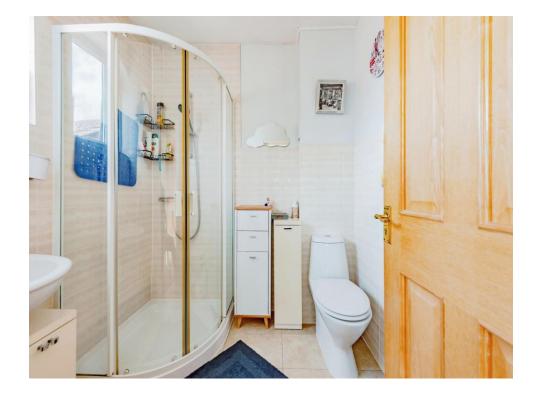

### **Bathroom**

With window to the side. Suite comprising low level WC, wash hand basin and corner shower unit with shower over. Heated towel rail, tiled walls and tiled floor.