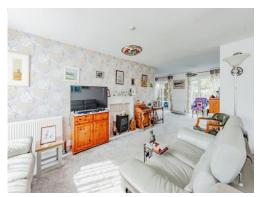

### Lounge

26' 7" x 10' 4" ( 8.10m x 3.15m )

Dual aspect with windows to the front and rear. Feature fire and surround, TV point, radiator, power points and fitted carpet.