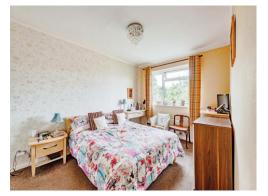

### **Bedroom 1**

13' 4" x 9' 6" ( 4.06m x 2.90m )

With window to the rear. Range of fitted wardrobes. Radiator, power points and fitted carpet.