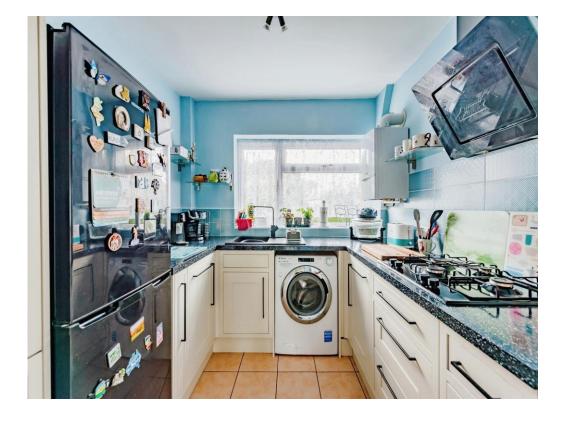

#### Kitchen

10' 2" x 7' 9" ( 3.10m x 2.36m )

With window to the rear. Range of wall and base units with worktops over incorporating sink and drainer with mixer tap. Electric eyelevel double oven and gas hob with extractor over. Double width larder cupboard, space for fridge freezer and plumbing for washing machine. Part-tiled walls, tiled floor and power points.