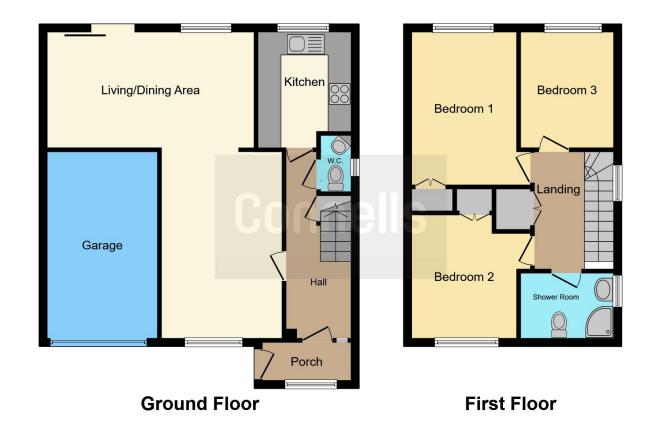

## Garage

With electric door to the front and power points.

This floor plan is for illustrative purposes only. It is not drawn to scale. Any measurements, floor areas (including any total floor area), openings and orientation are approximate. No details are guaranteed, they cannot be relied upon for any purpose and they do not form part of any agreement. No liability is taken for any error, omission or misstatement. A party must rely upon its own inspection(s). Powered by www.focalagent.com