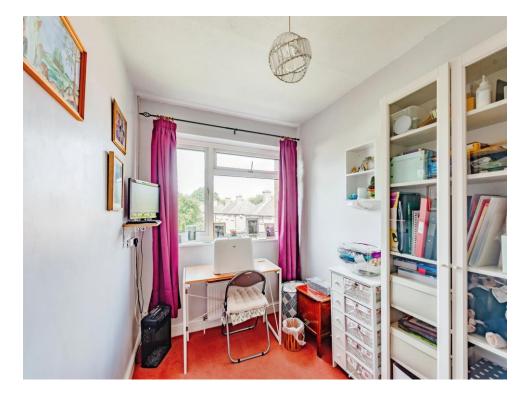

### Bedroom 3

10' 4" x 7' 1" ( 3.15m x 2.16m )

With window to the rear. Radiator, power points and fitted carpet.