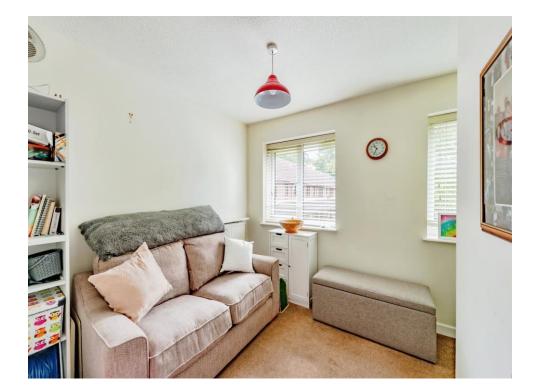

#### Lounge

12' 2" x 14' (3.71m x 4.27m)

With windows to the front. TV and telephone points, radiator, power points and fitted carpet.