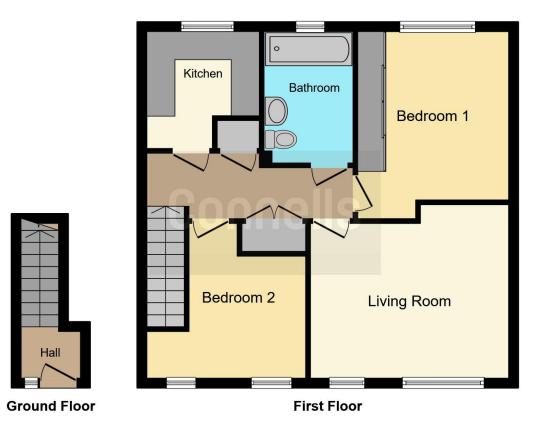

#### **Entrance Hall**

With stairs to first floor, coat hanging space and fitted carpet.

#### Landing

With doors to all rooms. Storage cupboard and access to the loft. Radiator, power points and fitted carpet.

#### Lounge

12' 2" x 14' (3.71m x 4.27m)

With windows to the front. TV and telephone points, radiator, power points and fitted carpet.

#### Kitchen

#### 8'9" x 7'9" (2.67m x 2.36m)

With window to the rear. Range of wall and base units with worktops over incorporating stainless steel sink and drainer. Wall mounted boiler, electric oven and gas hob with extractor over Space for fridge freezer. Plumbing for washing machine. Part-tiled walls, power points and laminate flooring.

#### Bedroom 1

13' 4" x 10' 7" ( 4.06m x 3.23m )

With window to the rear. Range of fitted wardrobes with sliding mirror doors. Radiator, power points and fitted carpet.

#### Bedroom 2

11' x 8' 2" (3.35m x 2.49m)

With windows to the front. Radiator, power points and fitted carpet.

#### Bathroom

With window to the rear. Suite comprising low level Wc, wash hand basin with vanity unit under, bath with mixer tap, shower and vanity screen. Heated towel rail. Laminate flooring.

#### Parking

Communal parking

This floor plan is for illustrative purposes only. It is not drawn to scale. Any measurements, floor areas (including any total floor area), openings and orientation are approximate. No details are guaranteed, they cannot be relied upon for any purpose and they do not form part of any agreement. No liability is taken for any error, omission or misstatement. A party must rely upon its own inspection(s). Powered by www.focalagent.com