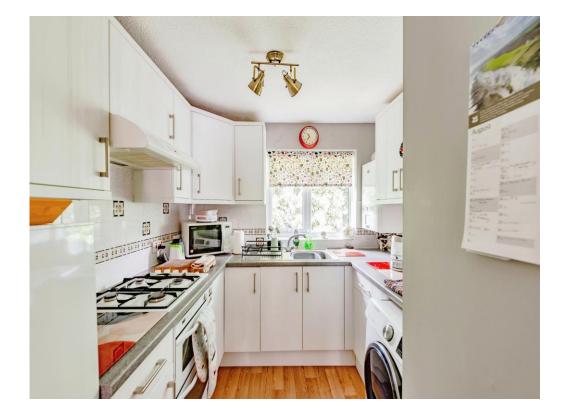

#### Kitchen

#### 8'9" x 7'9" (2.67m x 2.36m)

With window to the rear. Range of wall and base units with worktops over incorporating stainless steel sink and drainer. Wall mounted boiler, electric oven and gas hob with extractor over Space for fridge freezer. Plumbing for washing machine. Part-tiled walls, power points and laminate flooring.