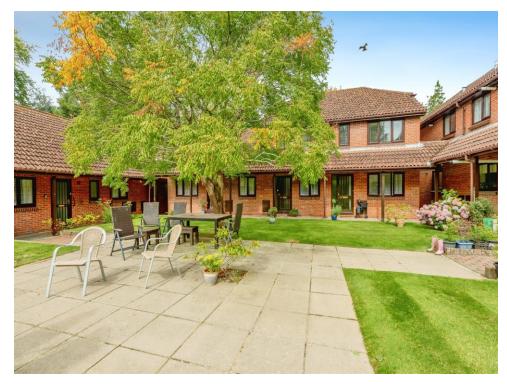

ing machine. Part-tiled walls, power points and laminate flooring.

#### Bedroom 1

13' 4" x 10' 7" ( 4.06m x 3.23m )

With window to the rear. Range of fitted wardrobes with sliding mirror doors. Radiator, power points and fitted carpet.

#### Bedroom 2

11' x 8' 2" (3.35m x 2.49m)

With windows to the front. Radiator, power points and fitted carpet.

#### Bathroom

With window to the rear. Suite comprising low level Wc, wash hand basin with vanity unit under, bath with mixer tap, shower and vanity screen. Heated towel rail. Laminate flooring.





#### **Communal Garden**

With washing lines and mature bushes.

#### **Onsite Facilities**

Communal lounge with kitchenette. On site manager (Mon-Thurs). 24/7 helpline via pull cords in all rooms.

#### Parking

Communal parking



















This floor plan is for illustrative purposes only. It is not drawn to scale. Any measurements, floor areas (including any total floor area), openings and orientation are approximate. No details are guaranteed, they cannot be relied upon for any purpose and they do not form part of any agreement. No liability is taken for any error, omission or misstatement. A party must rely upon its own inspection(s). Powered by www.focalagent.com

To view this property please contact Connells on

#### T 01342 325 911 E eastgrinstead@connells.co.uk

90 London Road EAST GRINSTEAD RH19 1EP

EPC Rating: C

#### view this property online connells.co.uk/Property/EGR404737

This is a Leasehold property with details as follows; Term of Lease 99 years from 01 May 1986. Should you require further information