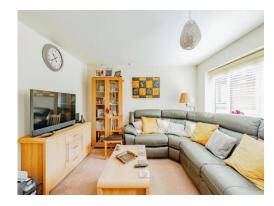

#### Lounge

12' 2" x 14' (3.71m x 4.27m)

With windows to the front. TV and telephone points, radiator, power points and fitted carpet.