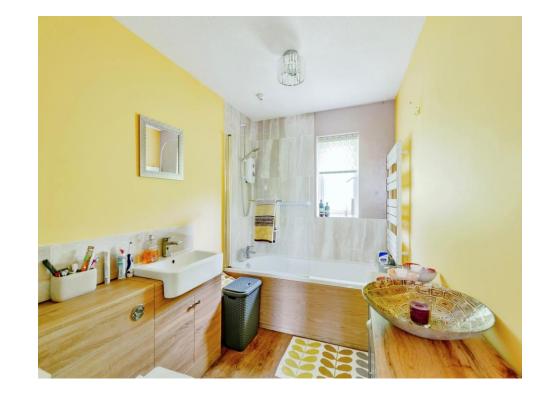

#### Bathroom

With window to the rear. Suite comprising low level Wc, wash hand basin with vanity unit under, bath with mixer tap, shower and vanity screen. Heated towel rail. Laminate flooring.