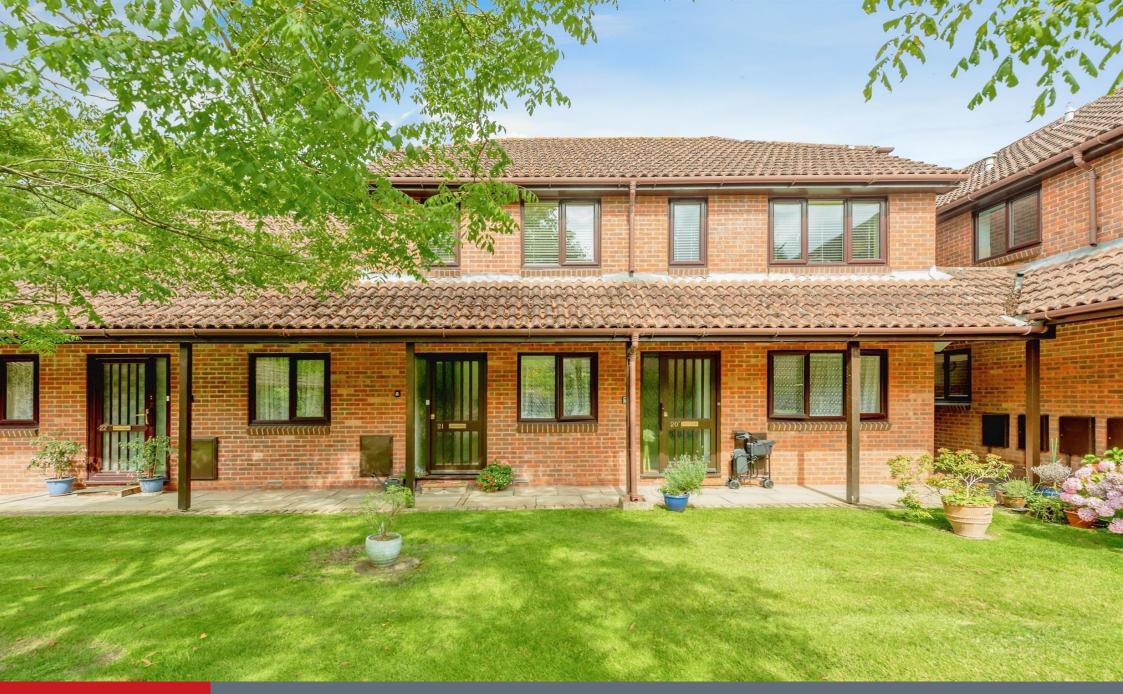

### Felwater Court London Road East Grinstead RH19 1QR

#### Property Description

A beautifully presented two-bedroom first floor maisonette, situated in this popular over 60's development on the outskirts of East Grinstead. The property is presented to the market with no onward chain and comes with a variety of extra facilities within the development, including a communal lounge and kitchenette, alongside a house manager on site Monday - Thursday and pull cords within the property for 24/7 help. The property itself has been updated throughout and benefits from a recently upgraded kitchen with space for a range of modern appliances. There is also a spacious lounge to the front with windows to the front, overlooking the communal gardens. There are two good sized double bedrooms and a beautiful bathroom with both bath and shower facilities. In addition to this, there is an entrance hall and landing with storage space. This is superbly presented throughout, and a viewing is highly advised!

#### **Communal Garden**

With washing lines and mature bushes.

#### **Onsite Facilities**

Communal lounge with kitchenette. On site manager (Mon-Thurs). 24/7 helpline via pull cords in all rooms.