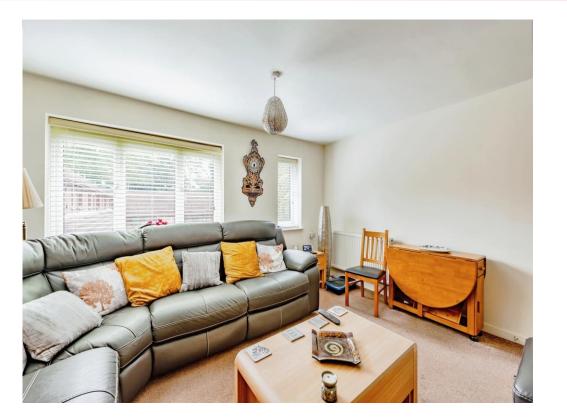

#### Lounge

12' 2" x 14' (3.71m x 4.27m)

With windows to the front. TV and telephone points, radiator, power points and fitted carpet.