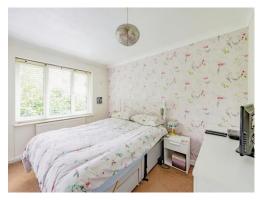

#### Bedroom 1

13' 4" x 10' 7" ( 4.06m x 3.23m )

With window to the rear. Range of fitted wardrobes with sliding mirror doors. Radiator, power points and fitted carpet.

#### Bedroom 2

11' x 8' 2" (3.35m x 2.49m)

With windows to the front. Radiator, power points and fitted carpet.