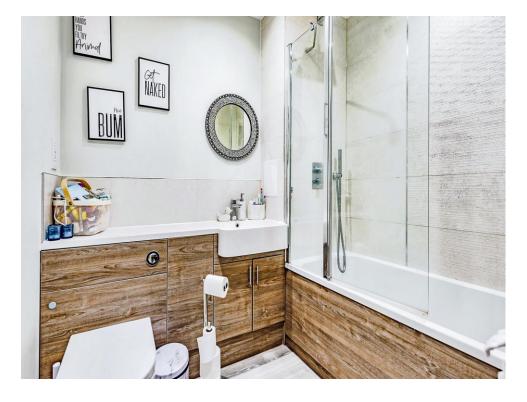

### **Bathroom**

Suite comprising WC, wash hand basin with vanity unit and bath with shower attachment overhead. Vanity screen. Heated towel rail, shaver point, part-tiled walls and laminate flooring.