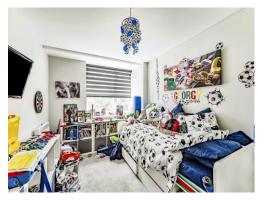

#### **Bedroom 1**

13' x 8' 7" ( 3.96m x 2.62m )

With window to the rear. Built-in wardrobes with mirrored doors. Heater, power points and fitted carpet.

#### Bedroom 2

13' 2" x 9' 3" ( 4.01m x 2.82m )

With window to the rear. Built-in wardrobes and mirrored doors. Heater, power points and fitted carpet.