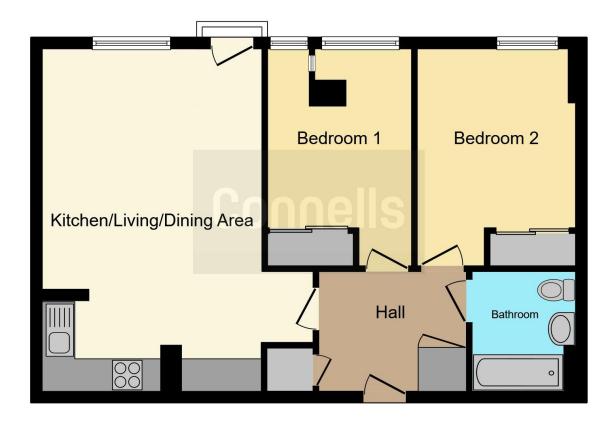

# Parking

1 x allocated underground parking space.

This floor plan is for illustrative purposes only. It is not drawn to scale. Any measurements, floor areas (including any total floor area), openings and orientation are approximate. No details are guaranteed, they cannot be relied upon for any purpose and they do not form part of any agreement. No liability is taken for any error, omission or misstatement. A party must rely upon its own inspection(s). Powered by www.focalagent.com