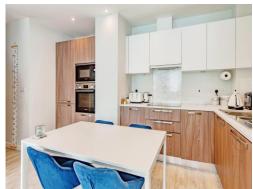

#### Kitchen

6' 3" x 13' 1" ( 1.91m x 3.99m )

Range of wall and base units with worktops over, incorporating stainless steel sink and drainer. Eye-level electric oven, electric hob with extractor over and built-in microwave and dishwasher. Power points and laminate flooring.