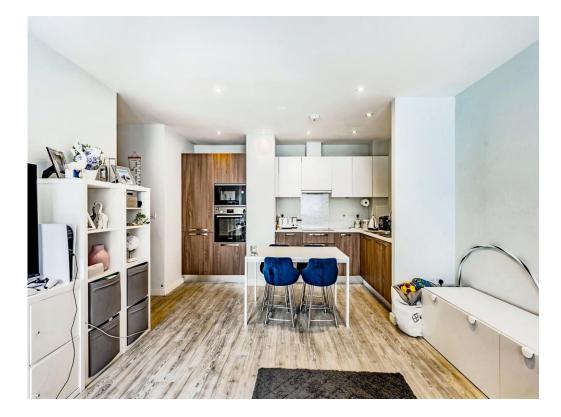

## Lounge

14' x 13' 3" ( 4.27m x 4.04m )

With windows and door to rear opening onto Juliette Balcony, TV point, heater, power points and laminate flooring

#### Kitchen

6' 3" x 13' 1" ( 1.91m x 3.99m )

Range of wall and base units with worktops over, incorporating stainless steel sink and drainer. Eye-level electric oven, electric hob with extractor over and built-in microwave and dishwasher. Power points and laminate flooring.