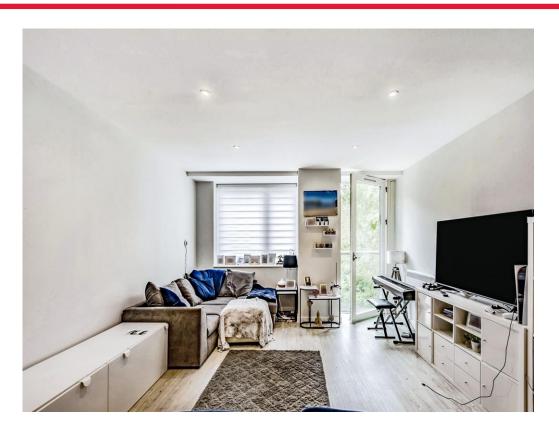

## Lounge

14' x 13' 3" ( 4.27m x 4.04m )

With windows and door to rear opening onto Juliette Balcony, TV point, heater, power points and laminate flooring