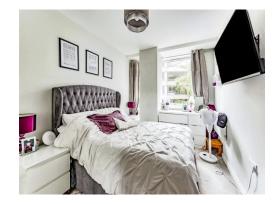

#### **Bedroom 1**

13' x 8' 7" ( 3.96m x 2.62m )

With window to the rear. Built-in wardrobes with mirrored doors. Heater, power points and fitted carpet.

#### Bedroom 2

13' 2" x 9' 3" ( 4.01m x 2.82m )

With window to the rear. Built-in wardrobes and mirrored doors. Heater, power points and fitted carpet.