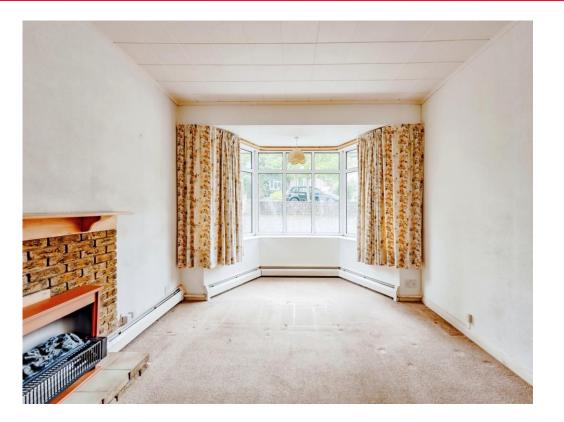

## Lounge

16' x 11' (4.88m x 3.35m)

With bay window to the front. Feature electric fireplace. Power points and fitted carpet.