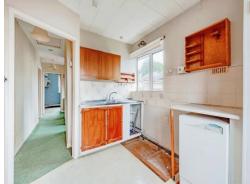

#### Kitchen

11' 9" max x 9' 6" ( 3.58m max x 2.90m )

With window to the side and door to the rear. Range of wall and base units with worktops over incorporating stainless steel sink and drainer. Space for oven and fridge freezer. Plumbing for washing machine and boiler. Part-tiled walls, power points and laminate flooring.