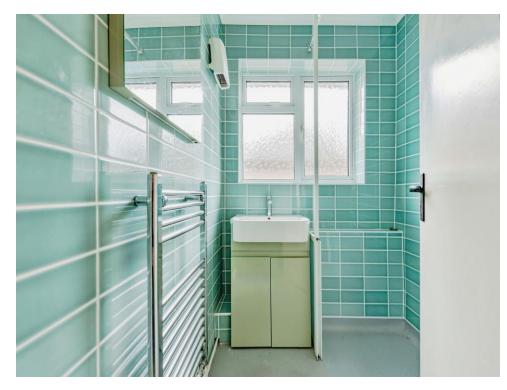

## Bathroom

With window to the side. Suite comprising wash hand basin with vanity under and shower unit with shower overhead. Heated towel rail, tiled walls and laminate flooring.