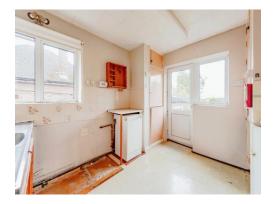

#### Kitchen

11' 9" max x 9' 6" ( 3.58m max x 2.90m )

With window to the side and door to the rear. Range of wall and base units with worktops over incorporating stainless steel sink and drainer. Space for oven and fridge freezer. Plumbing for washing machine and boiler. Part-tiled walls, power points and laminate flooring.