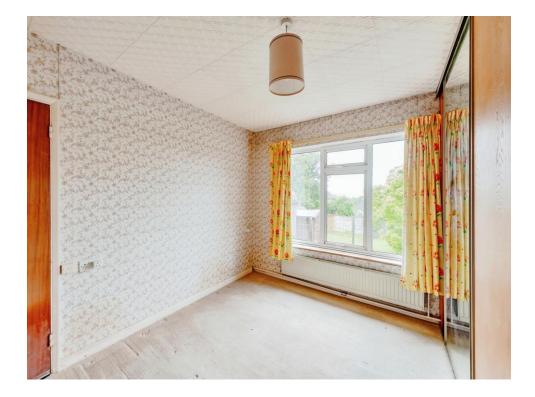

#### Bedroom 1

11' 5" x 9' 1" ( 3.48m x 2.77m )

With window to the rear. Built-in wardrobes with sliding mirror doors. Power points and fitted carpet.

### Bedroom 3

9' 5" x 9' 6" (2.87m x 2.90m)

With window to the front. Power points and fitted carpet.