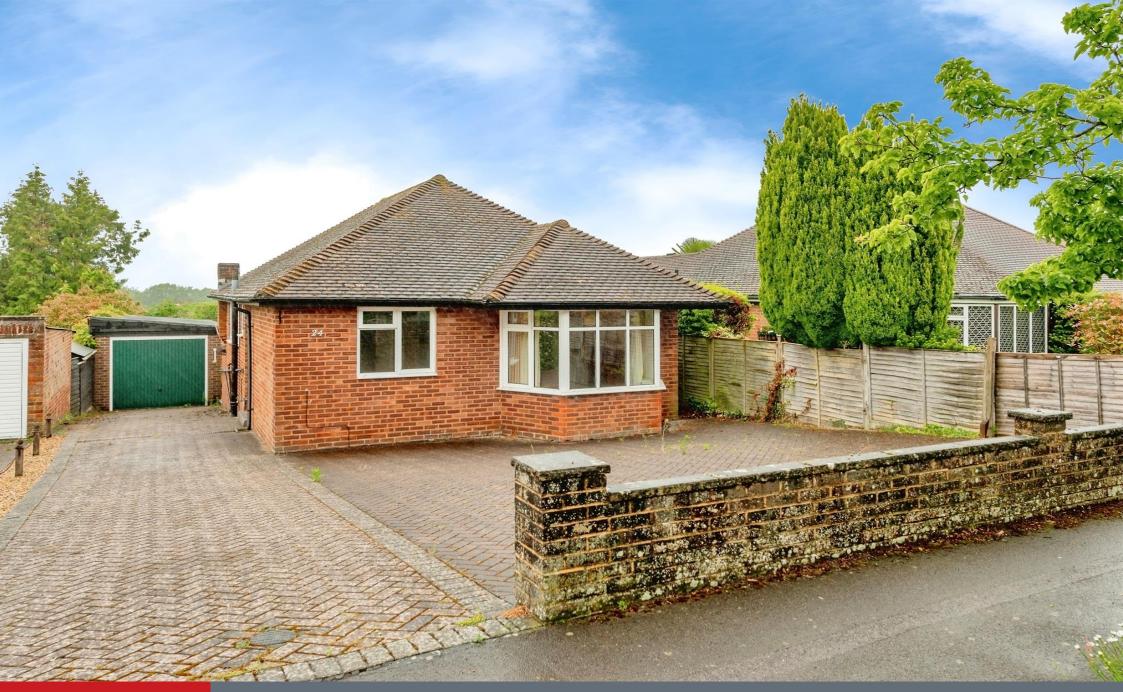

# **Property Description**

NO ONWARD CHAIN! A large and spacious three-bedroom detached bungalow, located on the ever-popular Imberhorne estate within East Grinstead. The property is presented to the market with no onward chain and is positioned on a large plot to offer potential to extend (STPP) and update. Internally, the property comprises of an entrance hall with access to all rooms. To the front of the property is a spacious lounge with a bay window to the front, flooding the room with light, and a feature fireplace and surround. To the rear of the property, there is a kitchen with ample storage and access to the rear garden. The master bedroom is also located to the rear, with a range of built in wardrobes with sliding doors. In addition to this, there is a second double bedroom, which could also be used as a dining room. The third bedroom is positioned to the front and makes a good children's bedroom or home office. The accommodation is complete with a modern wet room and separate WC. Externally, the property boasts a large private rear garden with side access. To the front, there is a paved driveway for multiple cars and a garage to the side. Situated in this popular residential location, there is access to local shops, Ofsted rated schools and both the town centre and train station.

#### Front Garden

Paved driveway leading to

# Parking

Driveway to front with room for 3-4 cars.

## Garage

With up and over door. Door to side with access to the garden. Power points.

Residential Sales & Lettings | Mortgage Services | Conveyancing | Surveyors | Land & New Homes

This floor plan is for illustrative purposes only. It is not drawn to scale. Any measurements, floor areas (including any total floor area), openings and orientation are approximate. No details are guaranteed, they cannot be relied upon for any purpose and they do not form part of any agreement. No liability is taken for any error, omission or misstatement. A party must rely upon its own inspection(s). Powered by www.focalagent.com