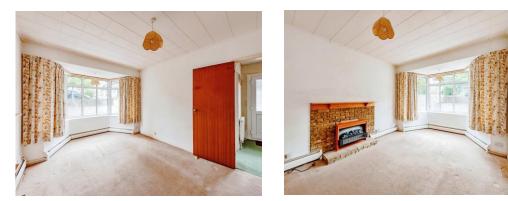

## Lounge

16' x 11' (4.88m x 3.35m)

With bay window to the front. Feature electric fireplace. Power points and fitted carpet.

### Bedroom 3

9' 5" x 9' 6" (2.87m x 2.90m)

With window to the front. Power points and fitted carpet.