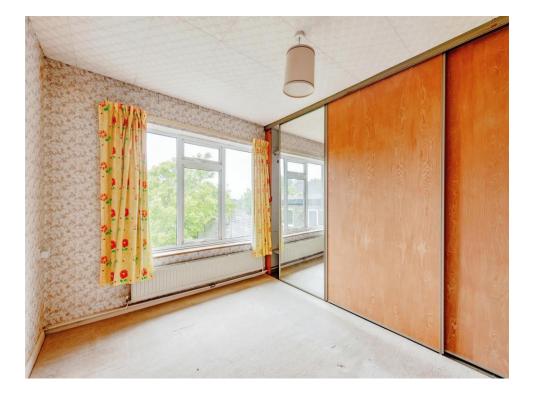

#### Bedroom 1

11' 5" x 9' 1" ( 3.48m x 2.77m )

With window to the rear. Built-in wardrobes with sliding mirror doors. Power points and fitted carpet.