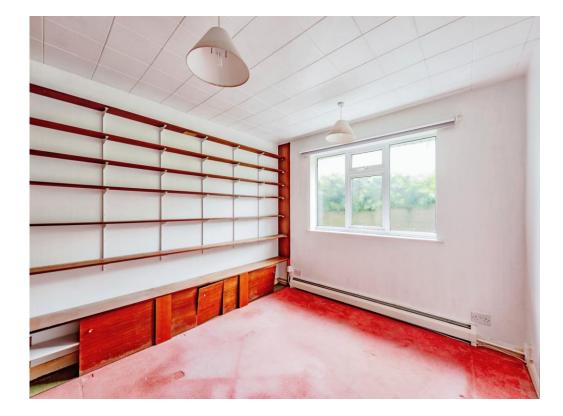

## **Bedroom 2/Dining Room**

11' 5" x 11' 9" (  $3.48m\ x\ 3.58m$  ) With window to the side. Shelved unit, power points and fitted carpet.