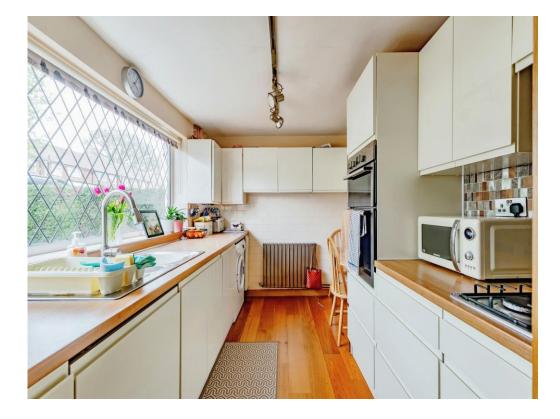

#### Kitchen

8' 5" x 12' 6" ( 2.57m x 3.81m )

With window to the front. Range of wall and base units with work tops over incorporating stainless steel sink and drainer. Electric eyelevel oven and gas hob with extractor over. Built-in fridge freezer, built-in dishwasher and plumbing for washing machine. Wall mounted boiler, power points, radiator and laminate flooring.