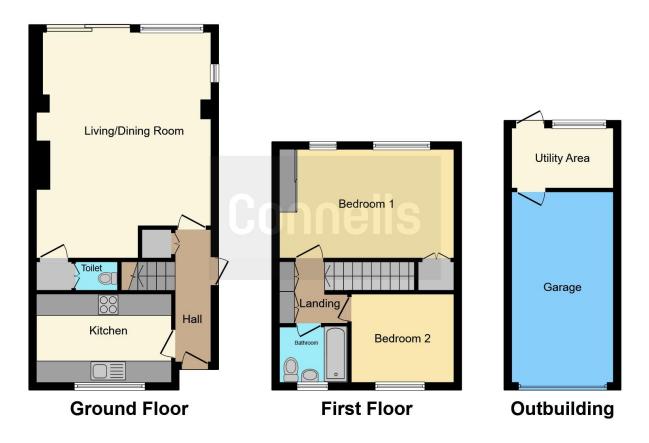

#### **Front Garden**

Shingle frontage with path leading to the front door.

#### **Entrance Hall**

With door to front and side and stairs leading to first floor. Storage cupboard, radiator and laminate flooring.

#### Cloakroom

Low level WC and laminate flooring.

#### Lounge

10' 1" x 15' 11" ( 3.07m x 4.85m )

With feature fireplace and surround, TV point, power points, radiator and fitted carpet.

### **Dining Room**

9' 6" x 15' (2.90m x 4.57m)

With window to the side and window and double doors to the rear. TV point, power points, radiator and fitted carpet.

#### Kitchen

8' 5" x 12' 6" ( 2.57m x 3.81m )

With window to the front. Range of wall and base units with work tops over incorporating stainless steel sink and drainer. Electric eyelevel oven and gas hob with extractor over. Built-in fridge freezer, built-in dishwasher and plumbing for washing machine. Wall mounted boiler, power points, radiator and laminate flooring.

## Landing

With doors to all rooms and access to the loft. Storage cupboards and fitted carpet.

## **Bedroom 1**

9' 11" x 16' ( 3.02m x 4.88m )

With windows to the rear. Built-in cupboard and built-in wardrobes with sliding mirror doors. TV point, power points, radiator and fitted carpet.

## Bedroom 2

8' 1" x 9' 4" ( 2.46m x 2.84m )

With window to the front. Power points, radiator and fitted carpet.

## **Bathroom**

With window the front. Suite comprising low level WC, wash hand basin and panelled bath with mixer tap and shower over and vanity screen. Heated towel rail, tiled walls and laminate flooring.

## Rear Garden

Laid to lawn with patio area and borders of mature shrubs and bushes. Pond and garden shed.

# Garage

With up and over door to rear. Door to rear and power.

Residential Sales & Lettings | Mortgage Services | Conveyancing | Surveyors | Land & New Homes

This floor plan is for illustrative purposes only. It is not drawn to scale. Any measurements, floor areas (including any total floor area), openings and orientation are approximate. No details are guaranteed, they cannot be relied upon for any purpose and they do not form part of any agreement. No liability is taken for any error, omission or misstatement. A party must rely upon its own inspection(s). Powered by www.focalagent.com