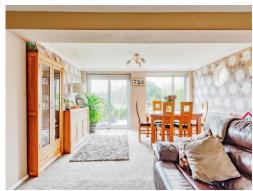

#### Lounge

10' 1" x 15' 11" ( 3.07m x 4.85m )

With feature fireplace and surround, TV point, power points, radiator and fitted carpet.

### **Dining Room**

9' 6" x 15' (2.90m x 4.57m)

With window to the side and window and double doors to the rear. TV point, power points, radiator and fitted carpet.