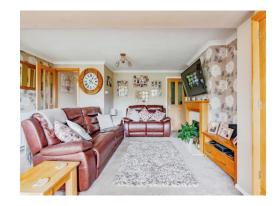

#### Lounge

10' 1" x 15' 11" ( 3.07m x 4.85m )

With feature fireplace and surround, TV point, power points, radiator and fitted carpet.