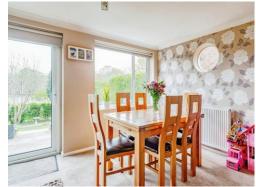

### **Dining Room**

9' 6" x 15' (2.90m x 4.57m)

With window to the side and window and double doors to the rear. TV point, power points, radiator and fitted carpet.