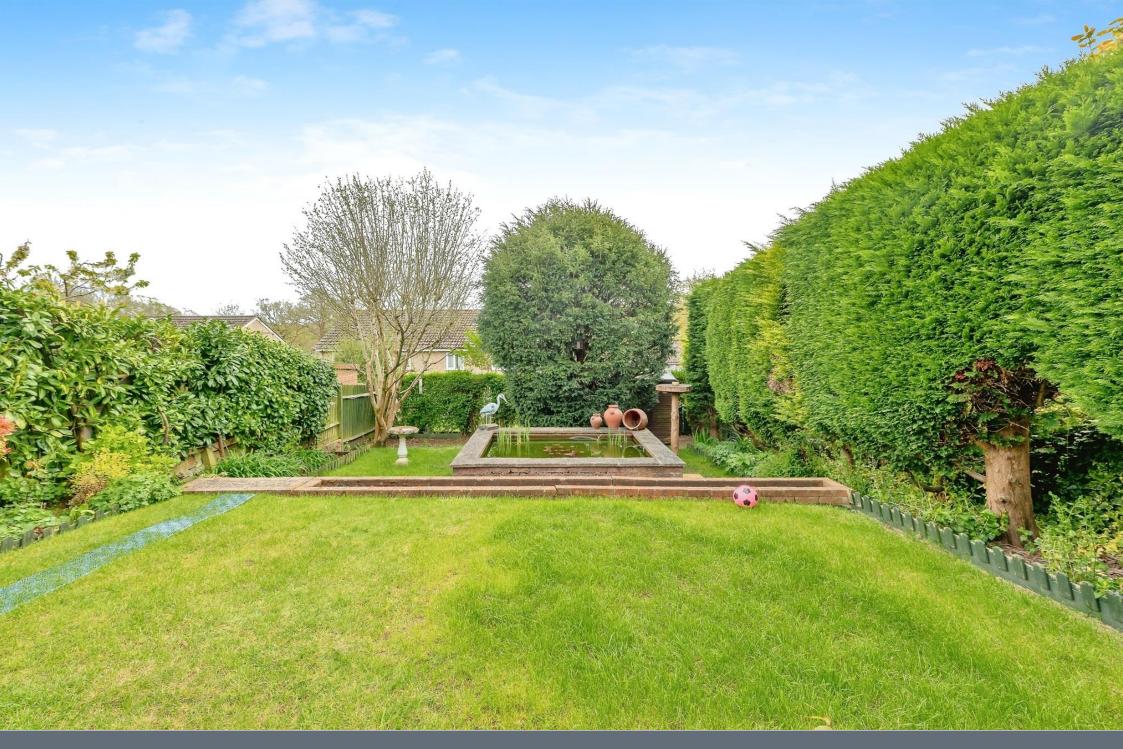

## Rear Garden

Laid to lawn with patio area and borders of mature shrubs and bushes. Pond and garden shed.