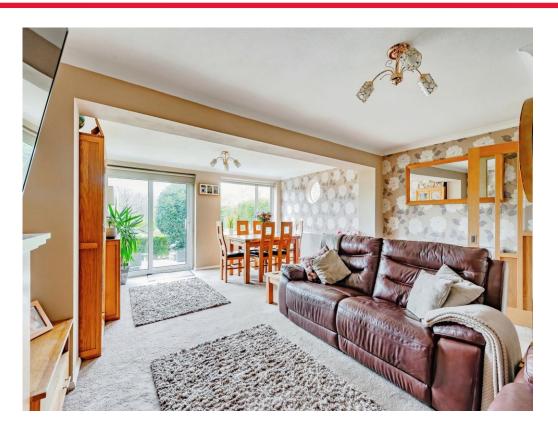

#### Lounge

10' 1" x 15' 11" ( 3.07m x 4.85m )

With feature fireplace and surround, TV point, power points, radiator and fitted carpet.

### **Dining Room**

9' 6" x 15' (2.90m x 4.57m)

With window to the side and window and double doors to the rear. TV point, power points, radiator and fitted carpet.