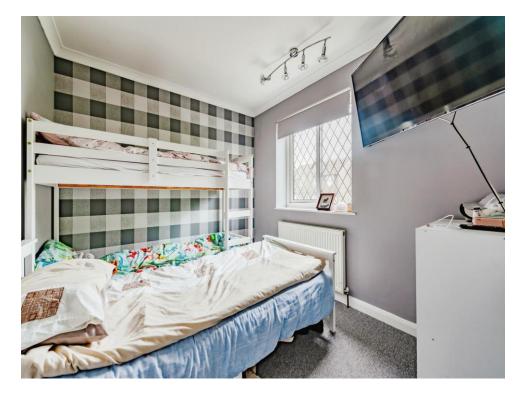

## Bedroom 2

8' 1" x 9' 4" ( 2.46m x 2.84m )

With window to the front. Power points, radiator and fitted carpet.