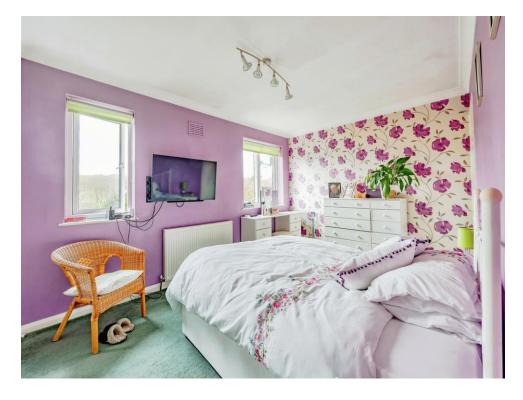

## **Bedroom 1**

9' 11" x 16' ( 3.02m x 4.88m )

With windows to the rear. Built-in cupboard and built-in wardrobes with sliding mirror doors. TV point, power points, radiator and fitted carpet.