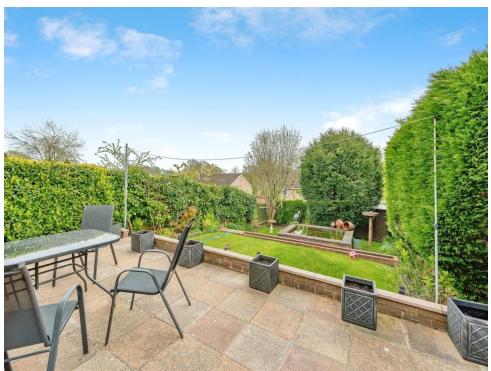

## Rear Garden

Laid to lawn with patio area and borders of mature shrubs and bushes. Pond and garden shed.