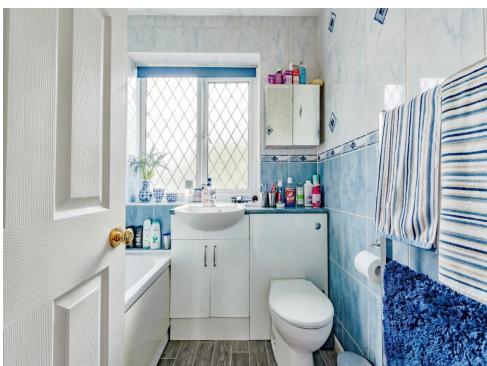

## **Bathroom**

With window the front. Suite comprising low level WC, wash hand basin and panelled bath with mixer tap and shower over and vanity screen. Heated towel rail, tiled walls and laminate flooring.