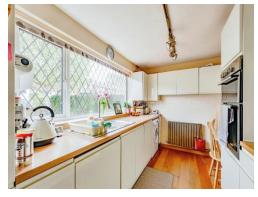

#### Kitchen

8' 5" x 12' 6" ( 2.57m x 3.81m )

With window to the front. Range of wall and base units with work tops over incorporating stainless steel sink and drainer. Electric eyelevel oven and gas hob with extractor over. Built-in fridge freezer, built-in dishwasher and plumbing for washing machine. Wall mounted boiler, power points, radiator and laminate flooring.