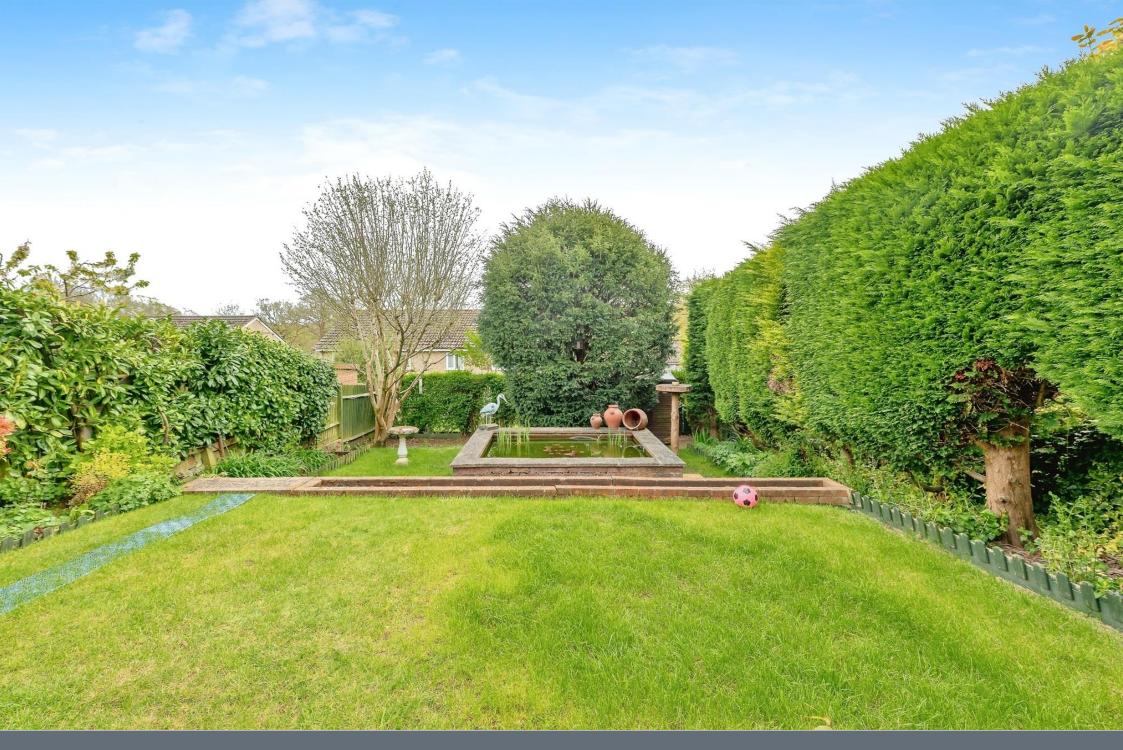

# **Rear Garden**

Laid to lawn with patio area and borders of mature shrubs and bushes. Pond and garden shed.