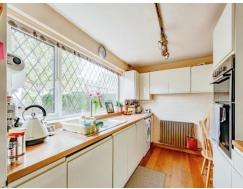

#### Kitchen

#### 8' 5" x 12' 6" ( 2.57m x 3.81m )

With window to the front. Range of wall and base units with worktops over incorporating stainless steel sink and drainer. Electric eyelevel oven and gas hob with extractor over. Built-in fridge freezer, built-in dishwasher and plumbing for washing machine. Wall mounted boiler, power points, radiator and laminate flooring.