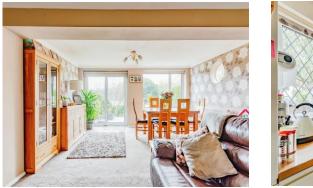

#### Lounge

10' 1" x 15' 11" ( 3.07m x 4.85m )

With feature fireplace and surround, TV point, power points, radiator and fitted carpet.

#### **Dining Room**

9' 6" x 15' (2.90m x 4.57m)

With window to the side and window and double doors to the rear. TV point, power points, radiator and fitted carpet.