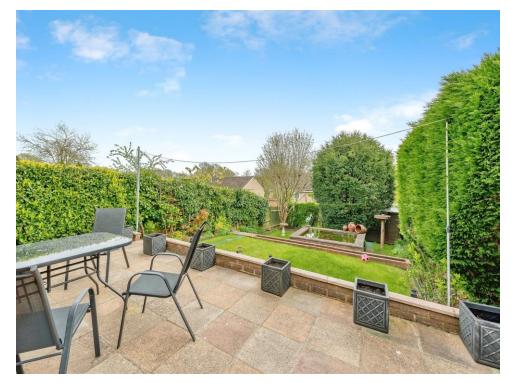

# **Rear Garden**

Laid to lawn with patio area and borders of mature shrubs and bushes. Pond and garden shed.