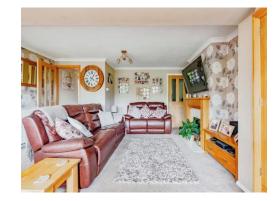

#### Lounge

10' 1" x 15' 11" ( 3.07m x 4.85m )

With feature fireplace and surround, TV point, power points, radiator and fitted carpet.