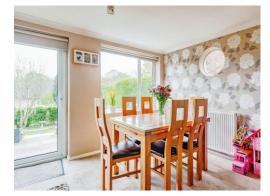

#### **Dining Room**

9' 6" x 15' (2.90m x 4.57m)

With window to the side and window and double doors to the rear. TV point, power points, radiator and fitted carpet.