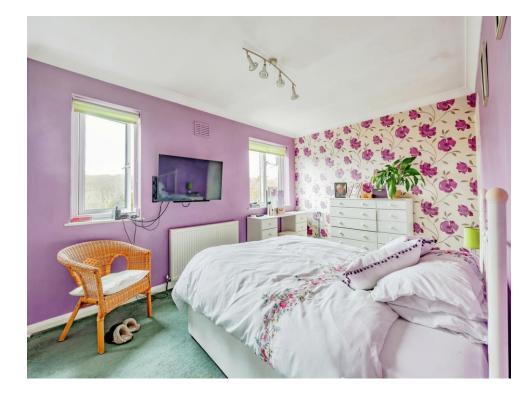

# Bedroom 1

9' 11" x 16' ( 3.02m x 4.88m ) With windows to the rear. Built-in cupboard and built-in wardrobes with sliding mirror doors. TV point, power points, radiator and fitted carpet.