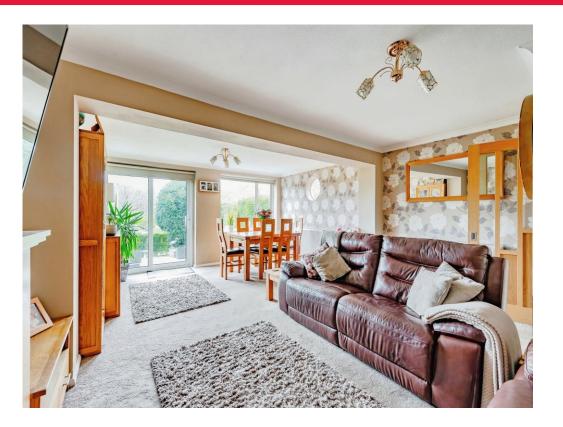

#### Lounge

10' 1" x 15' 11" ( 3.07m x 4.85m )

With feature fireplace and surround, TV point, power points, radiator and fitted carpet.

#### **Dining Room**

9' 6" x 15' (2.90m x 4.57m)

With window to the side and window and double doors to the rear. TV point, power points, radiator and fitted carpet.