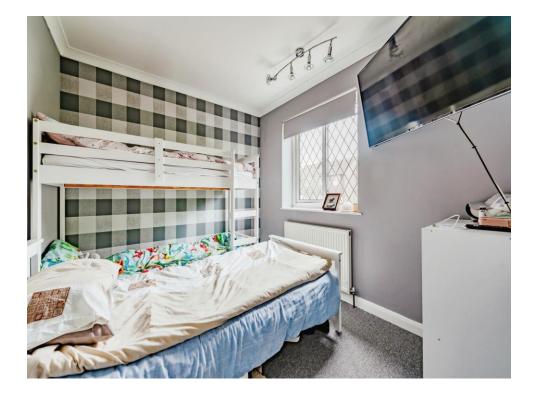

# Bedroom 1

9' 11" x 16' ( 3.02m x 4.88m ) With windows to the rear. Built-in cupboard and built-in wardrobes with sliding mirror doors. TV point, power points, radiator and fitted carpet.

# Bedroom 2

8' 1" x 9' 4" ( 2.46m x 2.84m ) With window to the front. Power points, radiator and fitted carpet.