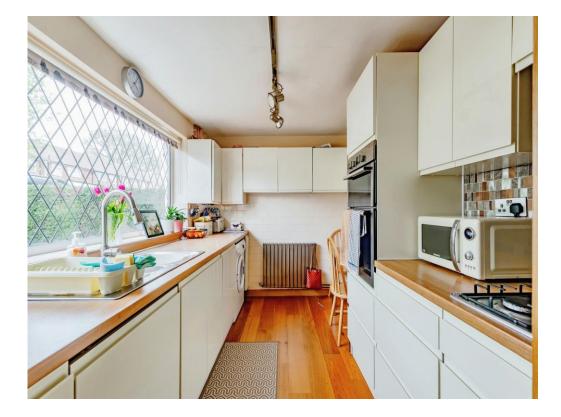

#### Kitchen

#### 8' 5" x 12' 6" ( 2.57m x 3.81m )

With window to the front. Range of wall and base units with worktops over incorporating stainless steel sink and drainer. Electric eyelevel oven and gas hob with extractor over. Built-in fridge freezer, built-in dishwasher and plumbing for washing machine. Wall mounted boiler, power points, radiator and laminate flooring.