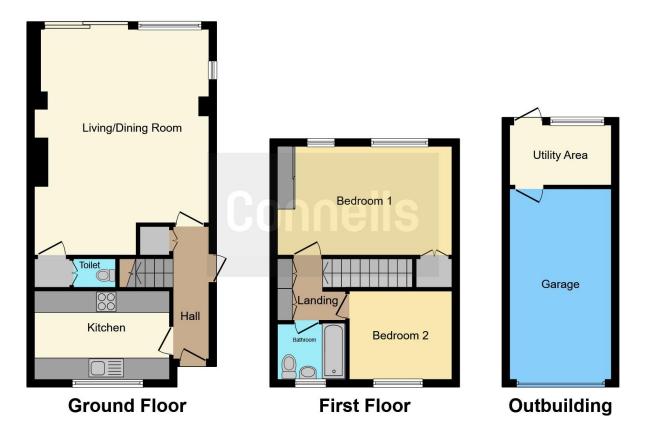

#### **Property Description**

A TRULY BEAUTIFUL HOME. A fine example of an extended and particularly spacious two bedroom end of terraced home, situated on the outskirts of East Grinstead town centre. The property has been lovingly maintained and is a truly unique home. Internally, the property comprises of an entrance hall with storage space. This leads through to the modern kitchen/breakfast room positioned to the front of the property. The property itself boasts ample work top and storage space, with further space for a range of modern appliances and white goods. To the rear of the property is an extended lounge and dining room. This double aspect room has windows to the side and rear and benefits from patio doors to the rear garden. The ground floor also benefits from a WC. On the first floor, the property boasts a large master bedroom spanning the width of the property with unrivalled views to the rear. There is also a good sized second bedroom and a modern family bathroom, with both bath and shower facilities. Externally, the property has plenty to offer with a beautifully maintained rear garden laid to lawn with patio area. There is a driveway to the front and a garage offering access to the rear garden and internal power and light. Situated in this popular residential location, you are within easy reach of local shops and the town centre.

#### **Front Garden**

Shingle frontage with path leading to the front door.

#### **Entrance Hall**

With door to front and side and stairs leading to first floor. Storage cupboard, radiator and laminate flooring.

#### Cloakroom

Low level WC and laminate flooring.

#### Lounge

10' 1" x 15' 11" ( 3.07m x 4.85m )

With feature fireplace and surround, TV point, power points, radiator and fitted carpet.

#### **Dining Room**

9' 6" x 15' (2.90m x 4.57m)

With window to the side and window and double doors to the rear. TV point, power points, radiator and fitted carpet.

#### Kitchen

#### 8' 5" x 12' 6" ( 2.57m x 3.81m )

With window to the front. Range of wall and base units with worktops over incorporating stainless steel sink and drainer. Electric eyelevel oven and gas hob with extractor over. Built-in fridge freezer, built-in dishwasher and plumbing for washing machine. Wall mounted boiler, power points, radiator and laminate flooring.

# Landing

With doors to all rooms and access to the loft. Storage cupboards and fitted carpet.

# Bedroom 1

9' 11" x 16' ( 3.02m x 4.88m ) With windows to the rear. Built-in cupboard and built-in wardrobes with sliding mirror doors. TV point, power points, radiator and fitted carpet.

# Bedroom 2

8' 1" x 9' 4" ( 2.46m x 2.84m ) With window to the front. Power points, radiator and fitted carpet.

## Bathroom

With window the front. Suite comprising low level WC, wash hand basin and panelled bath with mixer tap and shower over and vanity screen. Heated towel rail, tiled walls and laminate flooring.

# **Rear Garden**

Laid to lawn with patio area and borders of mature shrubs and bushes. Pond and garden shed.

# Parking

Driveway to the front.

#### Garage

With up and over door to rear. Door to rear and power.

Residential Sales & Lettings | Mortgage Services | Conveyancing | Surveyors | Land & New Homes

This floor plan is for illustrative purposes only. It is not drawn to scale. Any measurements, floor areas (including any total floor area), openings and orientation are approximate. No details are guaranteed, they cannot be relied upon for any purpose and they do not form part of any agreement. No liability is taken for any error, omission or misstatement. A party must rely upon its own inspection(s). Powered by www.focalagent.com