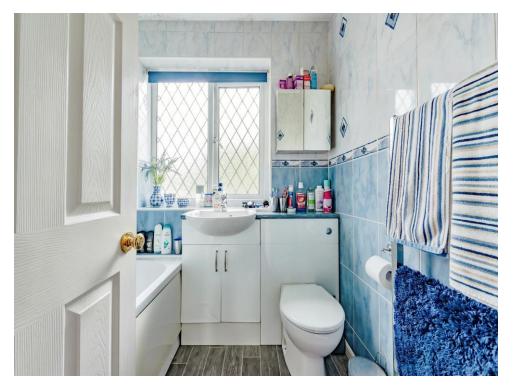

## Bathroom

With window the front. Suite comprising low level WC, wash hand basin and panelled bath with mixer tap and shower over and vanity screen. Heated towel rail, tiled walls and laminate flooring.