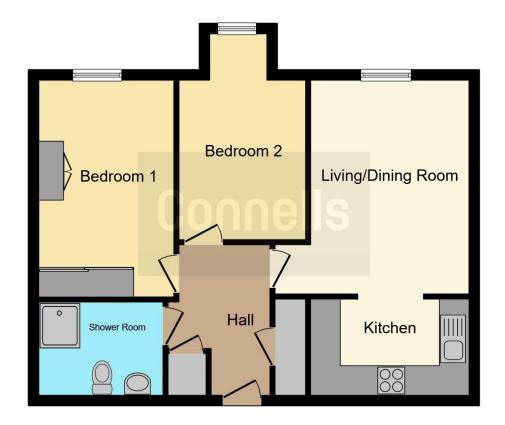

#### **Entrance Hall**

With doors to all rooms and loft access. Storage cupboard, power points, heater and laminate flooring.

#### Lounge

14' 3" x 10' 6" ( 4.34m x 3.20m )

With window to the rear. Feature fireplace and surround. TV point, heater, power points and fitted carpet.

#### Kitchen

6' 5" x 10' 4" ( 1.96m x 3.15m )

Range of wall and base units with worktops incorporating sink with mixer tap and drainer. Electric oven, electric hob and extractor over. Space for fridge freezer and plumbing for washing machine. Part-tiled walls, tiled floor and power points.

#### Bedroom 1

14' 3" max x 8' 11" ( 4.34m max x 2.72m )

With window to the rear. Built-in wardrobes with sliding doors and fitted unit. Heater, power points and fitted carpet.

#### Bedroom 2

13' 9" max x 8' 5" ( 4.19m max x 2.57m ) With window to the rear. Heater, power points and fitted carpet.

#### Bathroom

Suite comprising WC, wash hand basin and shower unit with shower over. Heater, tiled walls and floor.