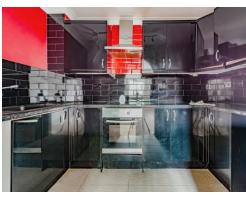

#### Kitchen

6' 5" x 10' 4" ( 1.96m x 3.15m )

Range of wall and base units with worktops incorporating sink with mixer tap and drainer. Electric oven, electric hob and extractor over. Space for fridge freezer and plumbing for washing machine. Part-tiled walls, tiled floor and power points.