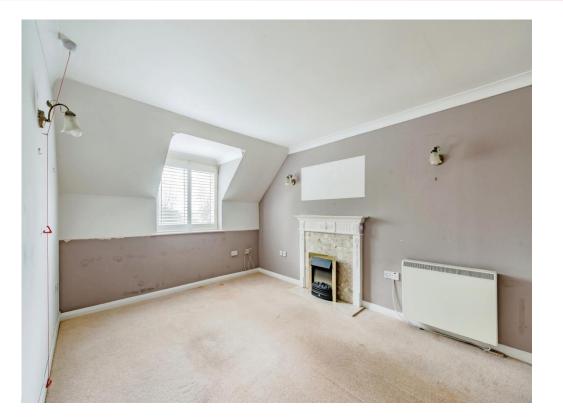

#### Bedroom 1

14' 3" max x 8' 11" ( 4.34m max x 2.72m )

With window to the rear. Built-in wardrobes with sliding doors and fitted unit. Heater, power points and fitted carpet.

#### Bedroom 2

13' 9" max x 8' 5" ( 4.19m max x 2.57m ) With window to the rear. Heater, power points and fitted carpet.