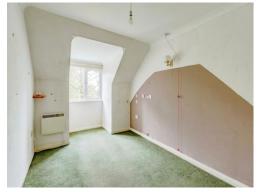

#### Bedroom 1

14' 3" max x 8' 11" ( 4.34m max x 2.72m )

With window to the rear. Built-in wardrobes with sliding doors and fitted unit. Heater, power points and fitted carpet.

#### Bedroom 2

13' 9" max x 8' 5" ( 4.19m max x 2.57m ) With window to the rear. Heater, power points and fitted carpet.