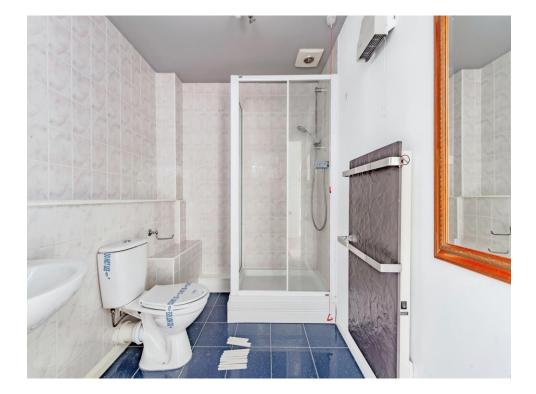

#### Bathroom

Suite comprising WC, wash hand basin and shower unit with shower over. Heater, tiled walls and floor.