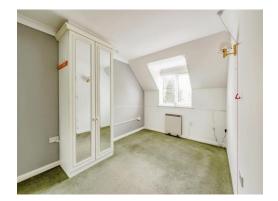

#### Bedroom 1

14' 3" max x 8' 11" ( 4.34m max x 2.72m )

With window to the rear. Built-in wardrobes with sliding doors and fitted unit. Heater, power points and fitted carpet.

#### Bedroom 2

13' 9" max x 8' 5" ( 4.19m max x 2.57m ) With window to the rear. Heater, power points and fitted carpet.