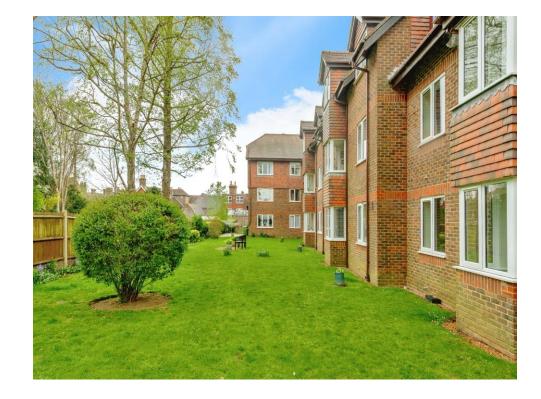

s incorporating sink with mixer tap and drainer. Electric oven, electric hob and extractor over. Space for fridge freezer and plumbing for washing machine. Part-tiled walls, tiled floor and power points.

#### Bedroom 1

14' 3" max x 8' 11" ( 4.34m max x 2.72m )

With window to the rear. Built-in wardrobes with sliding doors and fitted unit. Heater, power points and fitted carpet.

#### Bedroom 2

13' 9" max x 8' 5" ( 4.19m max x 2.57m ) With window to the rear. Heater, power points and fitted carpet.

#### Bathroom

Suite comprising WC, wash hand basin and shower unit with shower over. Heater, tiled walls and floor.

## **Communal Grounds**

# Parking

An abundance of resident car parking spaces.

# **Communal Entrance**

Telephone entry system. Lifts and stairs to all floors.















Residential Sales & Lettings | Mortgage Services | Conveyancing | Surveyors | Land & New Homes





To view this property please contact Connells on

#### T 01342 325 911 E eastgrinstead@connells.co.uk

90 London Road EAST GRINSTEAD RH19 1EP

EPC Rating: B

#### view this property online connells.co.uk/Property/EGR404633

This is a Leasehold property. We are awaiting further details about the Term of the lease. For further information please contact the branch. Please note additional fees could be incurred for items such as Leasehold packs.

1. MONEY LAUNDERING REGULATIONS Intending purchasers will be asked to produce identification documentation at a later stage and we would ask for your co-operation in order that there will be no delay in agreeing the sale. 2. These particulars do no