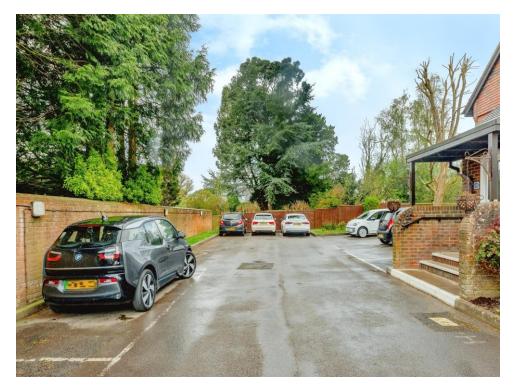

ops incorporating sink with mixer tap and drainer. Electric oven, electric hob and extractor over. Space for fridge freezer and plumbing for washing machine. Part-tiled walls, tiled floor and power points.

#### Bedroom 1

14' 3" max x 8' 11" ( 4.34m max x 2.72m )

With window to the rear. Built-in wardrobes with sliding doors and fitted unit. Heater, power points and fitted carpet.

#### Bedroom 2

13' 9" max x 8' 5" ( 4.19m max x 2.57m ) With window to the rear. Heater, power points and fitted carpet.

#### Bathroom

Suite comprising WC, wash hand basin and shower unit with shower over. Heater, tiled walls and floor.

## **Communal Grounds**

# Parking

An abundance of resident car parking spaces.

# **Communal Entrance**

Telephone entry system. Lifts and stairs to all floors.















Residential Sales & Lettings | Mortgage Services | Conveyancing | Surveyors | Land & New Homes





To view this property please contact Connells on

#### T 01342 325 911 E eastgrinstead@connells.co.uk

90 London Road EAST GRINSTEAD RH19 1EP

EPC Rating: B

#### view this property online connells.co.uk/Property/EGR404633

This is a Leasehold property. We are awaiting further details about the Term of the lease. For further information please contact the branch. Please note additional fees could be incurred for items such as Leasehold packs.

1. MONEY LAUNDERING REGULATIONS Intending purchasers will be asked to produce identification documentation at a later stage and we would ask for your co-operation in order that there will be no delay in agreeing the sale. 2. These particulars do