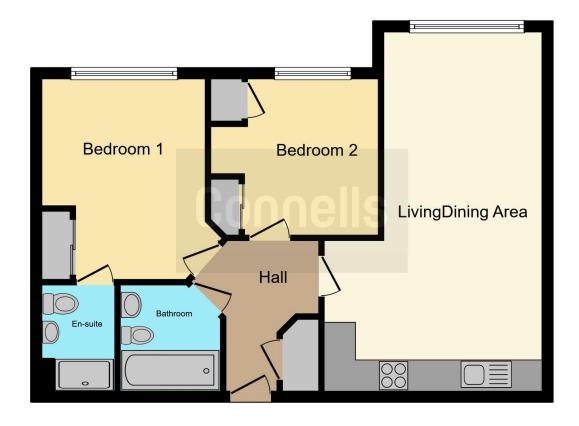

# **Property Description**

Connells are pleased to bring to the market this well presented and modern two double bedroom first floor apartment, situated in the heart of East Grinstead Town Centre. The property is ideally situated for access to the train station, and the town centre, making for an ideal first time or investment purchase. Internally, the property benefits from an entrance hall with built in storage, giving access to all rooms. There is a bright and spacious lounge/diner which is open plan onto the modern kitchen, which comes equipped with a range of built in modern appliances, with space for further white goods. In addition to this, there is a spacious master bedroom, with built in wardrobes and an en-suite, complete with a double width shower unit. There is an equally spacious second double bedroom, which also offers built in wardrobes. The accommodation is complete with a modern family bathroom. Externally, there is an allocated parking space, whilst being in a secure block with telephone entry system and lifts and stairs to all floors.

### **Communal Entrance**

Door to front with telephone entry system. Stairs and lift to all floors.

## **Entrance Hall**

With doors to all rooms. Storage cupboard, power points and fitted carpet.

## Lounge

15' 1" x 9' 11" ( 4.60m x 3.02m )

With window to the front. TV point, radiator, power points and fitted carpet.

#### Kitchen

8' 7" x 13' 8" ( 2.62m x 4.17m )

Range of wall and base units. Stainless steel sink and drainer. Built-in fridge freezer, plumbing for washing machine and dishwasher. Electric oven and a gas hob with extractor over. Power points and laminate flooring.

#### **Bedroom 1**

12' 4" x 10' 2" ( 3.76m x 3.10m )

With window to the front. Built-in wardrobes with sliding mirror doors. Power points, radiator and fitted carpet.

#### **En Suite**

Suite comprising WC, wash hand basin and double width shower unit with shower over. Radiator and laminate flooring.

#### Bedroom 2

9' 8" x 10' 6" ( 2.95m x 3.20m )

With window to the front. Built-in cupboard and built-in wardrobe with sliding mirror doors. Power points, radiator and fitted carpet.

# **Bathroom**

Suite comprising WC, wash hand basin and panelled bath. Part-tiled walls, radiator and laminate flooring.

# **Parking**

1 x allocated parking space

Residential Sales & Lettings | Mortgage Services | Conveyancing | Surveyors | Land & New Homes

This floor plan is for illustrative purposes only. It is not drawn to scale. Any measurements, floor areas (including any total floor area), openings and orientation are approximate. No details are guaranteed, they cannot be relied upon for any purpose and they do not form part of any agreement. No liability is taken for any error, omission or misstatement. A party must rely upon its own inspection(s). Powered by www.focalagent.com