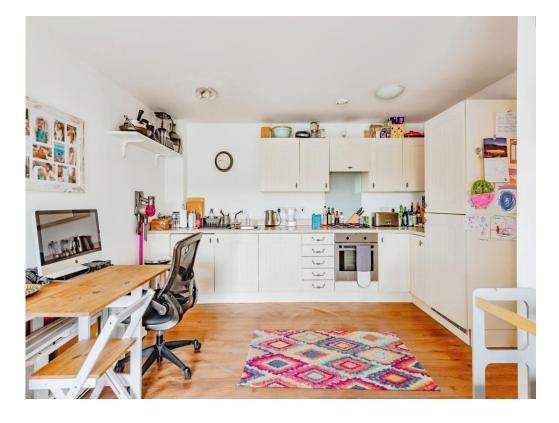

#### Kitchen

8' 7" x 13' 8" ( 2.62m x 4.17m )

Range of wall and base units. Stainless steel sink and drainer. Built-in fridge freezer, plumbing for washing machine and dishwasher. Electric oven and a gas hob with extractor over. Power points and laminate flooring.