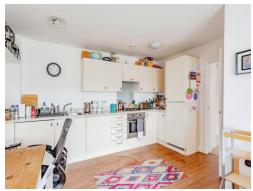

#### Kitchen

8' 7" x 13' 8" ( 2.62m x 4.17m )

Range of wall and base units. Stainless steel sink and drainer. Built-in fridge freezer, plumbing for washing machine and dishwasher. Electric oven and a gas hob with extractor over. Power points and laminate flooring.