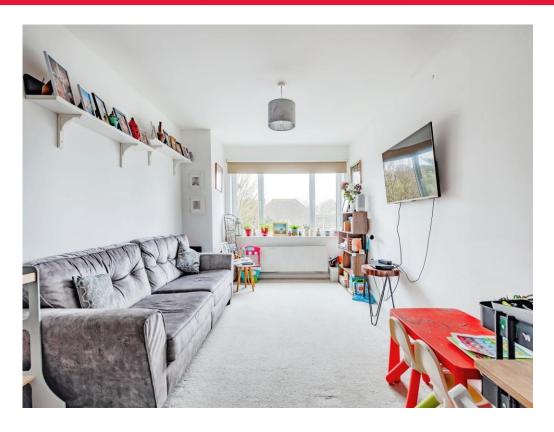

## Lounge

15' 1" x 9' 11" ( 4.60m x 3.02m )

With window to the front. TV point, radiator, power points and fitted carpet.