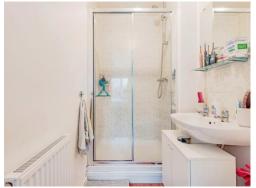

#### **En Suite**

Suite comprising WC, wash hand basin and double width shower unit with shower over. Radiator and laminate flooring.

# **Bathroom**

Suite comprising WC, wash hand basin and panelled bath. Part-tiled walls, radiator and laminate flooring.