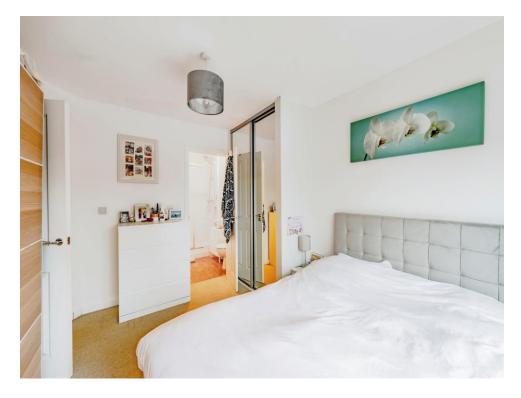

#### **Bedroom 1**

12' 4" x 10' 2" ( 3.76m x 3.10m )

With window to the front. Built-in wardrobes with sliding mirror doors. Power points, radiator and fitted carpet.

#### Bedroom 2

9' 8" x 10' 6" ( 2.95m x 3.20m )

With window to the front. Built-in cupboard and built-in wardrobe with sliding mirror doors. Power points, radiator and fitted carpet.