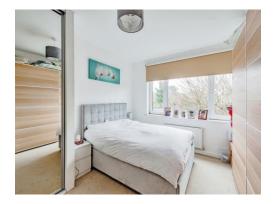

#### **Bedroom 1**

12' 4" x 10' 2" ( 3.76m x 3.10m )

With window to the front. Built-in wardrobes with sliding mirror doors. Power points, radiator and fitted carpet.

#### Bedroom 2

9' 8" x 10' 6" ( 2.95m x 3.20m )

With window to the front. Built-in cupboard and built-in wardrobe with sliding mirror doors. Power points, radiator and fitted carpet.