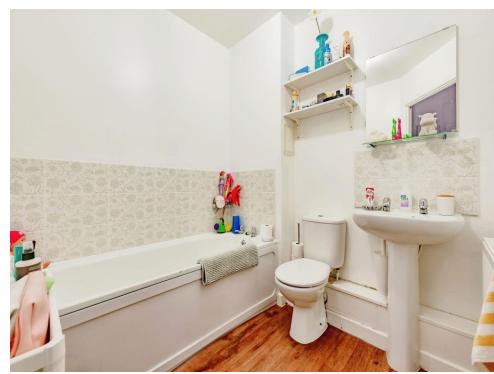

# **Bathroom**

Suite comprising WC, wash hand basin and panelled bath. Part-tiled walls, radiator and laminate flooring.