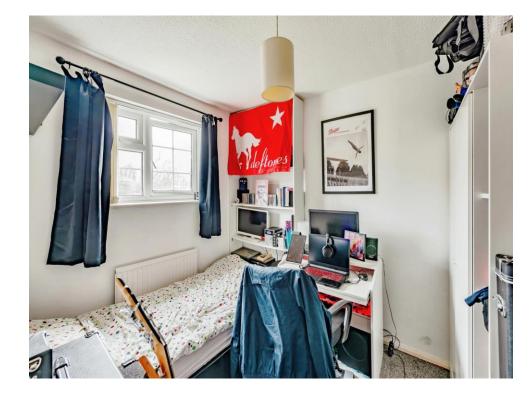

#### **Bedroom One**

9' x 12' 1" MAX ( 2.74m x 3.68m MAX )

Window to rear, fitted carpet, power points and radiator.

#### **Bedroom Two**

7' 7" x 9' 10" ( 2.31m x 3.00m )

Window to front, fitted carpet, power points and radiator.

## **Bedroom Three**

6' 6" x 6' 2" ( 1.98m x 1.88m )

Window to front, fitted carpet, power points and radiator.