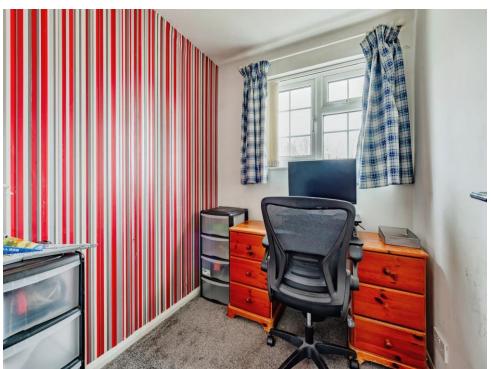

## **Bedroom Three**

6' 6" x 6' 2" ( 1.98m x 1.88m )

Window to front, fitted carpet, power points and radiator.