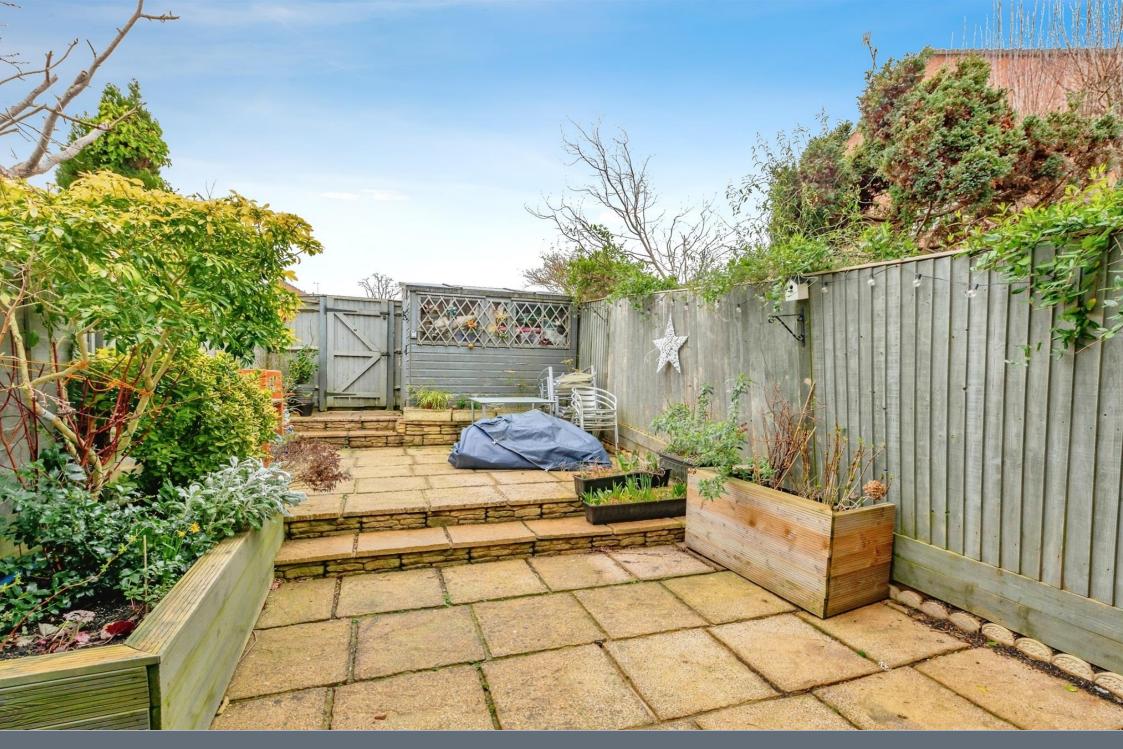

## Rear Garden

Enclosed by fences with gated rear access. Patio and garden shed.