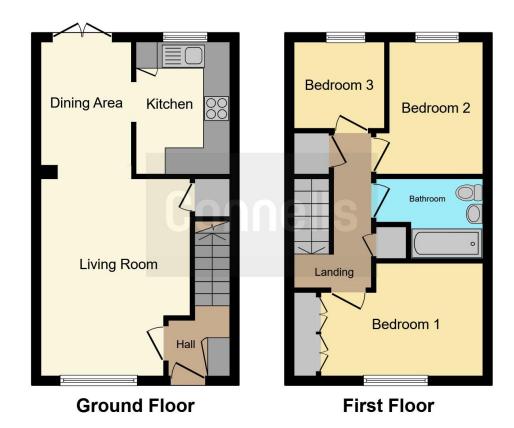

### **Property Description**

Connells are pleased to present to the market this well presented three bedroom mid terraced home, located on the ever popular Estcots Drive estate within East Grinstead. The property is presented to the market in good order throughout and would make an ideal first time purchase. Internally, the property benefits from an entrance hall with built in storage, this leads through to a double aspect lounge/diner, with a spacious lounge area to the front and a dining area to the rear with patio doors to the rear garden. There is also a modern kitchen, which offers space for a range of modern appliances and white goods. On the first floor, the property has a master bedroom to the rear, with two further bedrooms to the front, one being a double and one being a single bedroom, ideal as a children's bedroom or home office. The accommodation is complete with a well maintained family bathroom, with both bath and shower facilities. Externally, the property has a front lawn garden and a rear garden, with a large patio area and gated rear access, leading onto the parking area, where there are two allocated spaces, as well as further parking areas to the front. Located in this popular residential location, there is easy access to Ofsted rated schools, and a range of bus routes. The town centre is also within easy reach.

#### **Entrance Hall**

Stairs to first floor, laminate flooring, power points and radiator.

#### Lounge

15' x 10' 11" ( 4.57m x 3.33m )

Window to front, under stairs storage cupboard and TV point. Feature fire place and surround, laminate flooring, power points and radiator.

#### **Dining Area**

8' 8" x 6' 10" ( 2.64m x 2.08m )

Patio door to rear, laminate flooring, power points and radiator.

#### Kitchen

9' 7" x 6' 9" ( 2.92m x 2.06m )

Window to rear. A range of base and wall mounted units, stainless steel sink top and drainer. Electric eye level oven, electric hob and extractor fan overhead. Space for fridge freezer and plumbing for both washing machine and dish washer. Laminate flooring and power points.

## **First Floor Landing**

Door to all rooms. Loft access, storage cupboard and fitted carpet.

#### **Bedroom One**

9' x 12' 1" MAX ( 2.74m x 3.68m MAX )

Window to rear, fitted carpet, power points and radiator.

#### **Bedroom Two**

7' 7" x 9' 10" ( 2.31m x 3.00m )

Window to front, fitted carpet, power points and radiator.

## **Bedroom Three**

6' 6" x 6' 2" ( 1.98m x 1.88m )

Window to front, fitted carpet, power points and radiator.

## **Family Bathroom**

Low level WC, wash hand basin and panelled bath with shower overhead and vanity screen. Heated towel rail and tiled flooring.