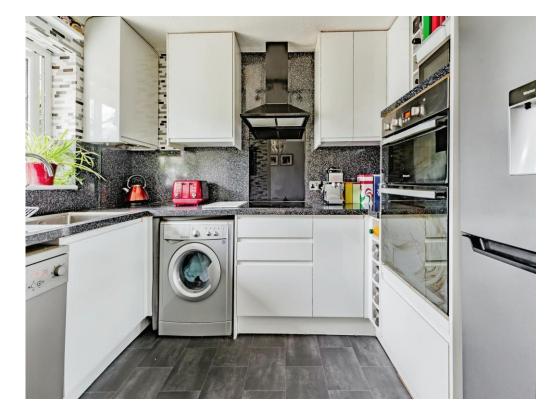

#### Kitchen

9' 7" x 6' 9" ( 2.92m x 2.06m )

Window to rear. A range of base and wall mounted units, stainless steel sink top and drainer. Electric eye level oven, electric hob and extractor fan overhead. Space for fridge freezer and plumbing for both washing machine and dish washer. Laminate flooring and power points.