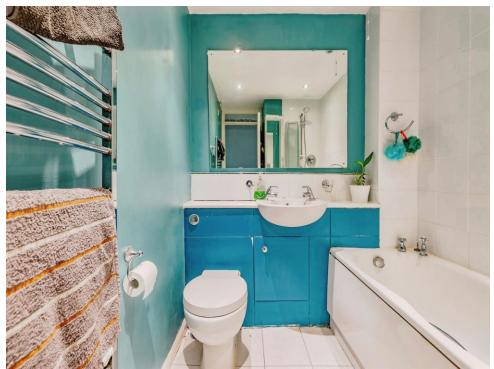

## **Family Bathroom**

Low level WC, wash hand basin and panelled bath with shower overhead and vanity screen. Heated towel rail and tiled flooring.