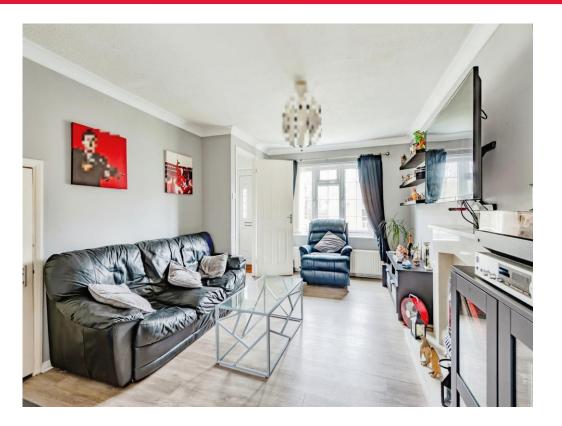

#### Lounge

15' x 10' 11" ( 4.57m x 3.33m )

Window to front, under stairs storage cupboard and TV point. Feature fire place and surround, laminate flooring, power points and radiator.

#### **Dining Area**

8' 8" x 6' 10" ( 2.64m x 2.08m )

Patio door to rear, laminate flooring, power points and radiator.