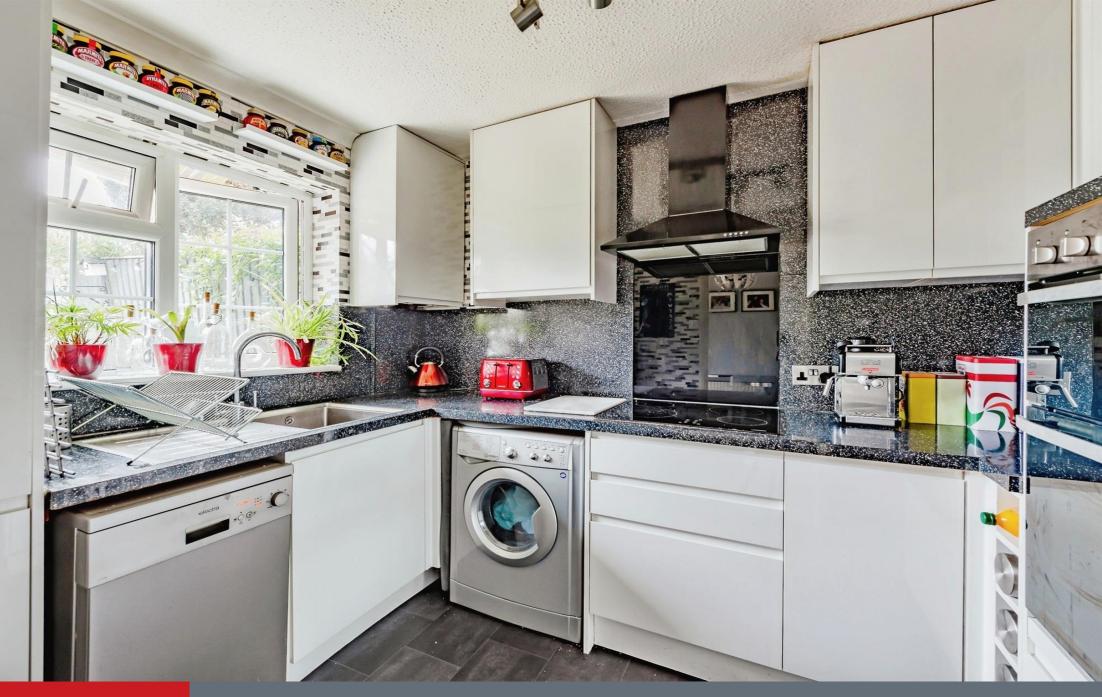

#### Kitchen

9' 7" x 6' 9" ( 2.92m x 2.06m )

Window to rear. A range of base and wall mounted units, stainless steel sink top and drainer. Electric eye level oven, electric hob and extractor fan overhead. Space for fridge freezer and plumbing for both washing machine and dish washer. Laminate flooring and power points.