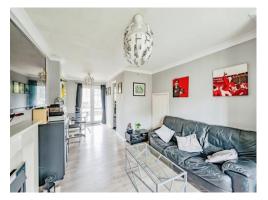

#### Lounge

15' x 10' 11" ( 4.57m x 3.33m )

Window to front, under stairs storage cupboard and TV point. Feature fire place and surround, laminate flooring, power points and radiator.

#### **Dining Area**

8' 8" x 6' 10" ( 2.64m x 2.08m )

Patio door to rear, laminate flooring, power points and radiator.