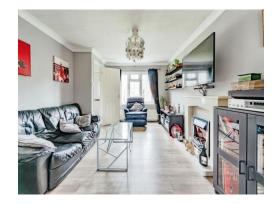

#### Lounge

15' x 10' 11" ( 4.57m x 3.33m )

Window to front, under stairs storage cupboard and TV point. Feature fire place and surround, laminate flooring, power points and radiator.

#### **Dining Area**

8' 8" x 6' 10" ( 2.64m x 2.08m )

Patio door to rear, laminate flooring, power points and radiator.