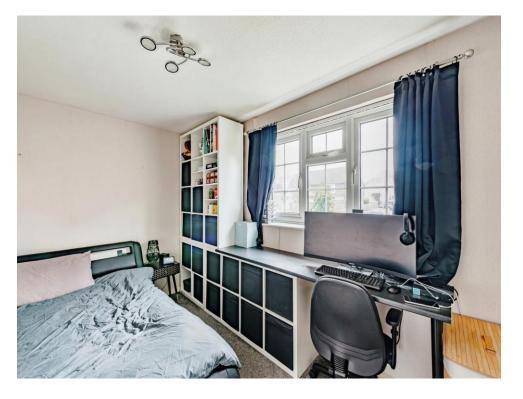

#### **Bedroom Two**

7' 7" x 9' 10" ( 2.31m x 3.00m )

Window to front, fitted carpet, power points and radiator.

## **Bedroom Three**

6' 6" x 6' 2" ( 1.98m x 1.88m )

Window to front, fitted carpet, power points and radiator.