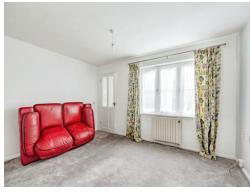

#### Bedroom 1

11' 2" x 10' (3.40m x 3.05m)

With window to the rear. Power points, heater and fitted carpet.