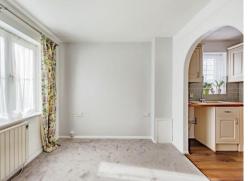

#### **Kitchen**

#### 5' 10" x 7' 10" ( 1.78m x 2.39m )

With window to the side. Range of wall and base units. Sink and drainer with mixer tap. Space for oven. Space for fridge and space for freezer. Plumbing for washing machine. Part-tiled walls, power points and laminate flooring.