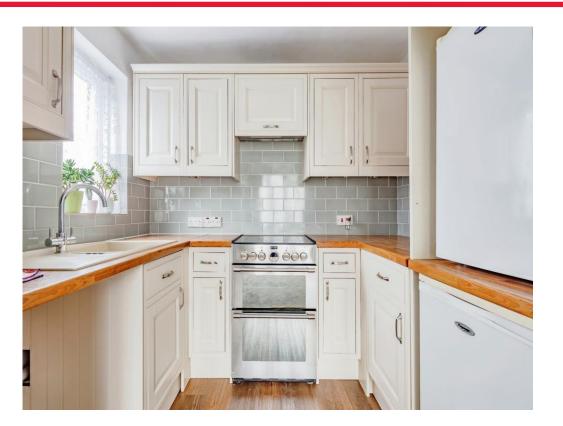

#### **Kitchen**

#### 5' 10" x 7' 10" ( 1.78m x 2.39m )

With window to the side. Range of wall and base units. Sink and drainer with mixer tap. Space for oven. Space for fridge and space for freezer. Plumbing for washing machine. Part-tiled walls, power points and laminate flooring.