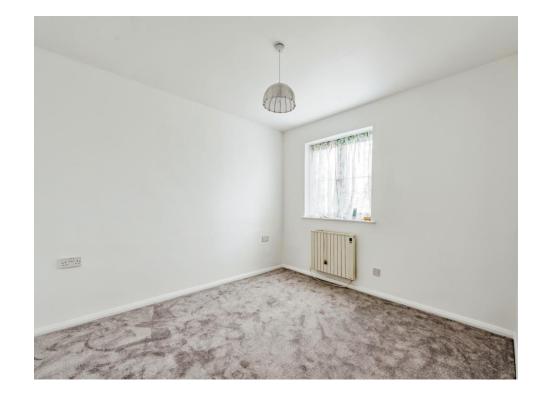

#### Bedroom 1

11' 2" x 10' (3.40m x 3.05m)

With window to the rear. Power points, heater and fitted carpet.