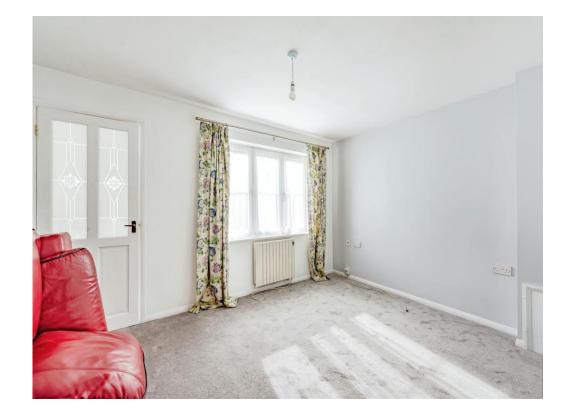

#### Lounge

10' x 13' 7" ( 3.05m x 4.14m ) With window to the front. TV point, power points, electric heater and fitted carpet.