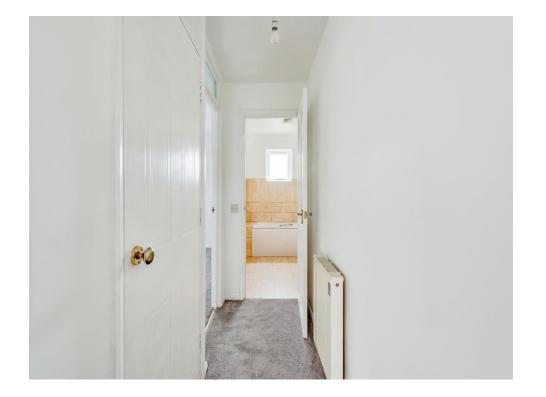

#### Inner Hall

Storage cupboard, electric heater, power points and fitted carpet.

#### Bathroom

With window to the rear. Suite comprising WC, wash hand basin and panelled bath. Heated towel rail, part-tiled walls and tiled floor.