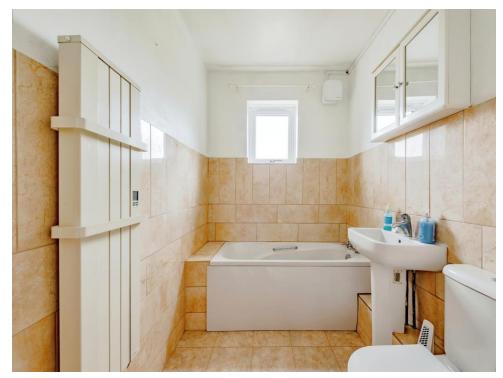

#### Bathroom

With window to the rear. Suite comprising WC, wash hand basin and panelled bath. Heated towel rail, part-tiled walls and tiled floor.