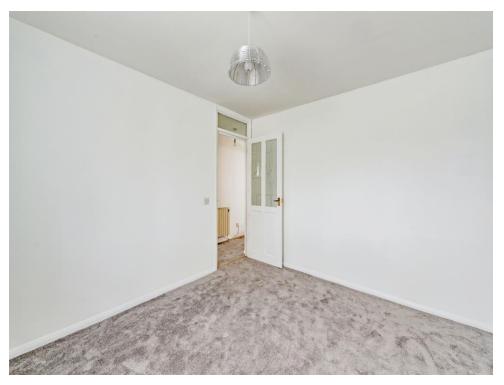

#### Bedroom 1

11' 2" x 10' (3.40m x 3.05m)

With window to the rear. Power points, heater and fitted carpet.