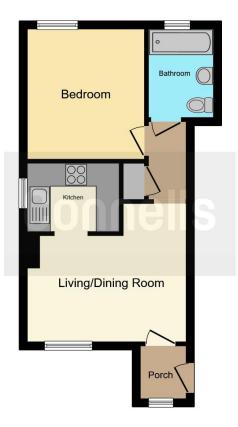

#### **Property Description**

Connells are pleased to present to the market this recently redecorated ground floor apartment, located in a popular over 60's development in the heart of Lingfield village. The property is presented to the market with no onward chain and is an easily maintained property. The property comprises of an entrance hall, leading through to the lounge. The lounge is open plan and leads onto a modern kitchen, which is equipped with ample work top and storage space, with space for a range of modern appliances and white goods. To the rear of the property is a good sized bedroom and a modern bathroom. Externally, there is a communal parking area to the rear, and beautifully maintained communal gardens with benches to enjoy the grounds. There is also communal storage areas and bin stores. Situated in the heart of Lingfield, the property offers easy access to local shops, cafe's and a range of other amenities.

#### Lounge

10' x 13' 7" ( 3.05m x 4.14m ) With window to the front. TV point, power points, electric heater and fitted carpet.

#### **Kitchen**

#### 5' 10" x 7' 10" ( 1.78m x 2.39m )

With window to the side. Range of wall and base units. Sink and drainer with mixer tap. Space for oven. Space for fridge and space for freezer. Plumbing for washing machine. Part-tiled walls, power points and laminate flooring.

#### Inner Hall

Storage cupboard, electric heater, power points and fitted carpet.

#### Bedroom 1

11' 2" x 10' (3.40m x 3.05m)

With window to the rear. Power points, heater and fitted carpet.

#### Bathroom

With window to the rear. Suite comprising WC, wash hand basin and panelled bath. Heated towel rail, part-tiled walls and tiled floor.

#### Parking

Communal parking area.

Outbuildings

Communal bin store.

Residential Sales & Lettings | Mortgage Services | Conveyancing | Surveyors | Land & New Homes

To view this property please contact Connells on