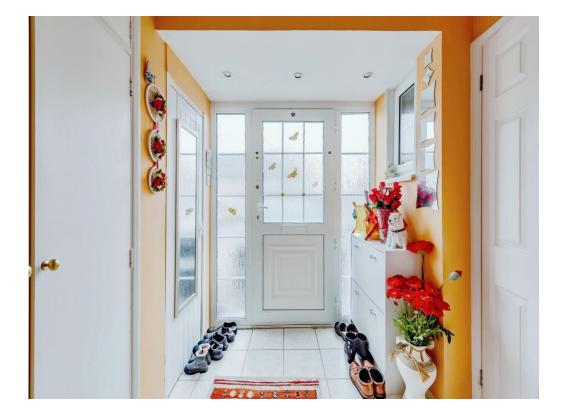

### **Entrance Hall**

With door to lounge. Storage cupboard and coat hanging space.

#### Cloakroom

With window to front. WC and wash hand basin.