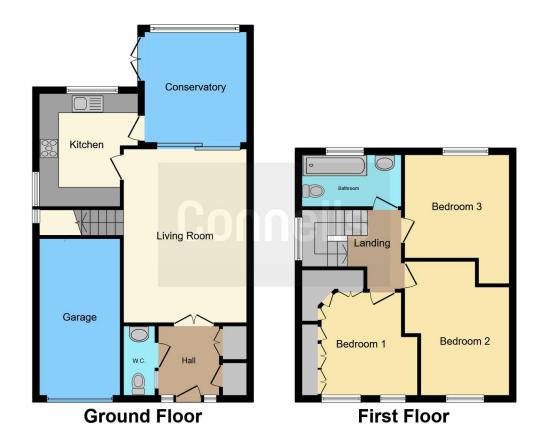

### **Entrance Hall**

With door to lounge. Storage cupboard and coat hanging space.

#### Cloakroom

With window to front. WC and wash hand basin.

### Lounge

17' 10" x 11' 5" ( 5.44m x 3.48m )

With patio doors to rear. Stairs to first floor. TV point, radiator, laminate flooring and power points.

#### Kitchen

10' 8" x 8' 4" ( 3.25m x 2.54m )

With window to rear. Range of wall and base units. Sink and drainer. Electric oven and gas hob with extractor over. Space for fridge freezer. Plumbing for washing machine. Laminate flooring and power points.

## Conservatory

11'8" x 10'7" ( 3.56m x 3.23m )

With windows to the side and rear and door to garden. Laminate flooring, radiator and power points.

### Landing

With window to side and doors to all rooms. Access to loft. Laminate flooring and power points.

### Bedroom 1

10' 10" x 11' 8" ( 3.30m x 3.56m )

With window to front. Fitted wardrobes and units. Radiator power points and carpet.

### Bedroom 2

13' 9" x 9' (4.19m x 2.74m)

With window to the front. Radiator, power points and carpet.

### Bedroom 3

10' 3" x 8' 11" ( 3.12m x 2.72m )

With window to rear. Radiator, power points and carpet.

### **Bathroom**

With window to the rear. WC, wash hand basin with vanity unit. Panelled bath with mixer tap and shower over and vanity screen. Tiled walls and floor.

# **Parking**

Driveway to front.

This floorplan is for illustrative purposes only and is not drawn to scale. Measurements, floor-areas, openings and orientations are approximate. They should not be relied upon for any purpose and do not form any part of an agreement. No liability is taken for any error or mis-statement. All parties must rely on their own inspections.