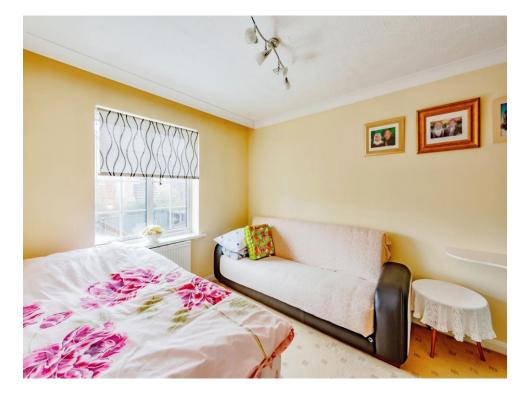

### Bedroom 2

13' 9" x 9' (4.19m x 2.74m)

With window to the front. Radiator, power points and carpet.

### Bedroom 3

10' 3" x 8' 11" ( 3.12m x 2.72m )

With window to rear. Radiator, power points and carpet.