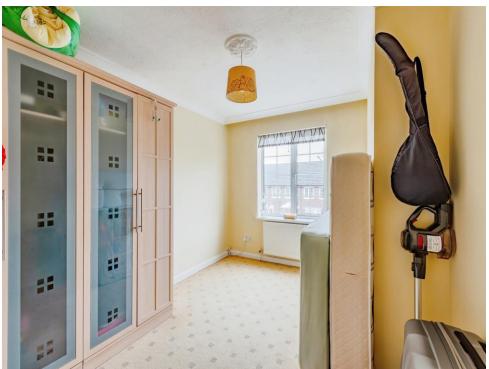

### Bedroom 1

10' 10" x 11' 8" ( 3.30m x 3.56m )

With window to front. Fitted wardrobes and units. Radiator power points and carpet.