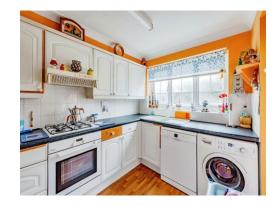

#### Kitchen

10' 8" x 8' 4" ( 3.25m x 2.54m )

With window to rear. Range of wall and base units. Sink and drainer. Electric oven and gas hob with extractor over. Space for fridge freezer. Plumbing for washing machine. Laminate flooring and power points.