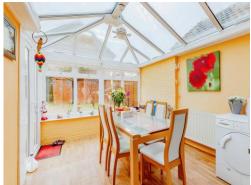

## Conservatory

11'8" x 10'7" ( 3.56m x 3.23m )

With windows to the side and rear and door to garden. Laminate flooring, radiator and power points.