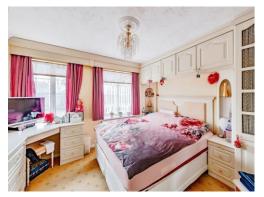

### Bedroom 1

10' 10" x 11' 8" ( 3.30m x 3.56m )

With window to front. Fitted wardrobes and units. Radiator power points and carpet.