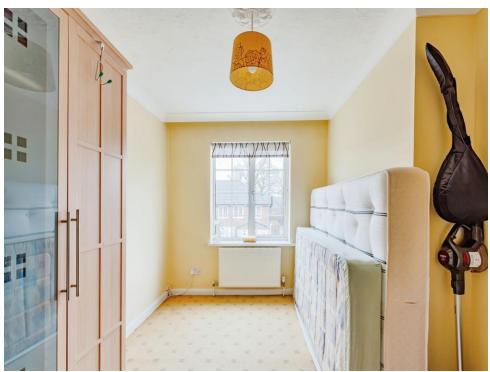

### Bedroom 1

10' 10" x 11' 8" ( 3.30m x 3.56m )

With window to front. Fitted wardrobes and units. Radiator power points and carpet.