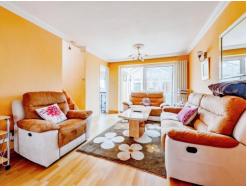

### Lounge

17' 10" x 11' 5" ( 5.44m x 3.48m )

With patio doors to rear. Stairs to first floor. TV point, radiator, laminate flooring and power points.