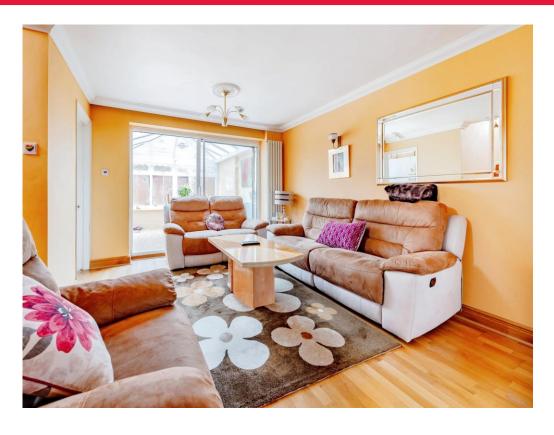

### Lounge

17' 10" x 11' 5" ( 5.44m x 3.48m )

With patio doors to rear. Stairs to first floor. TV point, radiator, laminate flooring and power points.