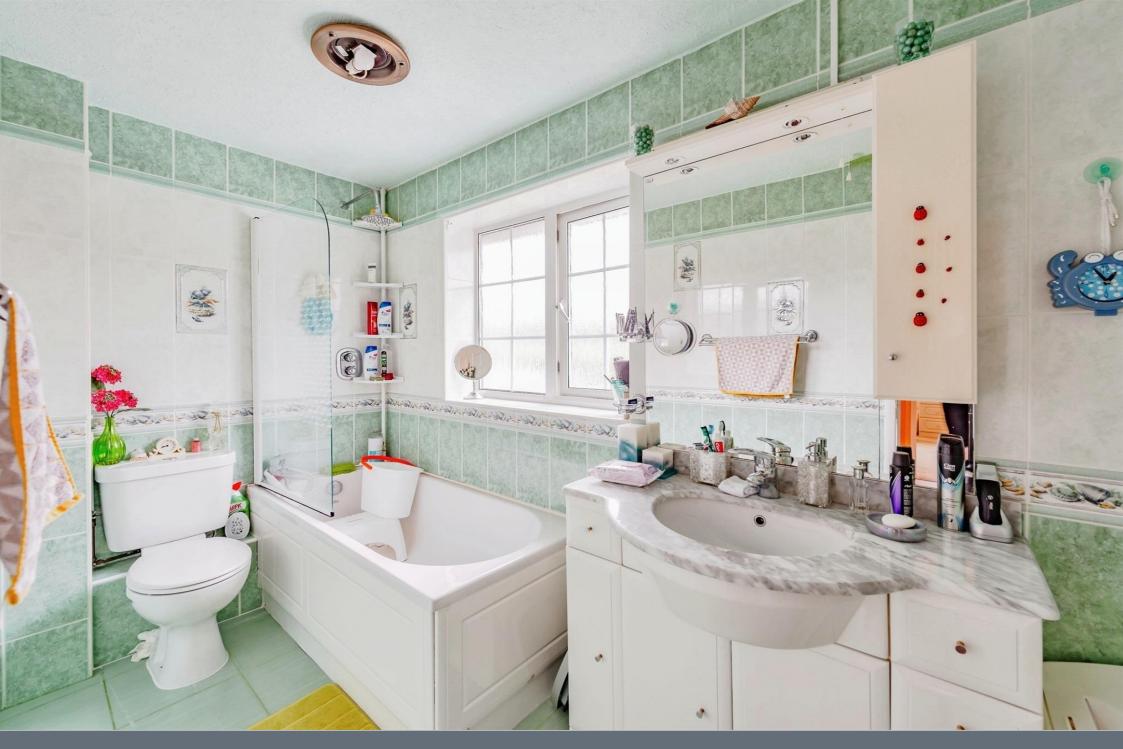

### **Bathroom**

With window to the rear. WC, wash hand basin with vanity unit. Panelled bath with mixer tap and shower over and vanity screen. Tiled walls and floor.