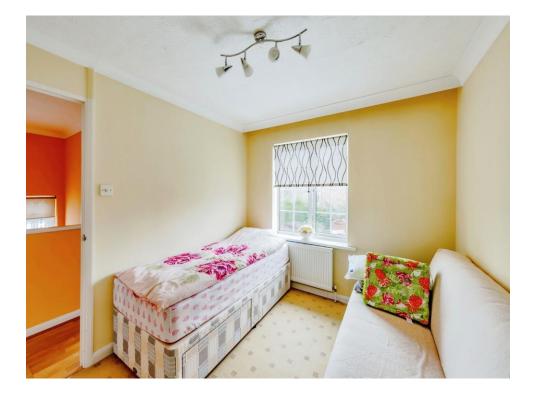

### Bedroom 2

13' 9" x 9' (4.19m x 2.74m)

With window to the front. Radiator, power points and carpet.

### Bedroom 3

10' 3" x 8' 11" ( 3.12m x 2.72m )

With window to rear. Radiator, power points and carpet.