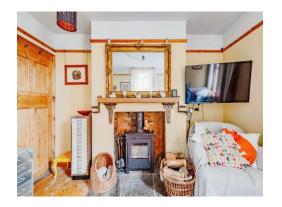

#### **Dining Room**

11' 3" x 12' 1" ( 3.43m x 3.68m )

Windows to side and rear. Understairs cupboard. Feature wood burner and surround.