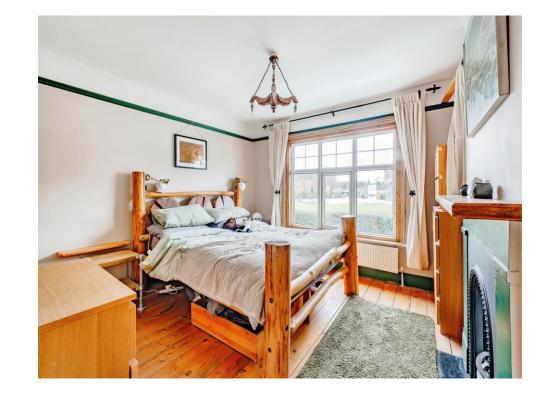

#### **Bedroom 1**

11' 5" x 11' 11" ( 3.48m x 3.63m )

Window to front. Cupboard. Feature fireplace and surround. Radiator and power points.