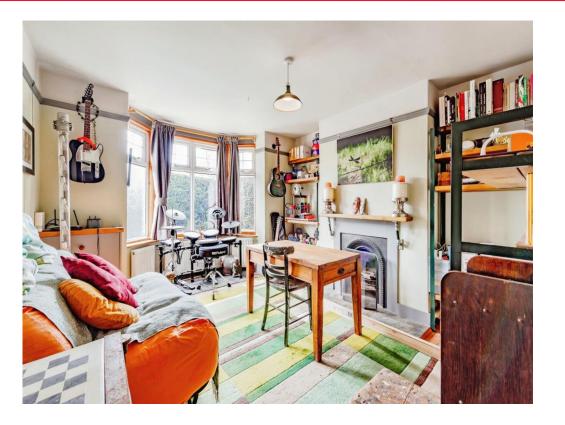

#### Lounge

14' 3" x 11' 11" ( 4.34m x 3.63m )

Bay window to front. Feature fire and surround. Radiator and power points.