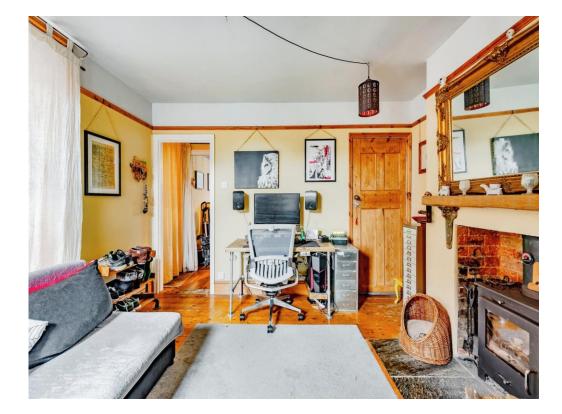

#### Lounge

14' 3" x 11' 11" ( 4.34m x 3.63m )

Bay window to front. Feature fire and surround. Radiator and power points.