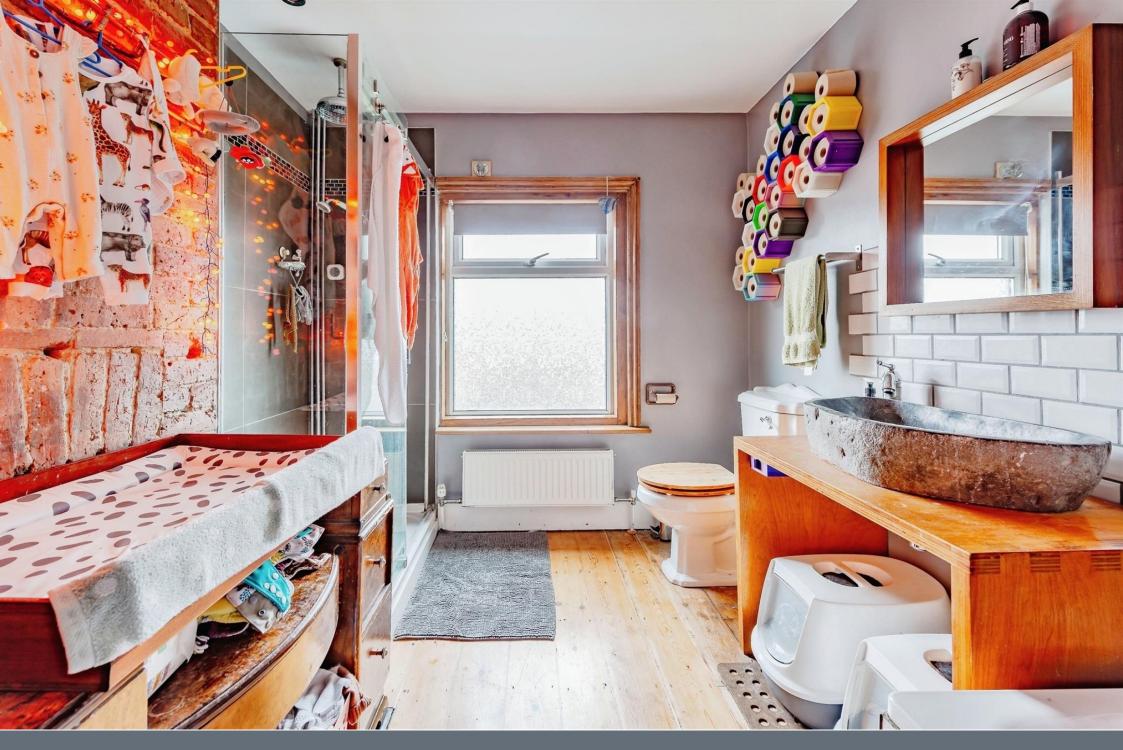

# Bathroom

Window to rear. WC, wash hand basin. Bath with mixer tap and shower attachment. Double width walk-in shower with shower over. Part-tiled walls, radiator.