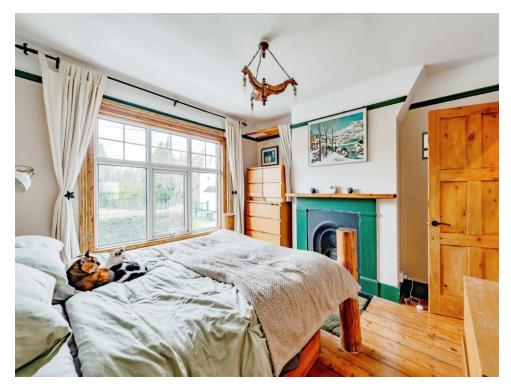

#### **Bedroom 1**

11' 5" x 11' 11" ( 3.48m x 3.63m )

Window to front. Cupboard. Feature fireplace and surround. Radiator and power points.