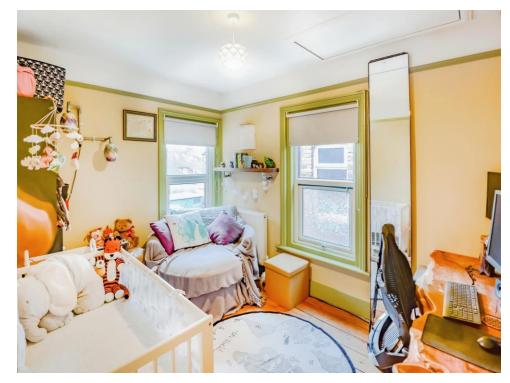

# Bedroom 2

11' 5" x 8' 2" ( 3.48m x 2.49m ) Windows to rear and side. Access to loft. Radiator and power points.