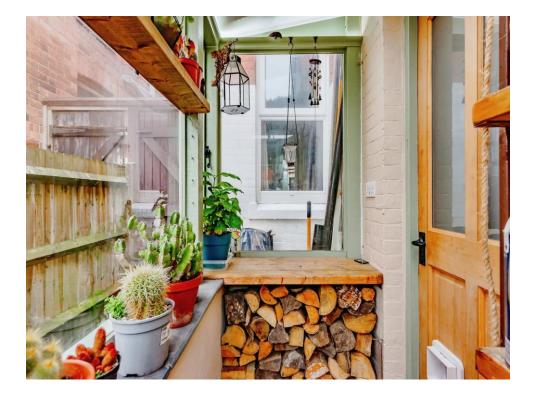

radiator and power points.

## Utility Room

Window to side and access to garden. Power points.

# Landing

Door to all rooms. Radiator, power points and fitted carpet.

#### **Bedroom 1**

11' 5" x 11' 11" ( 3.48m x 3.63m )

Window to front. Cupboard. Feature fireplace and surround. Radiator and power points.

# Bedroom 2

11' 5" x 8' 2" ( 3.48m x 2.49m ) Windows to rear and side. Access to loft. Radiator and power points.

# Bathroom

Window to rear. WC, wash hand basin. Bath with mixer tap and shower attachment. Double width walk-in shower with shower over. Part-tiled walls, radiator.

## **Rear Garden**

Laid to lawn with shrub borders and patio area. Fenced boundaries and side access to front of property. Brick built shed and pergola.

# **Garden Room**

Insulated with power.

















Residential Sales & Lettings | Mortgage Services | Conveyancing | Surveyors | Land & New Homes



This floorplan is for illustrative purposes only and is not drawn to scale. Measurements, floor-areas, openings and orientations are approximate. They should not be relied upon for any purpose and do not form any part of an agreement. No liability is taken for any error or mis-statement. All parties must rely on their own inspections.

To view this property please contact Connells on

#### T 01342 325 911 E eastgrinstead@connells.co.uk

90 London Road EAST GRINSTEAD RH19 1EP

EPC Rating: C

Tenure: Freehold





view this property online connells.co.uk/Property/EGR404418

1. MONEY LAUNDERING REGULATIONS Intending purchasers will be asked to produce identification documentation at a l