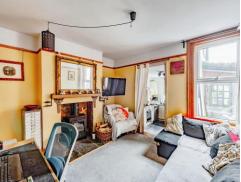

#### **Dining Room**

11' 3" x 12' 1" ( 3.43m x 3.68m )

Windows to side and rear. Understairs cupboard. Feature wood burner and surround.