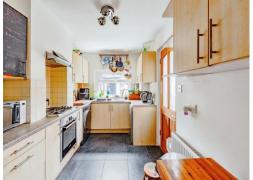

## Kitchen

12' 2" x 8' 2" ( 3.71m x 2.49m )

Window to rear and door to side. Range of base and wall units, sink with mixer tap and drainer. Space for fridge freezer. Plumbing for both dishwasher and washing machine. Built-in oven, gas hob and extractor. Part-tiled walls, tiled floor, radiator and power points.