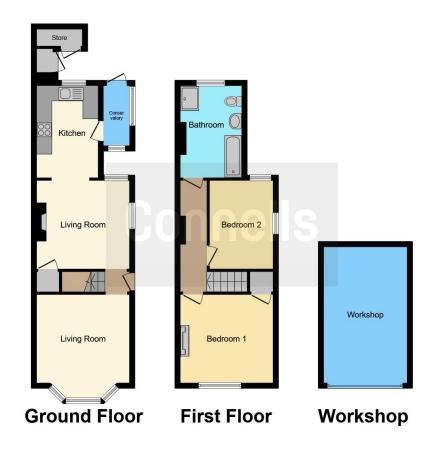

## **Property Description**

Connells are pleased to present to the market this spacious and well-presented two double bedroom Victorian home which is situated in a popular location within easy reach of East Grinstead town centre and mainline train station. The property offers spacious accommodation throughout, while preserving its many character features, including three original open fireplaces. Internally, the property benefits from a lounge to the front with feature bay window and an equally spacious dining area to the rear with wood burning stove. The dining area also has built in under stairs storage and leads through to the kitchen, which itself offers ample work top and storage space with plenty of space for a range of white goods. There is also a utility space / lean to, to the side, with further storage space and access to the rear garden. On the first floor, the property benefits from a master bedroom to the front spanning the width of the property with a second double bedroom to the rear. There is also a stunning upgraded family bathroom, boasting a bath and double width shower. Externally, there is a private rear garden with gated side access and two store cupboards. The garden is laid to lawn with a patio area and a garden room/workshop, which has power. Located in this central location, you are within easy reach of the town centre and train station, alongside a range of Ofsted rated primary and secondary schools.

## **Entrance Hall**

Stairs to first floor.

#### Lounge

14' 3" x 11' 11" ( 4.34m x 3.63m )

Bay window to front. Feature fire and surround. Radiator and power points.

#### **Dining Room**

11' 3" x 12' 1" ( 3.43m x 3.68m )

Windows to side and rear. Understairs cupboard. Feature wood burner and surround.

## Kitchen

12' 2" x 8' 2" ( 3.71m x 2.49m )

Window to rear and door to side. Range of base and wall units, sink with mixer tap and drainer. Space for fridge freezer. Plumbing for both dishwasher and washing machine. Built-in oven, gas hob and extractor. Part-tiled walls, tiled floor, radiator and power points.

## Utility Room

Window to side and access to garden. Power points.

# Landing

Door to all rooms. Radiator, power points and fitted carpet.

#### **Bedroom 1**

11' 5" x 11' 11" ( 3.48m x 3.63m )

Window to front. Cupboard. Feature fireplace and surround. Radiator and power points.

# Bedroom 2

11' 5" x 8' 2" ( 3.48m x 2.49m ) Windows to rear and side. Access to loft. Radiator and power points.

# Bathroom

Window to rear. WC, wash hand basin. Bath with mixer tap and shower attachment. Double width walk-in shower with shower over. Part-tiled walls, radiator.

# **Garden Room**

Insulated with power.

Residential Sales & Lettings | Mortgage Services | Conveyancing | Surveyors | Land & New Homes

This floorplan is for illustrative purposes only and is not drawn to scale. Measurements, floor-areas, openings and orientations are approximate. They should not be relied upon for any purpose and do not form any part of an agreement. No liability is taken for any error or mis-statement. All parties must rely on their own inspections.