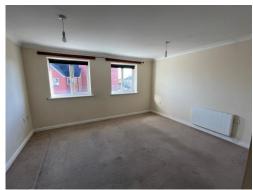

#### Lounge

14' 6" x 11' (4.42m x 3.35m)

Window to side. TV point, carpet, power points and heater.

#### **Bedroom 1**

10' 11" x 12' 1" max ( 3.33m x 3.68m max )

Window to side. Built-in wardrobes. Carpet power points and heater.

#### Bedroom 2

10' x 11' 3" max ( 3.05m x 3.43m max )

Window to side. Carpet, power points and heater.