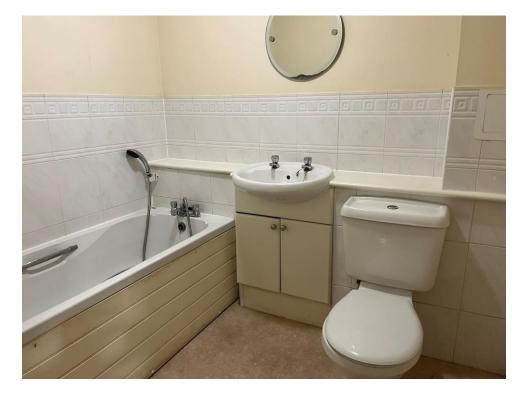

## **Bathroom**

WC, wash hand basin, panelled bath with taps and mixer attachment. Part-tiled walls and laminate flooring.