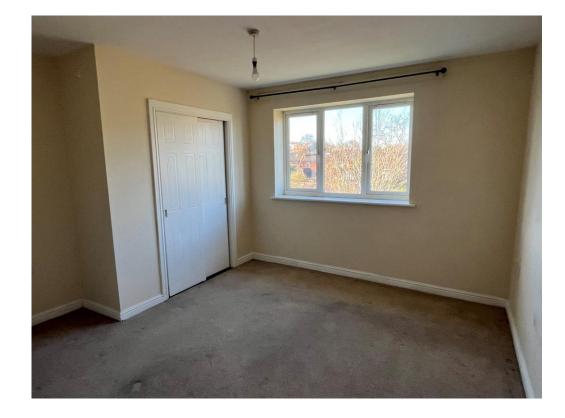

#### **Bedroom 1**

10' 11" x 12' 1" max ( 3.33m x 3.68m max )

Window to side. Built-in wardrobes. Carpet power points and heater.