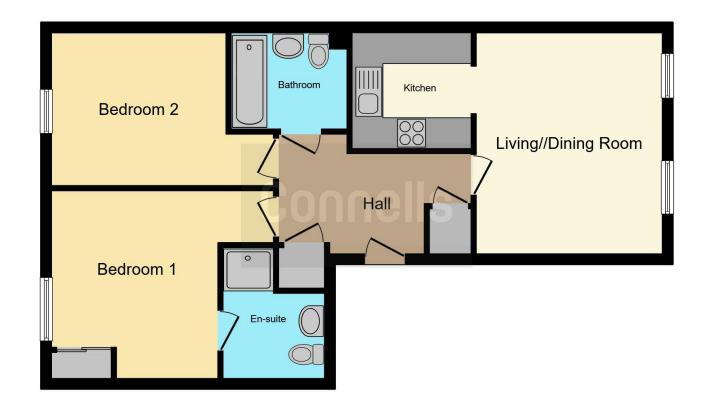

# **Parking**

1 x allocated parking space.

This floorplan is for illustrative purposes only and is not drawn to scale. Measurements, floor-areas, openings and orientations are approximate. They should not be relied upon for any purpose and do not form any part of an agreement. No liability is taken for any error or mis-statement. All parties must rely on their own inspections.

#### **Entrance Hall**

Doors to all rooms. Storage Cupboard.

#### Lounge

14' 6" x 11' (4.42m x 3.35m)

Window to side. TV point, carpet, power points and heater.

#### Kitchen

8' x 7' 6" ( 2.44m x 2.29m )

Wall and base units. Sink and drainer with mixer taps. Electric oven, electric hob and extractor. Space for fridge freezer and plumbing for washing machine. Laminate flooring and power points.

#### **Bedroom 1**

10' 11" x 12' 1" max ( 3.33m x 3.68m max )

Window to side. Built-in wardrobes. Carpet power points and heater.

#### **En Suite**

WC, wash hand basin and vanity unit. Shower unit with shower over. Laminate flooring.

#### Bedroom 2

10' x 11' 3" max ( 3.05m x 3.43m max )

Window to side. Carpet, power points and heater.

## **Bathroom**

WC, wash hand basin, panelled bath with taps and mixer attachment. Part-tiled walls and laminate flooring.