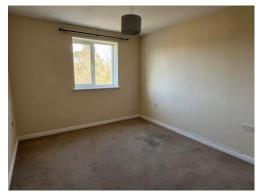

#### Bedroom 2

10' x 11' 3" max ( 3.05m x 3.43m max )

Window to side. Carpet, power points and heater.