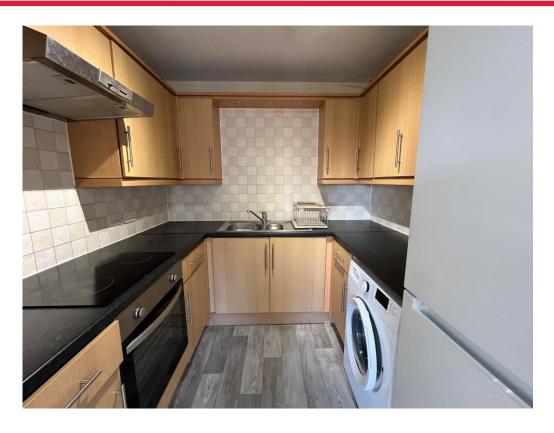

#### Kitchen

8' x 7' 6" ( 2.44m x 2.29m )

Wall and base units. Sink and drainer with mixer taps. Electric oven, electric hob and extractor. Space for fridge freezer and plumbing for washing machine. Laminate flooring and power points.