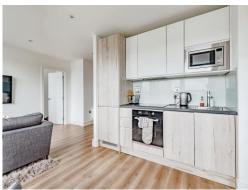

#### Kitchen

A range of base and wall mounted units, sink and drainer with mixer taps. A range of base and wall mounted units, built in microwave, built in oven and electric hob. Built in fridge freezer and power points.