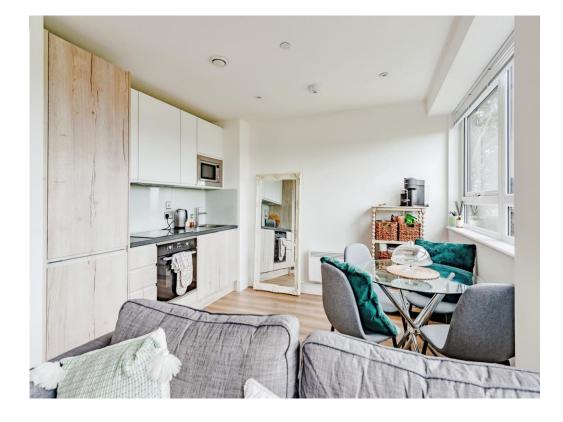

### Lounge / Diner

11' 8" MAX x 11' 7" MAX ( 3.56m MAX x 3.53m MAX )

Windows to rear, TV point, laminate flooring, power points and radiator.

#### Kitchen

A range of base and wall mounted units, sink and drainer with mixer taps. A range of base and wall mounted units, built in microwave, built in oven and electric hob. Built in fridge freezer and power points.