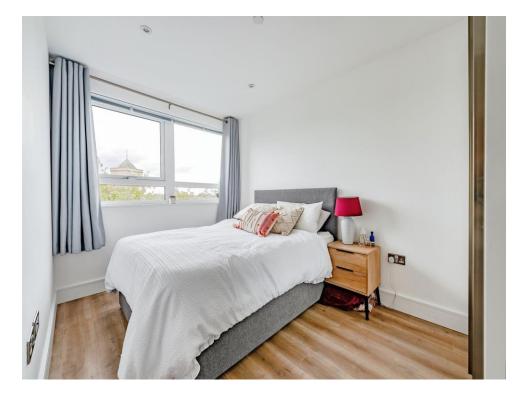

#### **Master Bedroom**

13' 4" x 8' 1" ( 4.06m x 2.46m )

Window to rear, fitted wardrobes with sliding doors. Laminate flooring, power points and heater.