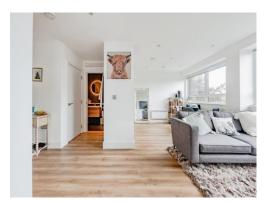

r taps. A range of base and wall mounted units, built in microwave, built in oven and electric hob. Built in fridge freezer and power points.

#### **Master Bedroom**

13' 4" x 8' 1" ( 4.06m x 2.46m )

Window to rear, fitted wardrobes with sliding doors. Laminate flooring, power points and heater.

#### Bathroom

Low level WC, wash hand basin and vanity unit. Heated towel rail. Shower unit with shower overhead, tiled flooring and tiled walls.

### **Parking**

One allocated parking space with further visitor bays.

#### **Communal Gardens**

## Note

It is our understanding that the Property is not registered at the Land Registry which is the case with a significant proportion of land across England and Wales. Your conveyancer will take the necessary steps and advise you accordingly.

















This floorplan is for illustrative purposes only and is not drawn to scale. Measurements, floor-areas, openings and orientations are approximate. They should not be relied upon for any purpose and do not form any part of an agreement. No liability is taken for any error or mis-statement. All parties must rely on their own inspections.

To view this property please contact Connells on

### T 01342 325 911 E eastgrinstead@connells.co.uk

90 London Road EAST GRINSTEAD RH19 1EP

# view this property online connells.co.uk/Property/EGR404427

This is a Leasehold property. We are awaiting further details about the Term of the lease. For further information please contact the branch. Please note additional fees could be incurred for items such as Leasehold packs.

Tenure: Leasehold