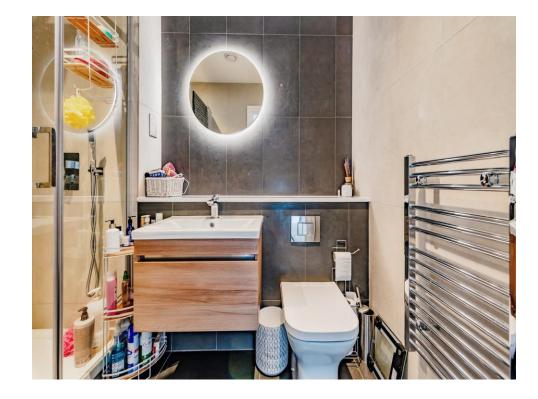

#### Bathroom

Low level WC, wash hand basin and vanity unit. Heated towel rail. Shower unit with shower overhead, tiled flooring and tiled walls.