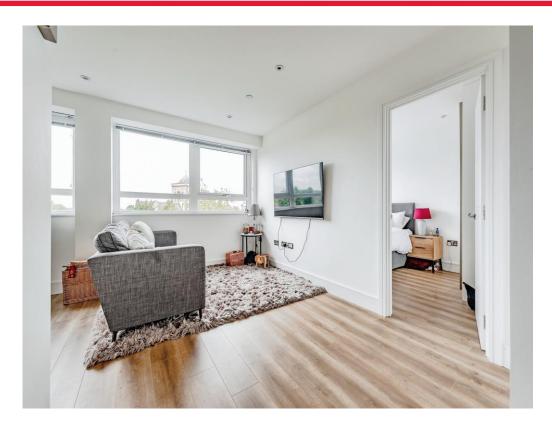

### Lounge / Diner

11' 8" MAX x 11' 7" MAX ( 3.56m MAX x 3.53m MAX )

Windows to rear, TV point, laminate flooring, power points and radiator.

### **Front**

Telephone entry system with stairs and lifts to all floors.