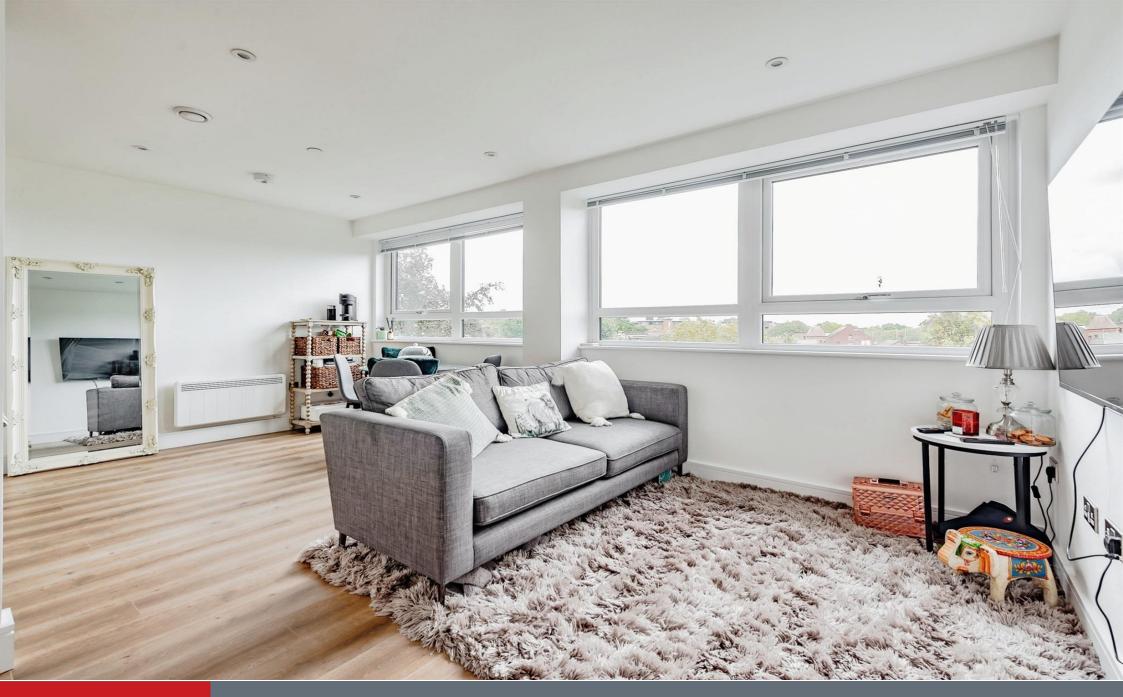

### Lounge / Diner

11' 8" MAX x 11' 7" MAX ( 3.56m MAX x 3.53m MAX )

Windows to rear, TV point, laminate flooring, power points and radiator.

#### **Master Bedroom**

13' 4" x 8' 1" ( 4.06m x 2.46m )

Window to rear, fitted wardrobes with sliding doors. Laminate flooring, power points and heater.