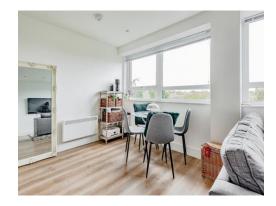

### Lounge / Diner

11' 8" MAX x 11' 7" MAX ( 3.56m MAX x 3.53m MAX )

Windows to rear, TV point, laminate flooring, power points and radiator.