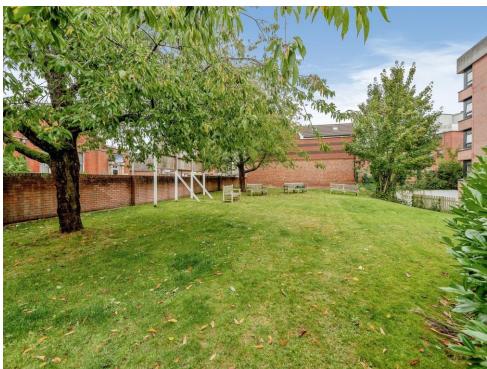

. A range of base and wall mounted units, built in microwave, built in oven and electric hob. Built in fridge freezer and power points.

#### **Master Bedroom**

13' 4" x 8' 1" ( 4.06m x 2.46m )

Window to rear, fitted wardrobes with sliding doors. Laminate flooring, power points and heater.

#### Bathroom

Low level WC, wash hand basin and vanity unit. Heated towel rail. Shower unit with shower overhead, tiled flooring and tiled walls.

### **Parking**

One allocated parking space with further visitor bays.

#### **Communal Gardens**

## Note

It is our understanding that the Property is not registered at the Land Registry which is the case with a significant proportion of land across England and Wales. Your conveyancer will take the necessary steps and advise you accordingly.

















This floorplan is for illustrative purposes only and is not drawn to scale. Measurements, floor-areas, openings and orientations are approximate. They should not be relied upon for any purpose and do not form any part of an agreement. No liability is taken for any error or mis-statement. All parties must rely on their own inspections.

To view this property please contact Connells on

### T 01342 325 911 E eastgrinstead@connells.co.uk

90 London Road EAST GRINSTEAD RH19 1EP

# view this property online connells.co.uk/Property/EGR404427

This is a Leasehold property. We are awaiting further details about the Term of the lease. For further information please contact the branch. Please note additional fees could be incurred for items such as Leasehold packs.

Tenure: Leasehold





1. M