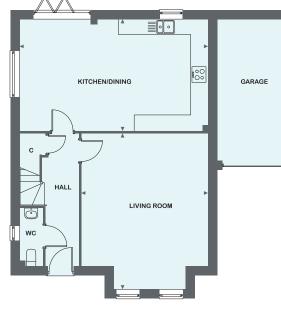

| ASTON MEADOWS         | CRAWLEY DOWN  |               |
|-----------------------|---------------|---------------|
|                       |               |               |
| Kitchen / Dining Area | 7.40m x 4.37m | 24'3" x 14'4" |
| Living Room           | 6.10m x 4.97m | 20'0" x 16'4" |
| Bedroom 1             | 3.74m x 3.56m | 12'3" x 11'8" |
| Bedroom 2             | 4.05m x 2.59m | 13'3" x 8'6"  |
| Bedroom 3             | 4.37m x 2.61m | 14'4" x 8'7"  |
| Bedroom 4             | 3.56m x 3.53m | 11'8" x 11'7" |
|                       |               |               |

Number

29, 30, 31

41 & 42

BEDROOM 3 C C EN SUITE BEDROOM 4 BEDROOM 1 C W BEDROOM 4 BEDROOM 1 C W

GROUND FLOOR

FIRST FLOOR

PLEASE ASK FOR PRICES AND AVAILABILITY. 07949 528 898 - astonmeadows@eliviahomes.co.uk MAKE YOUR APPOINTMENT TO VIEW THE SHOW HOME.

TURNERS HILL ROAD, CRAWLEY DOWN, WEST SUSSEX, RH10 4HG

LEARN MORE ABOUT ALL OF OUR DEVELOPMENTS AT WWW.ELIVIAHOMES.CO.UK

Plans are not to scale. Dimensions are for guidance only and coincide with the arrow positions within rooms. Measurements are shown to the nearest 1cm. Number 42 is identical but with a mirrored layout.