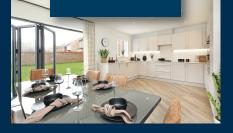

### Number 29, 30, 31 41 & 42

Interior images are from the show home - indicative only. External image is from another home of identical design. Number 42 is identical but with a mirrored layout.

#### Four bedroom detached houses - home highlights

- Spacious open-plan kitchen / dining area Bifold doors create a light and airy feel
   Four double bedrooms One with en suite and fitted wardrobes
  - Underfloor heating on the ground floor
     Private terrace & garden
     Attached garage & driveway parking