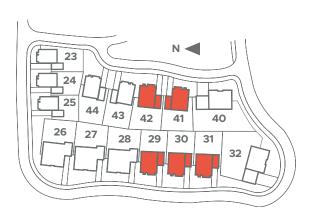

### Number 29, 30, 31 41 & 42

Interior images are from the show home - indicative only. External image is from another home of identical design. Number 42 is identical but with a mirrored layout.

Number

29, 30, 31

41 & 42

BEDROOM 3 C C EN SUITE BEDROOM 4 BEDROOM 1 C W BEDROOM 4 BEDROOM 1 C W

GROUND FLOOR

FIRST FLOOR

PLEASE ASK FOR PRICES AND AVAILABILITY. 07949 528 898 - astonmeadows@eliviahomes.co.uk MAKE YOUR APPOINTMENT TO VIEW THE SHOW HOME.