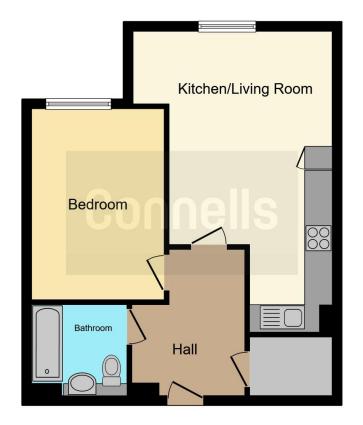

#### **Second Floor**

**Entrance Hall** 

Bathroom

Kitchen/Lounge/Dining Room 13' 10" x 21' 5" ( 4.22m x 6.53m ) Bedroom One 9' 6" x 13' 7" ( 2.90m x 4.14m ) **Outside** 

**Communal Garden** 

**Allocated Parking** 