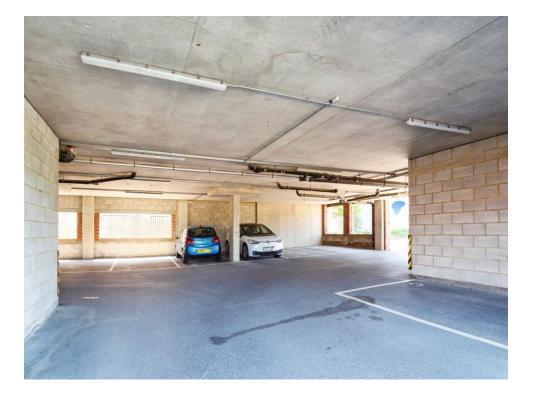

The accommodation comprises of, secure communal entrance hall, private entrance hall way with storage cupboards, double bedroom, well appointed bathroom, lounge through to fully fitted kitchen. There is allocated parking with the apartment.

#### **Second Floor**

**Entrance Hall** 

Bathroom

Kitchen/Lounge/Dining Room 13' 10" x 21' 5" ( 4.22m x 6.53m ) Bedroom One 9' 6" x 13' 7" ( 2.90m x 4.14m ) **Outside** 

**Communal Garden** 

**Allocated Parking** 