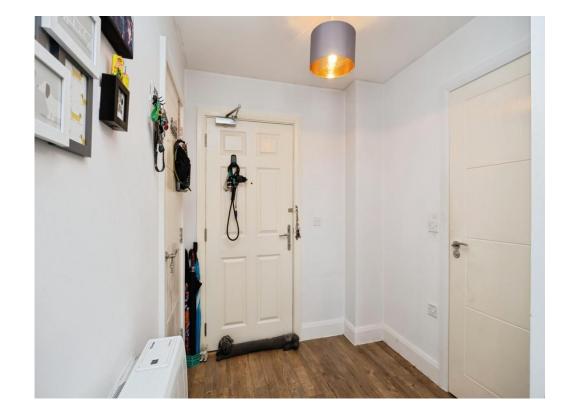

The accommodation comprises of, secure communal entrance hall, private entrance hall way with storage cupboards, double bedroom, well appointed bathroom, lounge through to fully fitted kitchen. There is allocated parking with the apartment.

#### **Second Floor**

**Entrance Hall** 

Bathroom

Kitchen/Lounge/Dining Room 13' 10" x 21' 5" ( 4.22m x 6.53m ) Bedroom One 9' 6" x 13' 7" ( 2.90m x 4.14m ) **Outside** 

**Communal Garden** 

**Allocated Parking** 