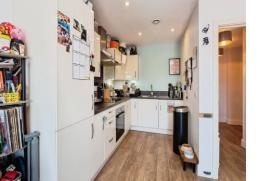

The accommodation comprises of, secure communal entrance hall, private entrance hall way with storage cupboards, double bedroom, well appointed bathroom, lounge through to fully fitted kitchen. There is allocated parking with the apartment.

#### **Second Floor**

**Entrance Hall** 

Bathroom

Kitchen/Lounge/Dining Room 13' 10" x 21' 5" ( 4.22m x 6.53m ) Bedroom One 9' 6" x 13' 7" ( 2.90m x 4.14m ) **Outside** 

**Communal Garden** 

**Allocated Parking** 