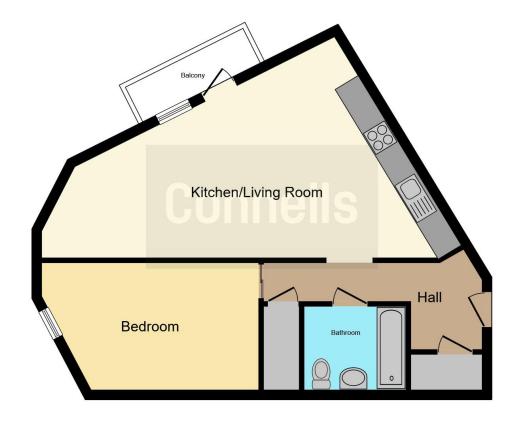

The accommodation comprises an inviting entrance hall, a large open-plan kitchen/living area, a well-proportioned double bedroom, and a contemporary bathroom.

There is also the option to rent an allocated parking space in the secure undercroft car park located on the ground floor.

## **Fourth Floor**

## **Entrance Hall**

## Kitchen/Lounge/Dining Room

Irregular Shaped Room 18' 6" Max x 16' 2" Max ( 5.64m Max x 4.93m)

### Bedroom

Irregular Shaped Room 16' Max x 9' 4" Max ( 4.88m Max x 2.84m)

#### Bathroom

## **Balcony**

Residential Sales & Lettings | Mortgage Services | Conveyancing | Surveyors | Land & New Homes

This floor plan is for illustrative purposes only. It is not drawn to scale. Any measurements, floor areas (including any total floor area), openings and orientation are approximate. No details are guaranteed, they cannot be relied upon for any purpose and they do not form part of any agreement. No liability is taken for any error, omission or misstatement. A party must rely upon its own inspection(s). Powered by www.focalagent.com