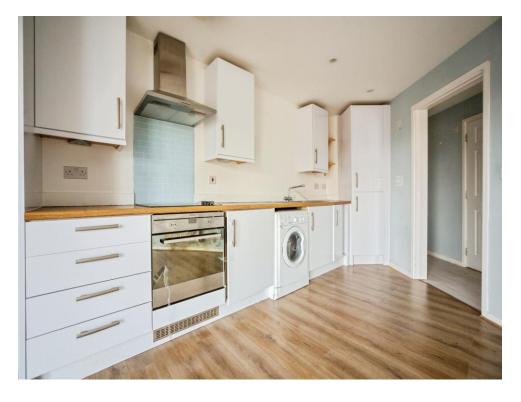

## Kitchen/Lounge/Dining Room

Irregular Shaped Room 18' 6" Max x 16' 2" Max ( 5.64m Max x 4.93m)