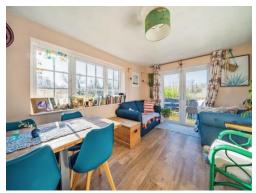

Large windows around the home flood the space with natural light and provide scenic views of the surrounding countryside. The lounge offers large patio doors onto the raised deck in the garden and features a charming working open fireplace. A utility room with shower unit and WC completes the ground floor.