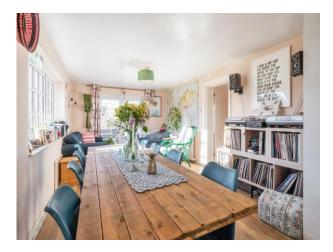

Large windows around the home flood the space with natural light and provide scenic views of the surrounding countryside. The lounge offers large patio doors onto the raised deck in the garden and features a charming working open fireplace. A utility room with shower unit and WC completes the ground floor.