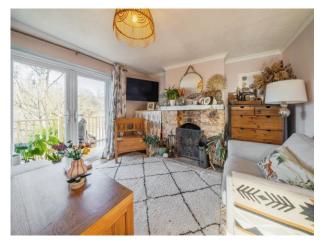

Large windows around the home flood the space with natural light and provide scenic views of the surrounding countryside. The lounge offers large patio doors onto the raised deck in the garden and features a charming working open fireplace. A utility room with shower unit and WC completes the ground floor.