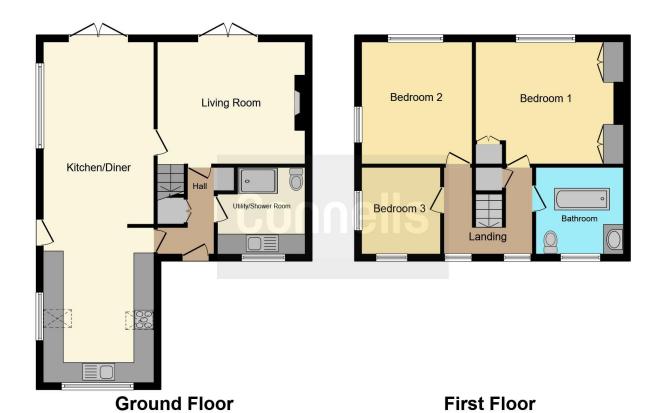

## **Entrance Hall**

**Living Room** 14' 7" x 12' (4.45m x 3.66m)

Open Plan Kitchen Dining 33' MAX x 11' MAX ( 10.06m MAX x 3.35m MAX )

**Bedroom One** 

12' 3" x 12' 7" ( 3.73m x 3.84m )

**Bedroom Two** 

12' x 11' 1" ( 3.66m x 3.38m )

**Bedroom Three** 

8' x 8' (2.44m x 2.44m)

Bathroom

Rear Garden

This floor plan is for illustrative purposes only. It is not drawn to scale. Any measurements, floor areas (including any total floor area), openings and orientation are approximate. No details are guaranteed, they cannot be relied upon for any purpose and they do not form part of any agreement. No liability is taken for any error, omission or misstatement. A party must rely upon its own inspection(s). Powered by www.focalagent.com