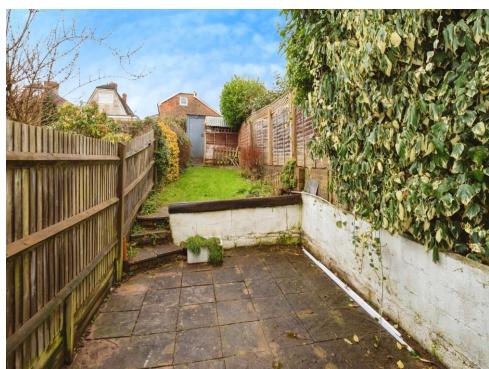

Upstairs, the property offers two bedrooms and a beautifully appointed family bathroom. A loft room provides additional versatile space, ideal for a home office, guest room, or extra storage.

Outside, the rear garden is a peaceful retreat, with a lovely patio area for al fresco dining or simply relaxing in a quiet, tranquil setting. A large workshop provides ample space for storage, hobbies, or DIY projects.

#### Rear Garden