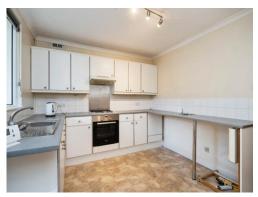

# **Property Description**

Tucked away in the heart of Tunbridge Wells, this delightful two-bedroom Victorian home perfectly blends classic charm with modern comforts.

Upon entering, you're welcomed by a cosy entrance porch, ideal for kicking off your winter boots. The inviting lounge features a beautiful fireplace, adding a touch of warmth to the room. The spacious kitchen/breakfast room is perfect for both cooking and dining, offering plenty of room to entertain. A convenient utility room / conservatory with space and plumbing for washing machine and leads out to the private rear garden, providing easy access to outdoor space.

#### Kitchen/Breakfast Room

10' 1" Max x 11' 1" Max ( 3.07m Max x 3.38m Max )