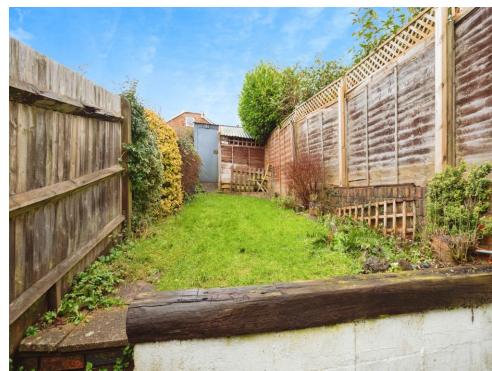

Upstairs, the property offers two bedrooms and a beautifully appointed family bathroom. A loft room provides additional versatile space, ideal for a home office, guest room, or extra storage.

Outside, the rear garden is a peaceful retreat, with a lovely patio area for al fresco dining or simply relaxing in a quiet, tranquil setting. A large workshop provides ample space for storage, hobbies, or DIY projects.

#### Rear Garden