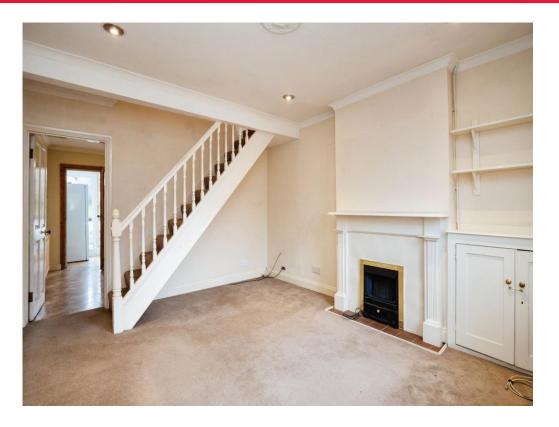

# **Property Description**

Tucked away in the heart of Tunbridge Wells, this delightful two-bedroom Victorian home perfectly blends classic charm with modern comforts.

Upon entering, you're welcomed by a cosy entrance porch, ideal for kicking off your winter boots. The inviting lounge features a beautiful fireplace, adding a touch of warmth to the room. The spacious kitchen/breakfast room is perfect for both cooking and dining, offering plenty of room to entertain. A convenient utility room / conservatory with space and plumbing for washing machine and leads out to the private rear garden, providing easy access to outdoor space.

## Lounge

11' 2" Max x 13' 1" Max ( 3.40m Max x 3.99m Max )