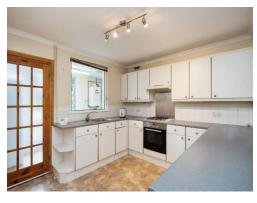

# **Property Description**

Tucked away in the heart of Tunbridge Wells, this delightful two-bedroom Victorian home perfectly blends classic charm with modern comforts.

Upon entering, you're welcomed by a cosy entrance porch, ideal for kicking off your winter boots. The inviting lounge features a beautiful fireplace, adding a touch of warmth to the room. The spacious kitchen/breakfast room is perfect for both cooking and dining, offering plenty of room to entertain. A convenient utility room / conservatory with space and plumbing for washing machine and leads out to the private rear garden, providing easy access to outdoor space.

#### Kitchen/Breakfast Room

10' 1" Max x 11' 1" Max ( 3.07m Max x 3.38m Max )