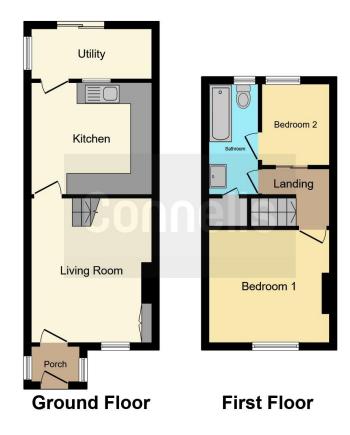

## **Ground Floor**

#### **Entrance Porch**

## Lounge

11' 2" Max x 13' 1" Max ( 3.40m Max x 3.99m Max )

#### Kitchen/Breakfast Room

10' 1" Max x 11' 1" Max ( 3.07m Max x 3.38m Max )

## Conservatory/Utility Room

4' 10" Max x 11' 5" Max ( 1.47m Max x 3.48m Max )

#### **First Floor**

## Landing

#### **Bedroom One**

10' 2" Max x 11' 2" Max (  $3.10 m \; \text{Max} \; \text{x} \; 3.40 m \; \text{Max}$  )

#### **Bedroom Two**

7' 5" Max x 6' 5" Max ( 2.26m Max x 1.96m Max )