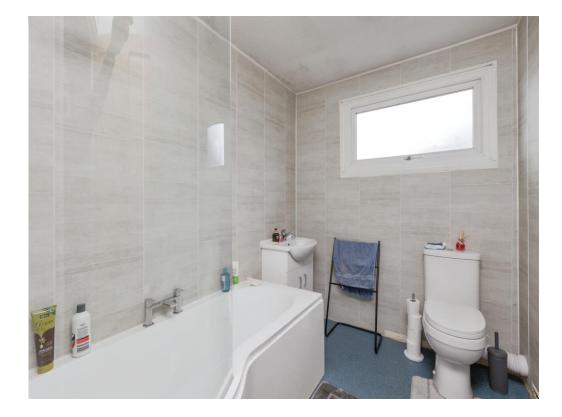

#### Bathroom

# **Additional Upgrades**

We understand the property benefits from a new Vaillant combi boiler installed 2024, new consumer unit, plug sockets in kitchen and sitting room have USB. PIR lighting in hallway and on landing, new carpets in bedrooms and on stairs, New smoke and carbon monoxide detectors, hardwood flooring throughout downstairs and on landing, recently renovated bathroom suite and a brand new Composite front door.