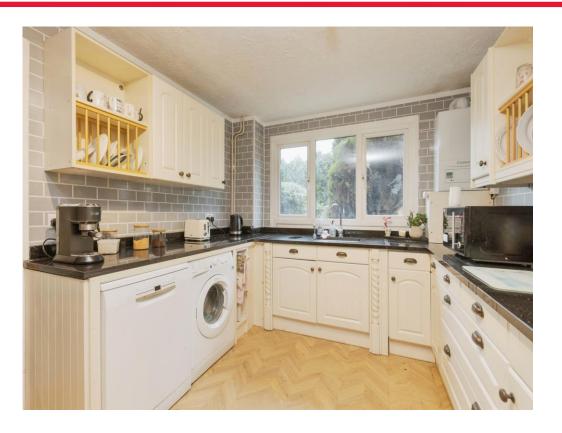

The ground floor comprises a spacious, recently refurbished kitchen with marble worktops and ceramic sink and offers ample space for a dining table, providing a great setting for family meals. The generous living room offers a bright and airy feel, with large patio doors that open directly onto the rear garden, allowing plenty of natural light to fill the space. A convenient downstairs cloakroom completes the ground floor accommodation.

# Kitchen/Dining Room

18' 7" Max x 9' 5" Max ( 5.66m Max x 2.87m Max )