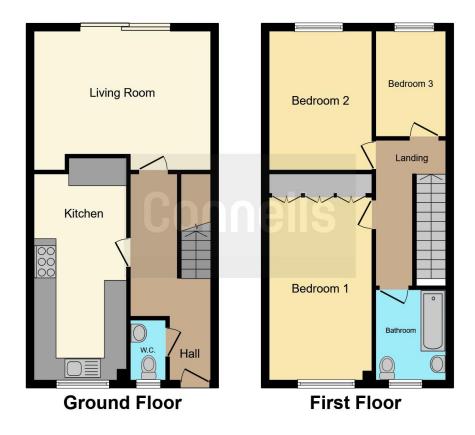

# **Ground Floor**

## **Entrance Hall**

#### **Downstairs Cloakroom**

# Kitchen/Dining Room

18' 7" Max x 9' 5" Max ( 5.66m Max x 2.87m Max )

## Lounge

15' 9" Max x 12' 7" Max ( 4.80m Max x 3.84m Max )

## Landing

#### **Bedroom One**

13' 10" Max x 8' 11" Max ( 4.22m Max x 2.72m Max )

#### **Bedroom Two**

12' 9" Max x 8' 11" Max ( 3.89m Max x 2.72m Max )

#### **Bedroom Three**

9' 6" Max x 6' 5" Max ( 2.90m Max x 1.96m Max )

#### Bathroom