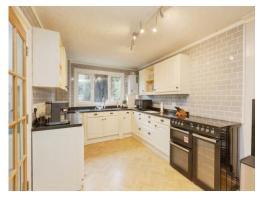

The ground floor comprises a spacious, recently refurbished kitchen with marble worktops and ceramic sink and offers ample space for a dining table, providing a great setting for family meals. The generous living room offers a bright and airy feel, with large patio doors that open directly onto the rear garden, allowing plenty of natural light to fill the space. A convenient downstairs cloakroom completes the ground floor accommodation.

# Kitchen/Dining Room

18' 7" Max x 9' 5" Max ( 5.66m Max x 2.87m Max )