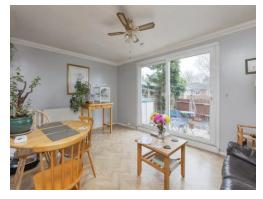

The ground floor comprises a spacious, recently refurbished kitchen with marble worktops and ceramic sink and offers ample space for a dining table, providing a great setting for family meals. The generous living room offers a bright and airy feel, with large patio doors that open directly onto the rear garden, allowing plenty of natural light to fill the space. A convenient downstairs cloakroom completes the ground floor accommodation.

## Lounge

15' 9" Max x 12' 7" Max ( 4.80m Max x 3.84m Max )