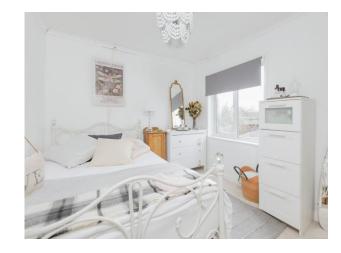

### **Entrance Porch**

Lounge 11' 11" x 11' 11" ( 3.63m x 3.63m ) Kitchen 9' 9" x 8' 11" ( 2.97m x 2.72m ) Bathroom

Bedroom One

12' x 10' ( 3.66m x 3.05m ) Bedroom Two 13' 4" x 11' 9" ( 4.06m x 3.58m ) Walk Through Bedroom Three 9' 5" x 9' ( 2.87m x 2.74m ) Outside Office 13' 3" x 7' 6" ( 4.04m x 2.29m ) Planning Permission