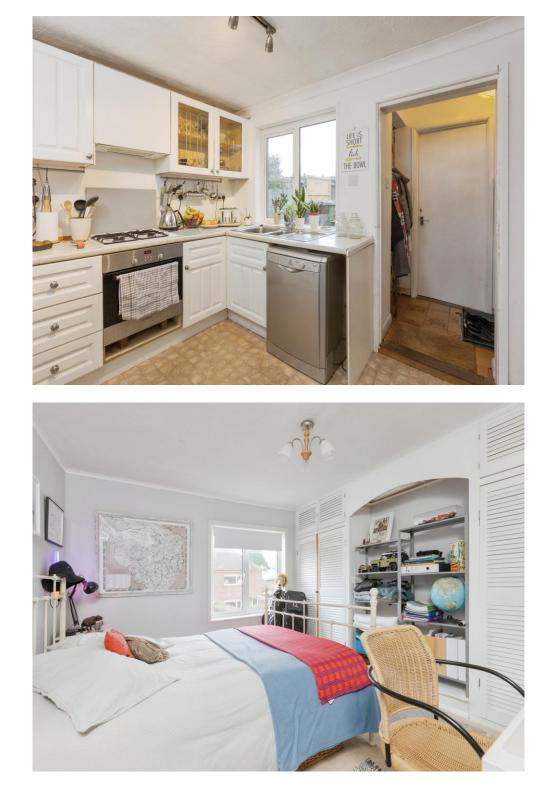

The accommodation comprises of, Entrance porch, Lounge, Kitchen, Utility Space and Bathroom which completes the ground floor accommodation. The first floor is made up of Bedroom Two, and Bedroom Three while Bedroom One is located on the top floor. The garden is a superb size, mostly laid to lawn with a path leading to the outside office which is fully insulated and has power making it the ideal office space or garden room. There is parking to the side of the house.

### **Entrance Porch**

Lounge 11' 11" x 11' 11" ( 3.63m x 3.63m ) Kitchen 9' 9" x 8' 11" ( 2.97m x 2.72m ) Bathroom

Bedroom One

12' x 10' ( 3.66m x 3.05m ) Bedroom Two 13' 4" x 11' 9" ( 4.06m x 3.58m ) Walk Through Bedroom Three 9' 5" x 9' ( 2.87m x 2.74m ) Outside Office 13' 3" x 7' 6" ( 4.04m x 2.29m ) Planning Permission