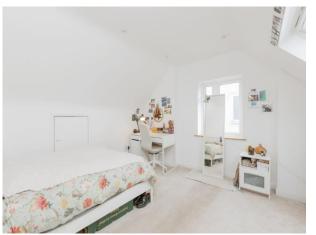

### **Entrance Porch**

Lounge 11' 11" x 11' 11" ( 3.63m x 3.63m ) Kitchen 9' 9" x 8' 11" ( 2.97m x 2.72m ) Bathroom

Bedroom One

12' x 10' ( 3.66m x 3.05m ) Bedroom Two 13' 4" x 11' 9" ( 4.06m x 3.58m ) Walk Through Bedroom Three 9' 5" x 9' ( 2.87m x 2.74m ) Outside Office 13' 3" x 7' 6" ( 4.04m x 2.29m ) Planning Permission