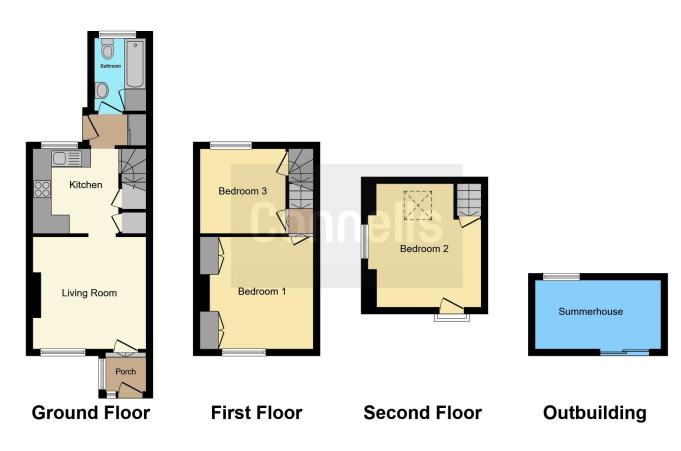

The accommodation comprises of, Entrance porch, Lounge, Kitchen, Utility Space and Bathroom which completes the ground floor accommodation. The first floor is made up of Bedroom Two, and Bedroom Three while Bedroom One is located on the top floor. The garden is a superb size, mostly laid to lawn with a path leading to the outside office which is fully insulated and has power making it the ideal office space or garden room. There is parking to the side of the house.

### **Entrance Porch**

Lounge 11' 11" x 11' 11" ( 3.63m x 3.63m ) Kitchen 9' 9" x 8' 11" ( 2.97m x 2.72m ) Bathroom

Bedroom One

12' x 10' ( 3.66m x 3.05m ) Bedroom Two 13' 4" x 11' 9" ( 4.06m x 3.58m ) Walk Through Bedroom Three 9' 5" x 9' ( 2.87m x 2.74m ) Outside Office 13' 3" x 7' 6" ( 4.04m x 2.29m ) Planning Permission

21/04029/FULL 22/01830/FULL

This floor plan is for illustrative purposes only. It is not drawn to scale. Any measurements, floor areas (including any total floor area), openings and orientation are approximate. No details are guaranteed, they cannot be relied upon for any purpose and they do not form part of any agreement. No liability is taken for any error, omission or misstatement. A party must rely upon its own inspection(s). Powered by www.focalagent.com