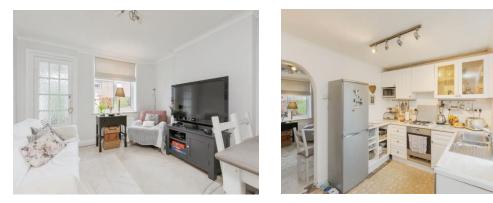

The accommodation comprises of, Entrance porch, Lounge, Kitchen, Utility Space and Bathroom which completes the ground floor accommodation. The first floor is made up of Bedroom Two, and Bedroom Three while Bedroom One is located on the top floor. The garden is a superb size, mostly laid to lawn with a path leading to the outside office which is fully insulated and has power making it the ideal office space or garden room. There is parking to the side of the house.

### **Entrance Porch**

Lounge 11' 11" x 11' 11" ( 3.63m x 3.63m ) Kitchen 9' 9" x 8' 11" ( 2.97m x 2.72m ) Bathroom

Bedroom One

12' x 10' ( 3.66m x 3.05m ) Bedroom Two 13' 4" x 11' 9" ( 4.06m x 3.58m ) Walk Through Bedroom Three 9' 5" x 9' ( 2.87m x 2.74m ) Outside Office 13' 3" x 7' 6" ( 4.04m x 2.29m ) Planning Permission