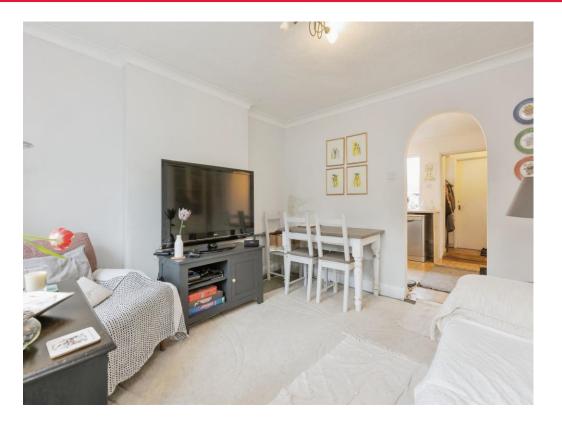

The accommodation comprises of, Entrance porch, Lounge, Kitchen, Utility Space and Bathroom which completes the ground floor accommodation. The first floor is made up of Bedroom Two, and Bedroom Three while Bedroom One is located on the top floor. The garden is a superb size, mostly laid to lawn with a path leading to the outside office which is fully insulated and has power making it the ideal office space or garden room. There is parking to the side of the house.

### **Entrance Porch**

Lounge 11' 11" x 11' 11" ( 3.63m x 3.63m ) Kitchen 9' 9" x 8' 11" ( 2.97m x 2.72m ) Bathroom

Bedroom One

12' x 10' ( 3.66m x 3.05m ) Bedroom Two 13' 4" x 11' 9" ( 4.06m x 3.58m ) Walk Through Bedroom Three 9' 5" x 9' ( 2.87m x 2.74m ) Outside Office 13' 3" x 7' 6" ( 4.04m x 2.29m ) Planning Permission