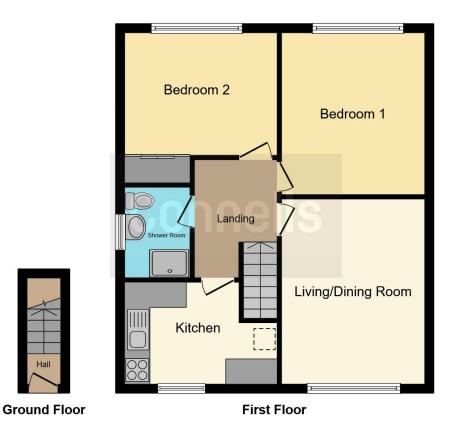

The accommodation comprises of; Entrance stairwell, landing, living room to the front, bedroom two to the rear, bedroom one to the rear, bathroom to the side and the kitchen to the front. This home also benefits from a good size front garden and single garage on bloc.

#### **Entrance**

**Lounge** 14' 11" x 11' 1" ( 4.55m x 3.38m )

Kitchen

11' 8" MAX x 8' 7" MAX ( 3.56m MAX x 2.62m MAX )

**Bedroom One** 

11' 9" x 9' 6" ( 3.58m x 2.90m )

#### **Bathroom**

**Bedroom Two** 13' 2" x 11' 1" ( 4.01m x 3.38m )

Garage En Bloc

To view this property please contact Connells on