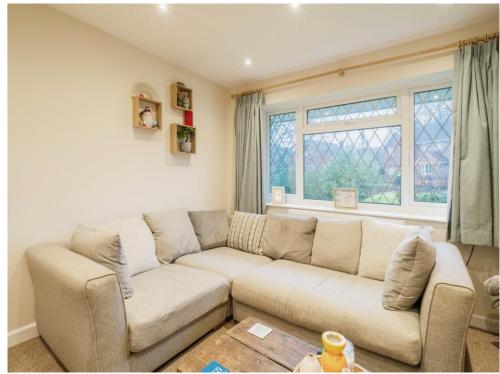

The accommodation comprises of; Entrance stairwell, landing, living room to the front, bedroom two to the rear, bedroom one to the rear, bathroom to the side and the kitchen to the front. This home also benefits from a good size front garden and single garage on bloc.

#### **Entrance**

**Lounge** 14' 11" x 11' 1" ( 4.55m x 3.38m )

Kitchen

11' 8" MAX x 8' 7" MAX ( 3.56m MAX x 2.62m MAX )

**Bedroom One** 

11' 9" x 9' 6" ( 3.58m x 2.90m )