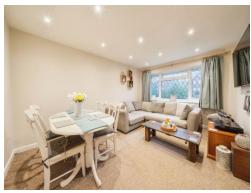

#### **Entrance**

**Lounge** 14' 11" x 11' 1" ( 4.55m x 3.38m )

Kitchen

11' 8" MAX x 8' 7" MAX ( 3.56m MAX x 2.62m MAX )

**Bedroom One** 

11' 9" x 9' 6" ( 3.58m x 2.90m )