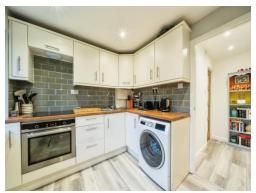

#### **Entrance**

**Lounge** 14' 11" x 11' 1" ( 4.55m x 3.38m )

Kitchen

11' 8" MAX x 8' 7" MAX ( 3.56m MAX x 2.62m MAX )

**Bedroom One** 

11' 9" x 9' 6" ( 3.58m x 2.90m )