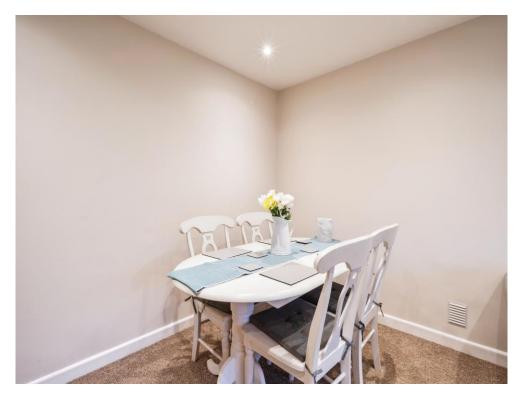

The accommodation comprises of; Entrance stairwell, landing, living room to the front, bedroom two to the rear, bedroom one to the rear, bathroom to the side and the kitchen to the front. This home also benefits from a good size front garden and single garage on bloc.

#### **Entrance**

**Lounge** 14' 11" x 11' 1" ( 4.55m x 3.38m )

Kitchen

11' 8" MAX x 8' 7" MAX ( 3.56m MAX x 2.62m MAX )

**Bedroom One** 

11' 9" x 9' 6" ( 3.58m x 2.90m )