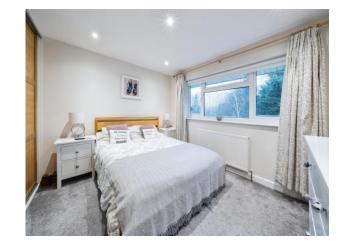

#### **Entrance**

**Lounge** 14' 11" x 11' 1" ( 4.55m x 3.38m )

Kitchen

11' 8" MAX x 8' 7" MAX ( 3.56m MAX x 2.62m MAX )

**Bedroom One** 

11' 9" x 9' 6" ( 3.58m x 2.90m )