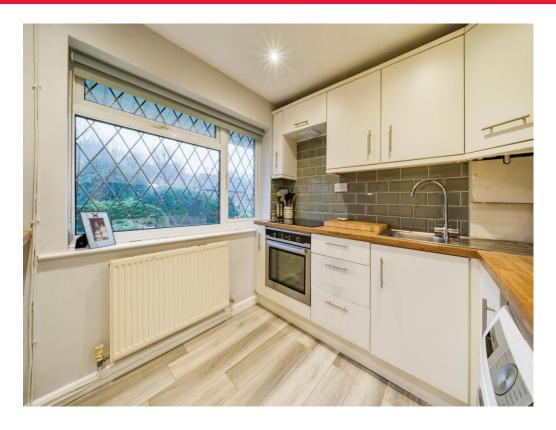

#### **Entrance**

**Lounge** 14' 11" x 11' 1" ( 4.55m x 3.38m )

Kitchen

11' 8" MAX x 8' 7" MAX ( 3.56m MAX x 2.62m MAX )

**Bedroom One** 

11' 9" x 9' 6" ( 3.58m x 2.90m )