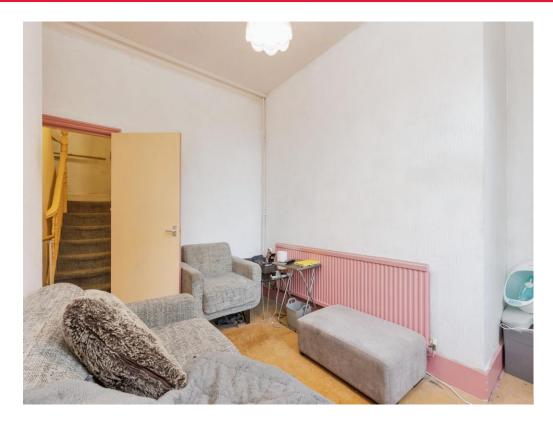

### **Entrance Hall**

#### Kitchen

8' 8" x 6' 7" ( 2.64m x 2.01m )

**Lounge** 13' 9" x 9' 4" ( 4.19m x 2.84m )