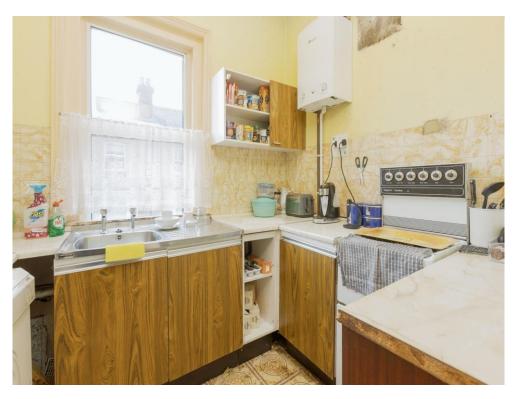

#### Kitchen

8' 8" x 6' 7" ( 2.64m x 2.01m )

**Lounge** 13' 9" x 9' 4" ( 4.19m x 2.84m )