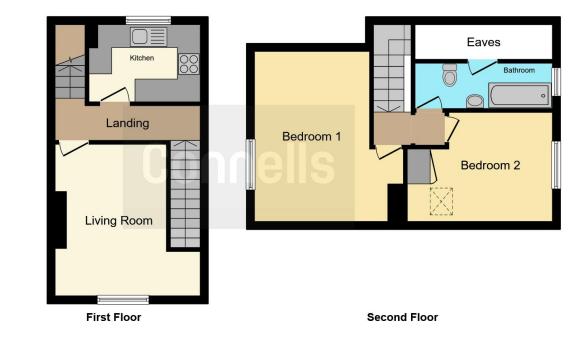

### **Bedroom Two**

11' 5" MAX x 9' 4" MAX ( 3.48m MAX x 2.84m MAX )

This floor plan is for illustrative purposes only. It is not drawn to scale. Any measurements, floor areas (including any total floor area), openings and orientation are approximate. No details are guaranteed, they cannot be relied upon for any purpose and they do not form part of any agreement. No liability is taken for any error, omission or misstatement. A party must rely upon its own inspection(s). Powered by www.focalagent.com