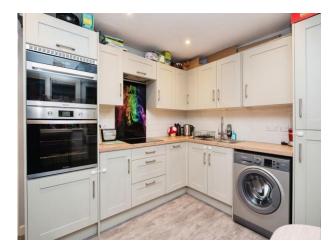

The accommodation comprises of, Entrance porch, Lounge, Kitchen Breakfast room, Conservatory competing the ground floor accommodation. Upstairs, Bedroom Two is a double bedroom at the front of the house, a well appointment bathroom and Bedroom One to the rear. The Garden is tiered and offers side access, patio space and a raised area of lawn, all fence enclosed.

## **Entrance Porch**

**Lounge** 15' 9" x 11' 10" ( 4.80m x 3.61m )

Kitchen Breakfast Room

11' 10" x 8' 10" ( 3.61m x 2.69m )

**Conservatory** 10' 9" x 9' 9" ( 3.28m x 2.97m )

**Bedroom One** 

11' 10" x 8' 10" ( 3.61m x 2.69m )