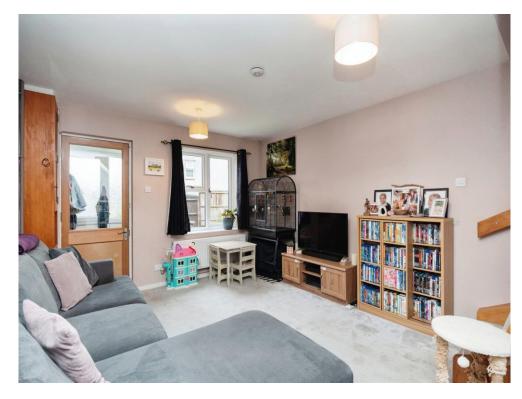

The accommodation comprises of, Entrance porch, Lounge, Kitchen Breakfast room, Conservatory competing the ground floor accommodation. Upstairs, Bedroom Two is a double bedroom at the front of the house, a well appointment bathroom and Bedroom One to the rear. The Garden is tiered and offers side access, patio space and a raised area of lawn, all fence enclosed.

## **Entrance Porch**

**Lounge** 15' 9" x 11' 10" ( 4.80m x 3.61m )

Kitchen Breakfast Room

11' 10" x 8' 10" ( 3.61m x 2.69m )

**Conservatory** 10' 9" x 9' 9" ( 3.28m x 2.97m )

**Bedroom One** 

11' 10" x 8' 10" ( 3.61m x 2.69m )