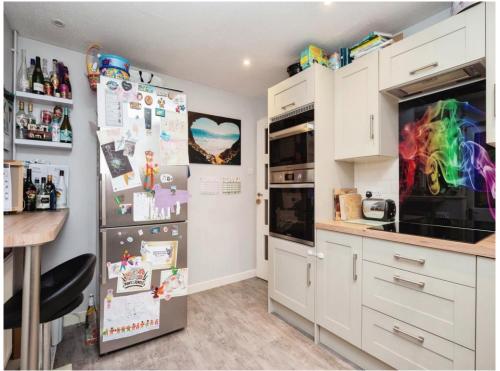

The accommodation comprises of, Entrance porch, Lounge, Kitchen Breakfast room, Conservatory competing the ground floor accommodation. Upstairs, Bedroom Two is a double bedroom at the front of the house, a well appointment bathroom and Bedroom One to the rear. The Garden is tiered and offers side access, patio space and a raised area of lawn, all fence enclosed.

## **Entrance Porch**

**Lounge** 15' 9" x 11' 10" ( 4.80m x 3.61m )

Kitchen Breakfast Room

11' 10" x 8' 10" ( 3.61m x 2.69m )

**Conservatory** 10' 9" x 9' 9" ( 3.28m x 2.97m )

**Bedroom One** 

11' 10" x 8' 10" ( 3.61m x 2.69m )