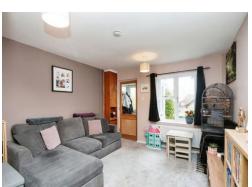

## **Entrance Porch**

**Lounge** 15' 9" x 11' 10" ( 4.80m x 3.61m )

Kitchen Breakfast Room

11' 10" x 8' 10" ( 3.61m x 2.69m )

**Conservatory** 10' 9" x 9' 9" ( 3.28m x 2.97m )

**Bedroom One** 

11' 10" x 8' 10" ( 3.61m x 2.69m )