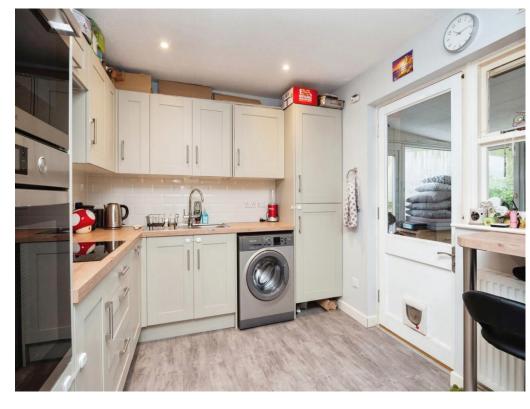

## **Entrance Porch**

**Lounge** 15' 9" x 11' 10" ( 4.80m x 3.61m )

Kitchen Breakfast Room

11' 10" x 8' 10" ( 3.61m x 2.69m )

**Conservatory** 10' 9" x 9' 9" ( 3.28m x 2.97m )

**Bedroom One** 

11' 10" x 8' 10" ( 3.61m x 2.69m )