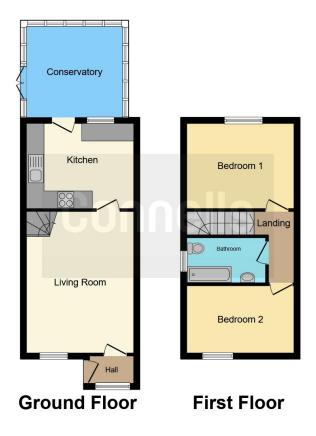

The accommodation comprises of, Entrance porch, Lounge, Kitchen Breakfast room, Conservatory competing the ground floor accommodation. Upstairs, Bedroom Two is a double bedroom at the front of the house, a well appointment bathroom and Bedroom One to the rear. The Garden is tiered and offers side access, patio space and a raised area of lawn, all fence enclosed.

## **Entrance Porch**

**Lounge** 15' 9" x 11' 10" ( 4.80m x 3.61m )

Kitchen Breakfast Room

11' 10" x 8' 10" ( 3.61m x 2.69m )

**Conservatory** 10' 9" x 9' 9" ( 3.28m x 2.97m )

**Bedroom One** 

11' 10" x 8' 10" ( 3.61m x 2.69m )

**Bathroom** 

**Bedroom Two** 

11' 10" x 7' 6" ( 3.61m x 2.29m )

Garden

This floor plan is for illustrative purposes only. It is not drawn to scale. Any measurements, floor areas (including any total floor area), openings and orientation are approximate. No details are guaranteed, they cannot be relied upon for any purpose and they do not form part of any agreement. No liability is taken for any error, omission or misstatement. A party must rely upon its own inspection(s). Powered by www.focalagent.com