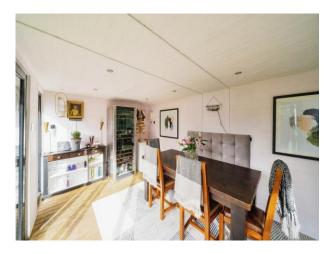

The Allotment, an area that is currently being used for growing vegetables, fruits and herbs as well as brightly coloured bee friendly flowers. This area of the garden has a large insulated garden room, offering great space for multiple uses. And thirdly a pond which can be looked upon from 3 of 3 of the 4 bedrooms. For additional storage there is also a garage & internal loft space with the property. Lounge 16' 9" x 22' 2" ( 5.11m x 6.76m )