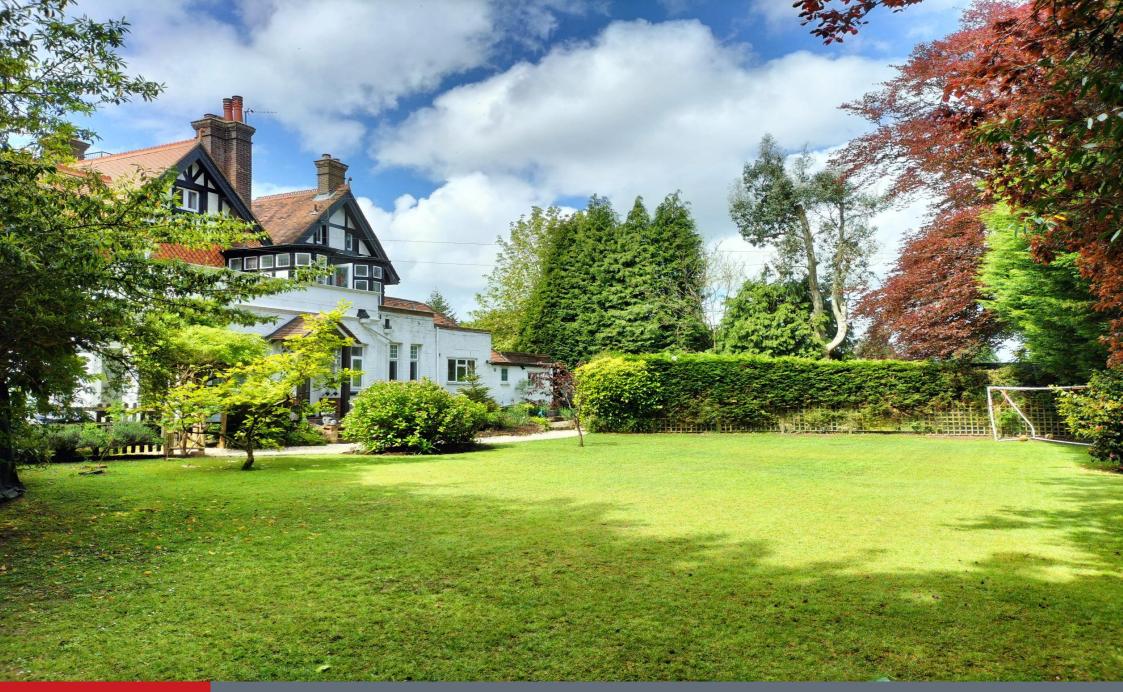

## **Property Description**

If you like a home that's a bit quirky with lots of character then this home will not disappoint. This considerable ground floor apartment has the light falling into the home from many different angles.

This property also has 3 further double bedrooms, 2 bathrooms and a utility room where there is space for both a washer and dryer.

Outside the gardens are divided into 3 areas, the main lawn which is perfect for ball & racket games.

The Allotment, an area that is currently being used for growing vegetables, fruits and herbs as well as brightly coloured bee friendly flowers. This area of the garden has a large insulated garden room, offering great space for multiple uses. And thirdly a pond which can be looked upon from 3 of 3 of the 4 bedrooms. For additional storage there is also a garage & internal loft space with the property. Lounge 16' 9" x 22' 2" ( 5.11m x 6.76m )