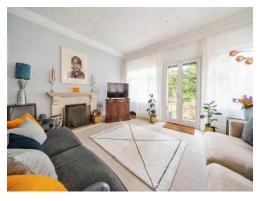

As you enter the lounge with its high ceilings you have a full window height bay which is perfect in size for a substantial Christmas tree to adorn during the seasonal holidays. The far wall has 2 large windows and doors which lead onto the front lawn. In centre spot is the stone framed, open fireplace for relaxing and basking in its warmth whilst admiring the flames dance.