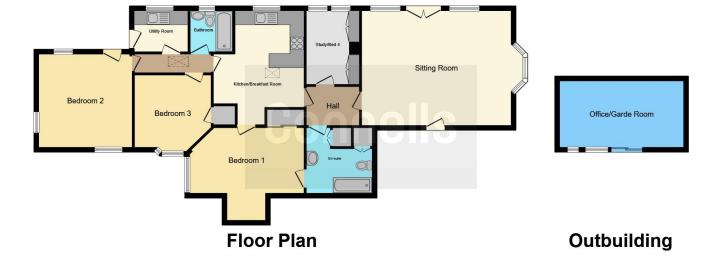

**Study** 7' 6" x 12' 2" ( 2.29m x 3.71m )

Bathroom

Bathroom

**Garden Room** 9' 4" x 17' 4" ( 2.84m x 5.28m )

This floor plan is for illustrative purposes only. It is not drawn to scale. Any measurements, floor areas (including any total floor area), openings and orientation are approximate. No details are guaranteed, they cannot be relied upon for any purpose and they do not form part of any agreement. No liability is taken for any error, omission or misstatement. A party must rely upon its own inspection(s). Powered by www.focalagent.com