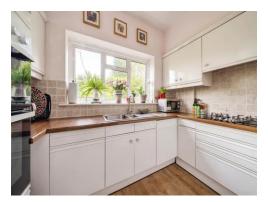

Passing through the mirrored hallway and smallest of the 4 double bedrooms you enter into the kitchen/diner with the sky lit dining area for enjoying the morning sun or the evening stars and a kitchen which overlooks your private garden.