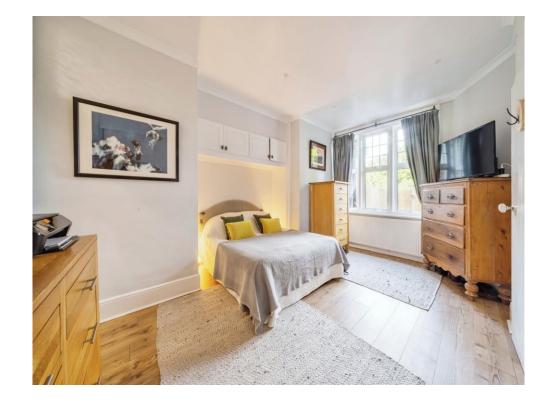

This property also has 3 further double bedrooms, 2 bathrooms and a utility room where there is space for both a washer and dryer.

Outside the gardens are divided into 3 areas, the main lawn which is perfect for ball & racket games.

**Kitchen Dining Room** 12' 4" x 15' 8" ( 3.76m x 4.78m )

**Utility Room** 

Bedroom One 13' x 16' 6" ( 3.96m x 5.03m )

**Bedroom Two** 12' 11" x 13' (3.94m x 3.96m)

Bedroom Three 7' 6" x 12' 2" ( 2.29m x 3.71m )