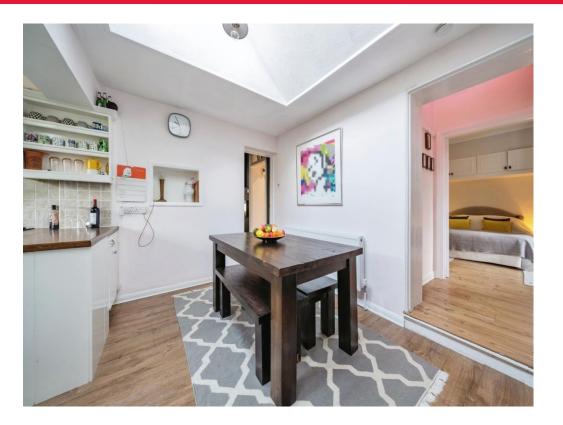

Passing through the mirrored hallway and smallest of the 4 double bedrooms you enter into the kitchen/diner with the sky lit dining area for enjoying the morning sun or the evening stars and a kitchen which overlooks your private garden.