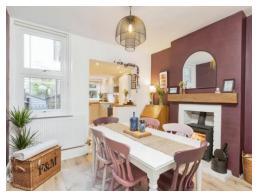

The dining room boasts a wood burning fireplace, leading to the kitchen with an almost open planed yet still separate flow to the kitchen. The beautifully appointed kitchen is a blend of traditional design and contemporary convenience, with quality appliances and plenty of storage.

### Kitchen

7' 1" x 11' (2.16m x 3.35m)

**Dining Room** 10' 3" x 11' 5" ( 3.12m x 3.48m )

**Lounge** 11' 4" x 11' 1" ( 3.45m x 3.38m )