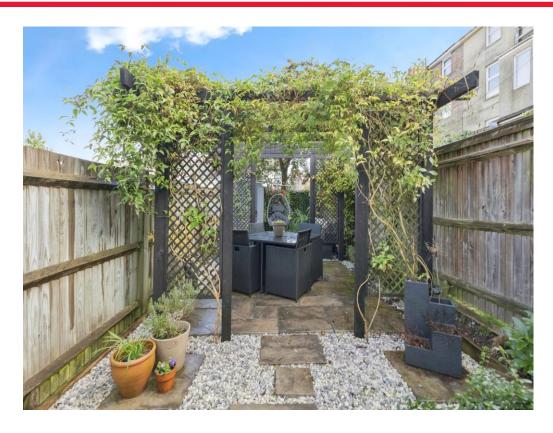

Upstairs, you'll find two spacious bedrooms, each brimming with character. The family bathroom is generously sized with a stylish feel and finish. The cottage boasts a landscaped garden to the rear with direct access via a convenient side gate, with gorgeously arranged seating areas and a custom built pergola, perfect for outdoor dining and relaxing.