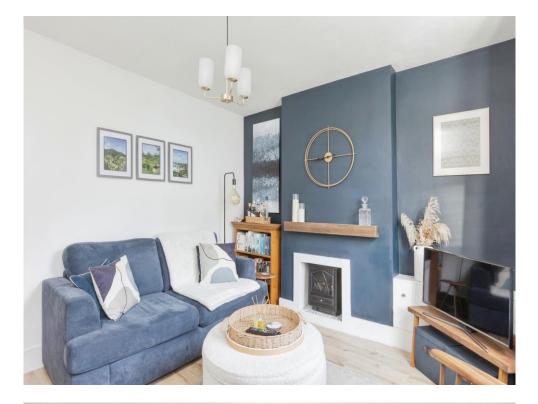

## **Property Description**

This charming two-bedroom end of terrace cottage offers the perfect blend or rustic charm and modern comfort. The front of the property is fresh and well presented with lush planting. As you step inside, you are greeted by a cozy living room with large windows that flood the space with natural light.

### Kitchen

7' 1" x 11' (2.16m x 3.35m)

**Dining Room** 10' 3" x 11' 5" ( 3.12m x 3.48m )

**Lounge** 11' 4" x 11' 1" ( 3.45m x 3.38m )