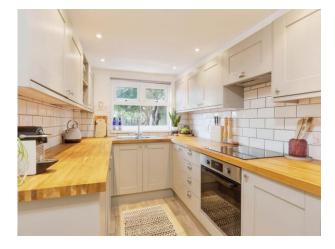

The dining room boasts a wood burning fireplace, leading to the kitchen with an almost open planed yet still separate flow to the kitchen. The beautifully appointed kitchen is a blend of traditional design and contemporary convenience, with quality appliances and plenty of storage.

### Kitchen

7' 1" x 11' (2.16m x 3.35m)

**Dining Room** 10' 3" x 11' 5" ( 3.12m x 3.48m )

**Lounge** 11' 4" x 11' 1" ( 3.45m x 3.38m )