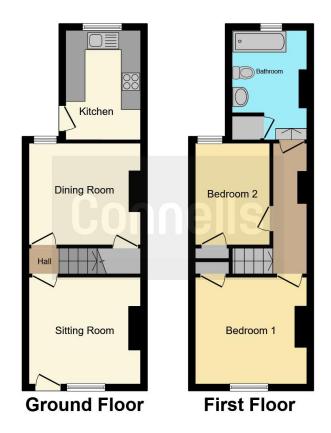

### Kitchen

7' 1" x 11' (2.16m x 3.35m)

**Dining Room** 10' 3" x 11' 5" ( 3.12m x 3.48m )

**Lounge** 11' 4" x 11' 1" ( 3.45m x 3.38m )

### Bedroom 1

11' 6" x 11' 1" ( 3.51m x 3.38m )

### Bedroom 2

7' 7" x 10' 5" ( 2.31m x 3.17m )

### **Bathroom**

7' 8" x 11' 1" ( 2.34m x 3.38m )

To view this property please contact Connells on

T 01892 547 966 E tunbridgewells@connells.co.uk

5 Vale Road TUNBRIDGE WELLS TN1 1BS

view this property online connells.co.uk/Property/TWL405921