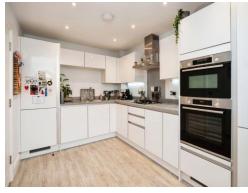

Offering good room sizes, lots of natural light and a pleasing rear garden the property has an open space to the front which contains play equipment for children.

The accommodation comprises of, Entrance hall, Cloakroom, Fully fitted Kitchen breakfast room including integrated appliances, Lounge dining room allowing access onto the garden via patio doors. The landing is spacious too with a large airing cupboard and access into the attic space. Bedroom Three and Two are to the rear of the house and both offer space for double beds, Bedroom two included fitted wardrobes. The Family bathroom is a modern fully tiled suite including WC, wash hand basin and bath with shower above. Bedroom one to the front features fitted wardrobes and a modern fitted en suite shower room. The rear garden is a wonderful space to enjoy and includes a patio off the lounge, lawn and an additional seating area. All being fence enclosed. The house also benefits from a single garage with power and lighting.

#### Kitchen Breakfast Room

12' 10" x 8' 11" ( 3.91m x 2.72m )

Lounge Dining Room 17' 2" MAX x 17' 11" MAX ( 5.23m MAX x 5.46m MAX )