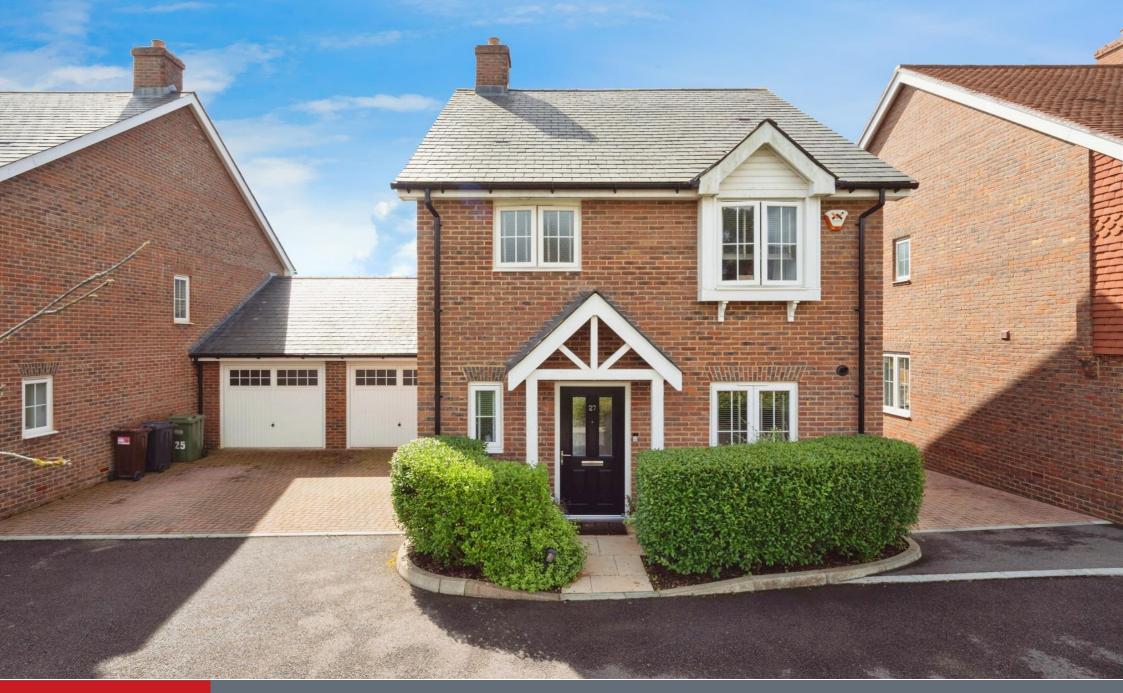

### **Property Description**

Are you looking for a home offering the opportunity to move straight into without the worry or stress of having to do immediately renovation? This stunning three bedroom detached house really needs to be on your list

Offering good room sizes, lots of natural light and a pleasing rear garden the property has an open space to the front which contains play equipment for children.

The accommodation comprises of, Entrance hall, Cloakroom, Fully fitted Kitchen breakfast room including integrated appliances, Lounge dining room allowing access onto the garden via patio doors. The landing is spacious too with a large airing cupboard and access into the attic space. Bedroom Three and Two are to the rear of the house and both offer space for double beds, Bedroom two included fitted wardrobes. The Family bathroom is a modern fully tiled suite including WC, wash hand basin and bath with shower above. Bedroom one to the front features fitted wardrobes and a modern fitted en suite shower room. The rear garden is a wonderful space to enjoy and includes a patio off the lounge, lawn and an additional seating area. All being fence enclosed. The house also benefits from a single garage with power and lighting.

Kingfisher Drive is located south of Crowborough Town centre. There are many amenities nearby including, convenient store, Waitrose and Tesco, and a selection of takeaway restaurants as well as the mainline station offering regular services into London.