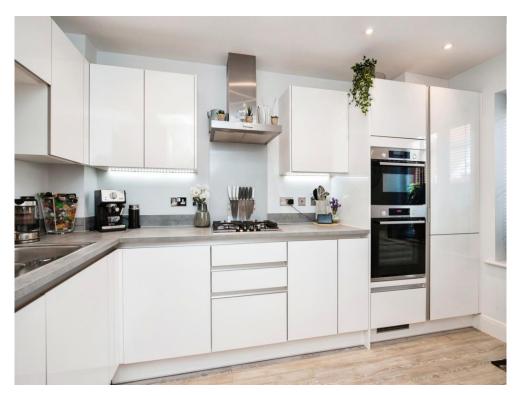

#### Kitchen Breakfast Room

12' 10" x 8' 11" ( 3.91m x 2.72m )

Lounge Dining Room 17' 2" MAX x 17' 11" MAX ( 5.23m MAX x 5.46m MAX )