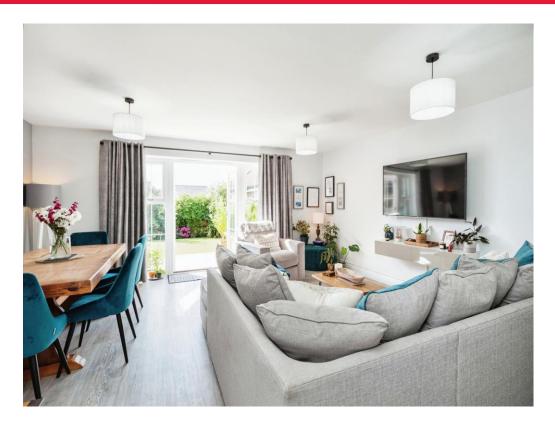

Offering good room sizes, lots of natural light and a pleasing rear garden the property has an open space to the front which contains play equipment for children.

The accommodation comprises of, Entrance hall, Cloakroom, Fully fitted Kitchen breakfast room including integrated appliances, Lounge dining room allowing access onto the garden via patio doors. The landing is spacious too with a large airing cupboard and access into the attic space. Bedroom Three and Two are to the rear of the house and both offer space for double beds, Bedroom two included fitted wardrobes. The Family bathroom is a modern fully tiled suite including WC, wash hand basin and bath with shower above. Bedroom one to the front features fitted wardrobes and a modern fitted en suite shower room. The rear garden is a wonderful space to enjoy and includes a patio off the lounge, lawn and an additional seating area. All being fence enclosed. The house also benefits from a single garage with power and lighting.

#### Kitchen Breakfast Room

12' 10" x 8' 11" ( 3.91m x 2.72m )

Lounge Dining Room 17' 2" MAX x 17' 11" MAX ( 5.23m MAX x 5.46m MAX )