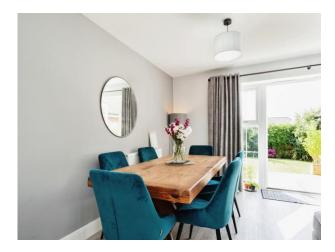

Offering good room sizes, lots of natural light and a pleasing rear garden the property has an open space to the front which contains play equipment for children.

The accommodation comprises of, Entrance hall, Cloakroom, Fully fitted Kitchen breakfast room including integrated appliances, Lounge dining room allowing access onto the garden via patio doors. The landing is spacious too with a large airing cupboard and access into the attic space. Bedroom Three and Two are to the rear of the house and both offer space for double beds, Bedroom two included fitted wardrobes. The Family bathroom is a modern fully tiled suite including WC, wash hand basin and bath with shower above. Bedroom one to the front features fitted wardrobes and a modern fitted en suite shower room. The rear garden is a wonderful space to enjoy and includes a patio off the lounge, lawn and an additional seating area. All being fence enclosed. The house also benefits from a single garage with power and lighting.

#### Kitchen Breakfast Room

12' 10" x 8' 11" ( 3.91m x 2.72m )

Lounge Dining Room 17' 2" MAX x 17' 11" MAX ( 5.23m MAX x 5.46m MAX )