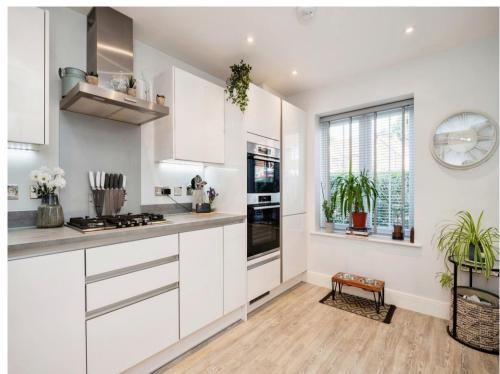

#### Kitchen Breakfast Room

12' 10" x 8' 11" ( 3.91m x 2.72m )

Lounge Dining Room 17' 2" MAX x 17' 11" MAX ( 5.23m MAX x 5.46m MAX )