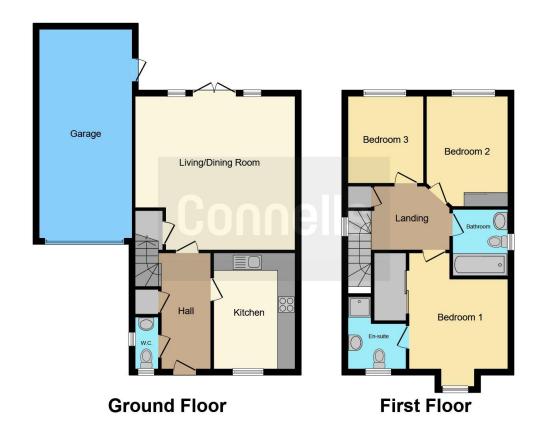

Offering good room sizes, lots of natural light and a pleasing rear garden the property has an open space to the front which contains play equipment for children.

The accommodation comprises of, Entrance hall, Cloakroom, Fully fitted Kitchen breakfast room including integrated appliances, Lounge dining room allowing access onto the garden via patio doors. The landing is spacious too with a large airing cupboard and access into the attic space. Bedroom Three and Two are to the rear of the house and both offer space for double beds, Bedroom two included fitted wardrobes. The Family bathroom is a modern fully tiled suite including WC, wash hand basin and bath with shower above. Bedroom one to the front features fitted wardrobes and a modern fitted en suite shower room. The rear garden is a wonderful space to enjoy and includes a patio off the lounge, lawn and an additional seating area. All being fence enclosed. The house also benefits from a single garage with power and lighting.

#### **Entrance Hall**

### Cloakroom

#### Kitchen Breakfast Room

12' 10" x 8' 11" ( 3.91m x 2.72m )

Lounge Dining Room 17' 2" MAX x 17' 11" MAX ( 5.23m MAX x 5.46m MAX )

# **First Floor Landing**

#### **Bedroom One**

13' 2" MAX x 11' MAX ( 4.01m MAX x 3.35m MAX)

### **En Suite**

#### **Bedroom Two**

12' 7" x 8' 9" ( 3.84m x 2.67m )

### **Bedroom Three**

10' 1" x 8' 9" ( 3.07m x 2.67m )

#### Bathroom

Rear Garden

# Garage

To view this property please contact Connells on

T 01892 547 966 E tunbridgewells@connells.co.uk

5 Vale Road TUNBRIDGE WELLS TN1 1BS

**EPC** Rating: B

view this property online connells.co.uk/Property/TWL405839