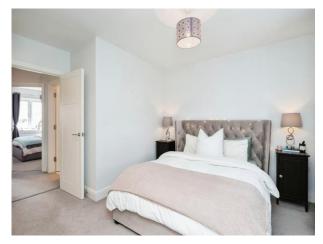

Offering good room sizes, lots of natural light and a pleasing rear garden the property has an open space to the front which contains play equipment for children.

The accommodation comprises of, Entrance hall, Cloakroom, Fully fitted Kitchen breakfast room including integrated appliances, Lounge dining room allowing access onto the garden via patio doors. The landing is spacious too with a large airing cupboard and access into the attic space. Bedroom Three and Two are to the rear of the house and both offer space for double beds, Bedroom two included fitted wardrobes. The Family bathroom is a modern fully tiled suite including WC, wash hand basin and bath with shower above. Bedroom one to the front features fitted wardrobes and a modern fitted en suite shower room. The rear garden is a wonderful space to enjoy and includes a patio off the lounge, lawn and an additional seating area. All being fence enclosed. The house also benefits from a single garage with power and lighting.

#### **Bedroom One**

13' 2" MAX x 11' MAX ( 4.01m MAX x 3.35m MAX)

#### **Bedroom Two**

12' 7" x 8' 9" ( 3.84m x 2.67m )

### **Bedroom Three**

10' 1" x 8' 9" ( 3.07m x 2.67m )