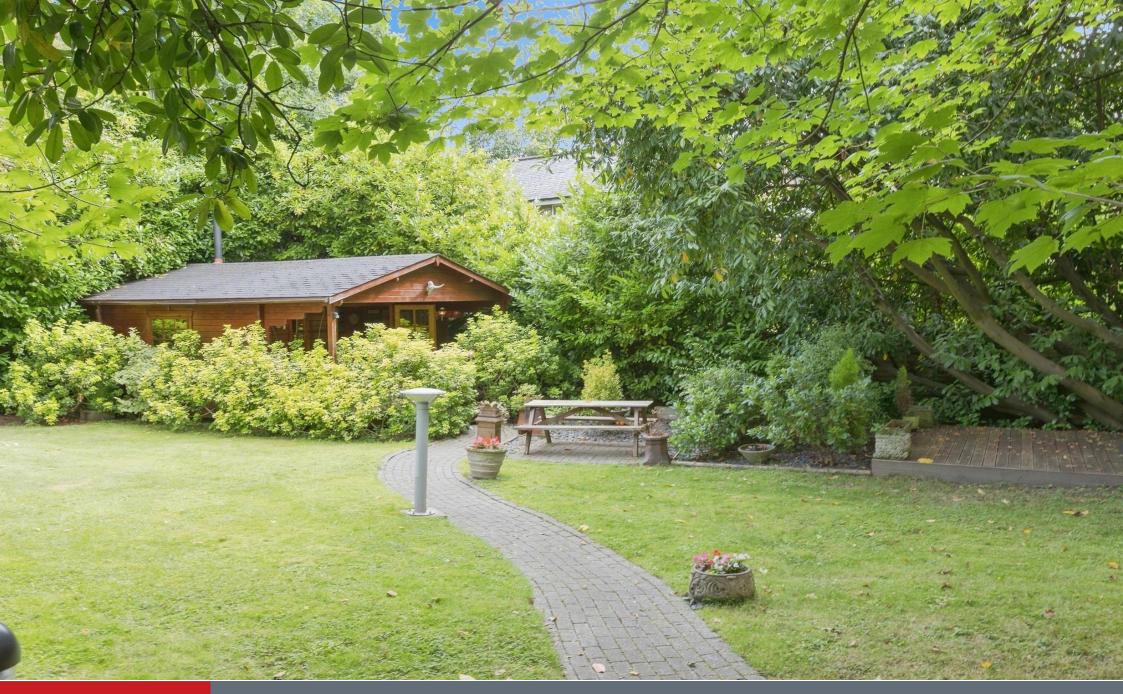

# **Property Description**

A deceptive four bedroom end of terrace home which features really good room sizes, off road parking and a single garage. There is a cabin at the end of the garden which is currently used as a bar/snug with a log burning stove. This would be an ideal home office

The accommodation comprises of, Entrance Hall, Cloakroom and Kitchen Dining Room to the ground floor. Lounge to the front of the first floor and Bedroom one with en suite bathroom. The second floor consists of Bedroom Two and Three to the front and Bedroom four and the bathroom to the rear. All four bedrooms feature built in wardrobes. The rear garden is a good size due to the vendor purchasing extra parcel of land at the end. The garden features an arry of mature plants, shrubs and trees as well as seating areas and an area of lawn. The cabin at the end of the garden currently features a bar and working log burning stove. There is a garage and off road parking with the house.

#### **Garden Cabin**

15' 5" x 15' 4" ( 4.70m x 4.67m )

Garage

This floor plan is for illustrative purposes only. It is not drawn to scale. Any measurements, floor areas (including any total floor area), openings and orientation are approximate. No details are guaranteed, they cannot be relied upon for any purpose and they do not form part of any agreement. No liability is taken for any error, omission or misstatement. A party must rely upon its own inspection(s). Powered by www.focalagent.com