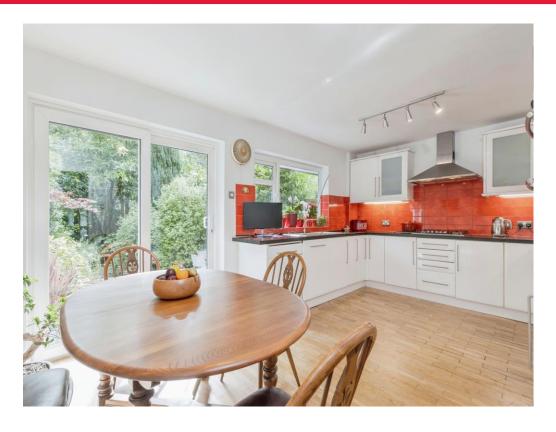

The accommodation comprises of, Entrance Hall, Cloakroom and Kitchen Dining Room to the ground floor. Lounge to the front of the first floor and Bedroom one with en suite bathroom. The second floor consists of Bedroom Two and Three to the front and Bedroom four and the bathroom to the rear. All four bedrooms feature built in wardrobes. The rear garden is a good size due to the vendor purchasing extra parcel of land at the end. The garden features an arry of mature plants, shrubs and trees as well as seating areas and an area of lawn. The cabin at the end of the garden currently features a bar and working log burning stove. There is a garage and off road parking with the house.

## Cloakroom

**Kitchen Dining Room** 17' 2" x 10' 11" ( 5.23m x 3.33m )

**Lounge** 17' 2" x 15' 3" ( 5.23m x 4.65m )