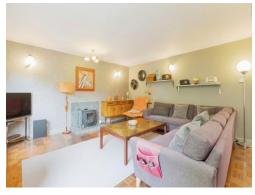

The accommodation comprises of, Entrance Hall, Cloakroom and Kitchen Dining Room to the ground floor. Lounge to the front of the first floor and Bedroom one with en suite bathroom. The second floor consists of Bedroom Two and Three to the front and Bedroom four and the bathroom to the rear. All four bedrooms feature built in wardrobes. The rear garden is a good size due to the vendor purchasing extra parcel of land at the end. The garden features an arry of mature plants, shrubs and trees as well as seating areas and an area of lawn. The cabin at the end of the garden currently features a bar and working log burning stove. There is a garage and off road parking with the house.

## Cloakroom

**Kitchen Dining Room** 17' 2" x 10' 11" ( 5.23m x 3.33m )

**Lounge** 17' 2" x 15' 3" ( 5.23m x 4.65m )