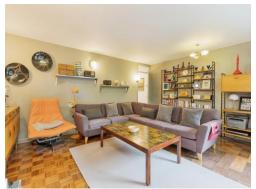

The accommodation comprises of, Entrance Hall, Cloakroom and Kitchen Dining Room to the ground floor. Lounge to the front of the first floor and Bedroom one with en suite bathroom. The second floor consists of Bedroom Two and Three to the front and Bedroom four and the bathroom to the rear. All four bedrooms feature built in wardrobes. The rear garden is a good size due to the vendor purchasing extra parcel of land at the end. The garden features an arry of mature plants, shrubs and trees as well as seating areas and an area of lawn. The cabin at the end of the garden currently features a bar and working log burning stove. There is a garage and off road parking with the house.

## Cloakroom

**Kitchen Dining Room** 17' 2" x 10' 11" ( 5.23m x 3.33m )

**Lounge** 17' 2" x 15' 3" ( 5.23m x 4.65m )