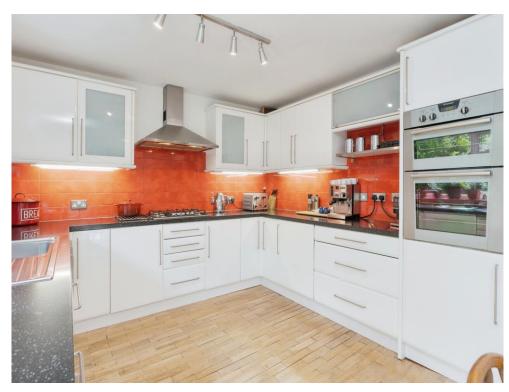

## Cloakroom

**Kitchen Dining Room** 17' 2" x 10' 11" ( 5.23m x 3.33m )

**Lounge** 17' 2" x 15' 3" ( 5.23m x 4.65m )