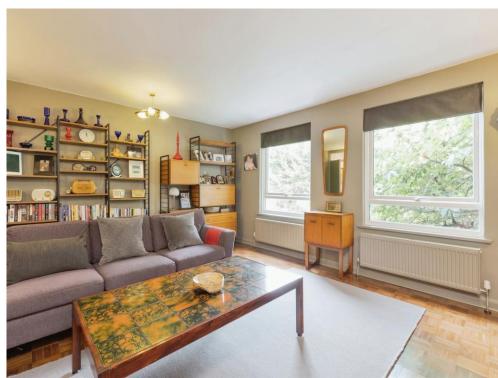

The accommodation comprises of, Entrance Hall, Cloakroom and Kitchen Dining Room to the ground floor. Lounge to the front of the first floor and Bedroom one with en suite bathroom. The second floor consists of Bedroom Two and Three to the front and Bedroom four and the bathroom to the rear. All four bedrooms feature built in wardrobes. The rear garden is a good size due to the vendor purchasing extra parcel of land at the end. The garden features an arry of mature plants, shrubs and trees as well as seating areas and an area of lawn. The cabin at the end of the garden currently features a bar and working log burning stove. There is a garage and off road parking with the house.