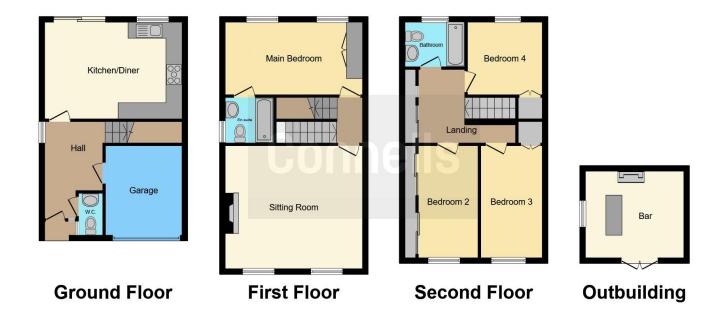

The accommodation comprises of, Entrance Hall, Cloakroom and Kitchen Dining Room to the ground floor. Lounge to the front of the first floor and Bedroom one with en suite bathroom. The second floor consists of Bedroom Two and Three to the front and Bedroom four and the bathroom to the rear. All four bedrooms feature built in wardrobes. The rear garden is a good size due to the vendor purchasing extra parcel of land at the end. The garden features an arry of mature plants, shrubs and trees as well as seating areas and an area of lawn. The cabin at the end of the garden currently features a bar and working log burning stove. There is a garage and off road parking with the house.

#### **Garden Cabin**

15' 5" x 15' 4" ( 4.70m x 4.67m )

Garage

This floor plan is for illustrative purposes only. It is not drawn to scale. Any measurements, floor areas (including any total floor area), openings and orientation are approximate. No details are guaranteed, they cannot be relied upon for any purpose and they do not form part of any agreement. No liability is taken for any error, omission or misstatement. A party must rely upon its own inspection(s). Powered by www.focalagent.com