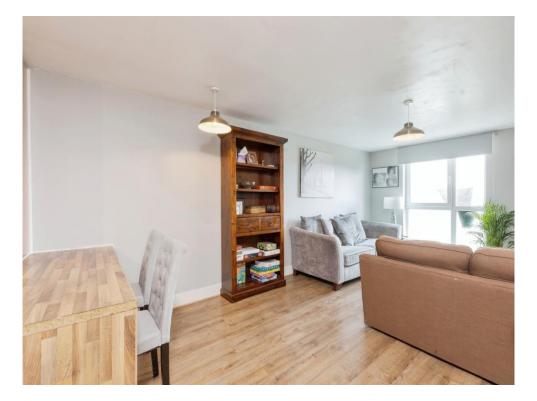

## **Property Description**

\*\* SHARED PRICE - 50% \*\*

Offered for sale is this well presented two bedroom apartment which is located on the top floor and set within a central location close to the town centre.

The accommodation comprises of, Entrance hall, Open plan kitchen living room, Bedroom one with fitted wardrobe, Bathroom and Bedroom two. There is allocated parking with the apartment too.

Tunbridge Wells benefits from a range of leisure and sporting facilities including the Royal Victoria Place shopping centre, High Street and the historic Pantiles. Tunbridge Wells and High Brooms main line stations have regular services to London in under an hour by fast train.

**Kitchen/Diner/Sitting Room** Irregular Shaped Room 10' 8" x 26' 1" ( 3.25m x 7.95m)