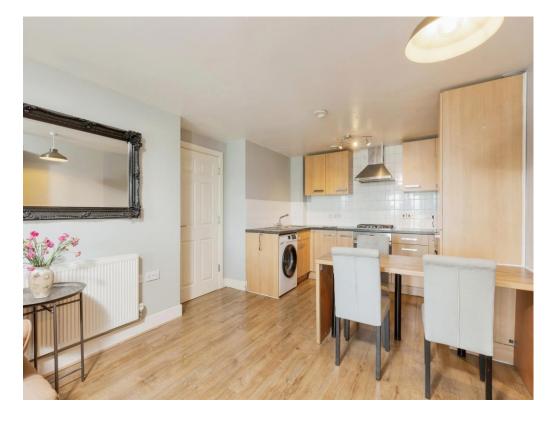

**Kitchen/Diner/Sitting Room** Irregular Shaped Room 10' 8" x 26' 1" ( 3.25m x 7.95m)