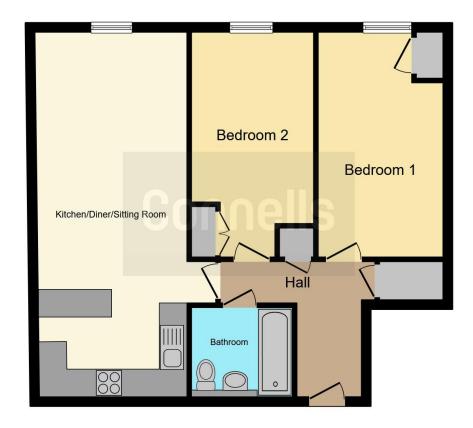

The accommodation comprises of, Entrance hall, Open plan kitchen living room, Bedroom one with fitted wardrobe, Bathroom and Bedroom two. There is allocated parking with the apartment too.

Tunbridge Wells benefits from a range of leisure and sporting facilities including the Royal Victoria Place shopping centre, High Street and the historic Pantiles. Tunbridge Wells and High Brooms main line stations have regular services to London in under an hour by fast train.

**Kitchen/Diner/Sitting Room** Irregular Shaped Room 10' 8" x 26' 1" ( 3.25m x 7.95m)

# Bedroom 1

Irregular Shaped Room 8' 8" x 16' (2.64m x 4.88m)

# Bedroom 2

Irregular Shaped Room 8' 6" x 16' (2.59m x 4.88m)

To view this property please contact Connells on