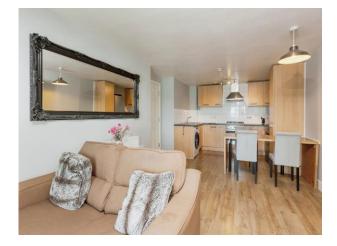

**Kitchen/Diner/Sitting Room** Irregular Shaped Room 10' 8" x 26' 1" ( 3.25m x 7.95m)