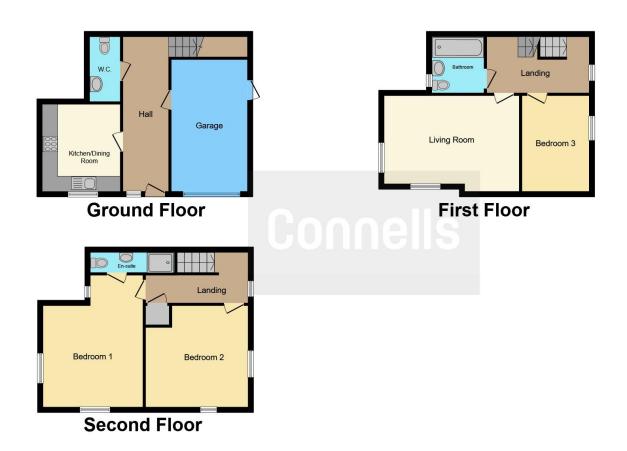

The accommodation comprises of, Entrance hall, Cloakroom, access into the integral Garage and a fully Fitted kitchen dining room complete the ground floor accommodation.

The First floor consists of, The living room to the front offering a dual aspect ratio, bedroom three and the main bathroom.

The Second floor completes the accommodation with Bedroom one and en suite shower room.

Outside, there is a private garden which is fully fence enclosed and offers a patio area and area of lawn as well as space for a garden shed and side access gate. There is off road parking to the front.

### **Bathroom**

This floor plan is for illustrative purposes only. It is not drawn to scale. Any measurements, floor areas (including any total floor area), openings and orientation are approximate. No details are guaranteed, they cannot be relied upon for any purpose and they do not form part of any agreement. No liability is taken for any error, omission or misstatement. A party must rely upon its own inspection(s). Powered by www.focalagent.com