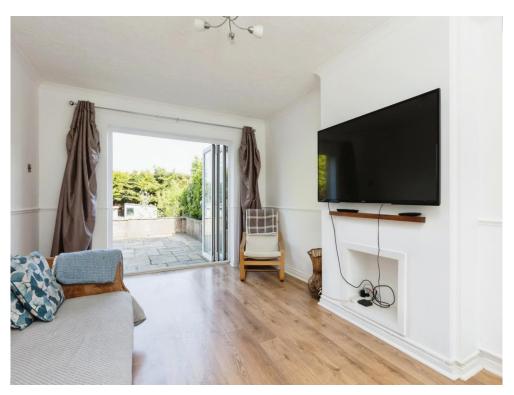

The accommodation comprises of, Entrance hall, dual aspect lounge, dining room opening onto a fitted kitchen. Cloakroom to the side as well as utility space and access into the garden. Upstairs, to the front you'll find bedroom two and bedroom one with en suite shower. While bedroom three is a good size single and the family bathroom completes the internal accommodation.

## **Entrance Hall**

**Lounge** 18' 5" x 11' 5" ( 5.61m x 3.48m )

**Dining Room** 10' 1" x 10' ( 3.07m x 3.05m )

Kitchen

13' 5" x 6' 10" ( 4.09m x 2.08m )

Cloakroom

**Bedroom One** 

12' 8" x 10' 4" ( 3.86m x 3.15m )