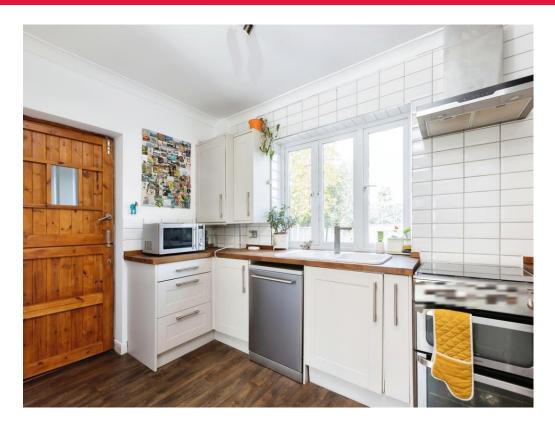

The accommodation comprises of, Entrance hall, dual aspect lounge, dining room opening onto a fitted kitchen. Cloakroom to the side as well as utility space and access into the garden. Upstairs, to the front you'll find bedroom two and bedroom one with en suite shower. While bedroom three is a good size single and the family bathroom completes the internal accommodation.

## **Entrance Hall**

**Lounge** 18' 5" x 11' 5" ( 5.61m x 3.48m )

**Dining Room** 10' 1" x 10' ( 3.07m x 3.05m )

Kitchen

13' 5" x 6' 10" ( 4.09m x 2.08m )

Cloakroom

**Bedroom One** 

12' 8" x 10' 4" ( 3.86m x 3.15m )