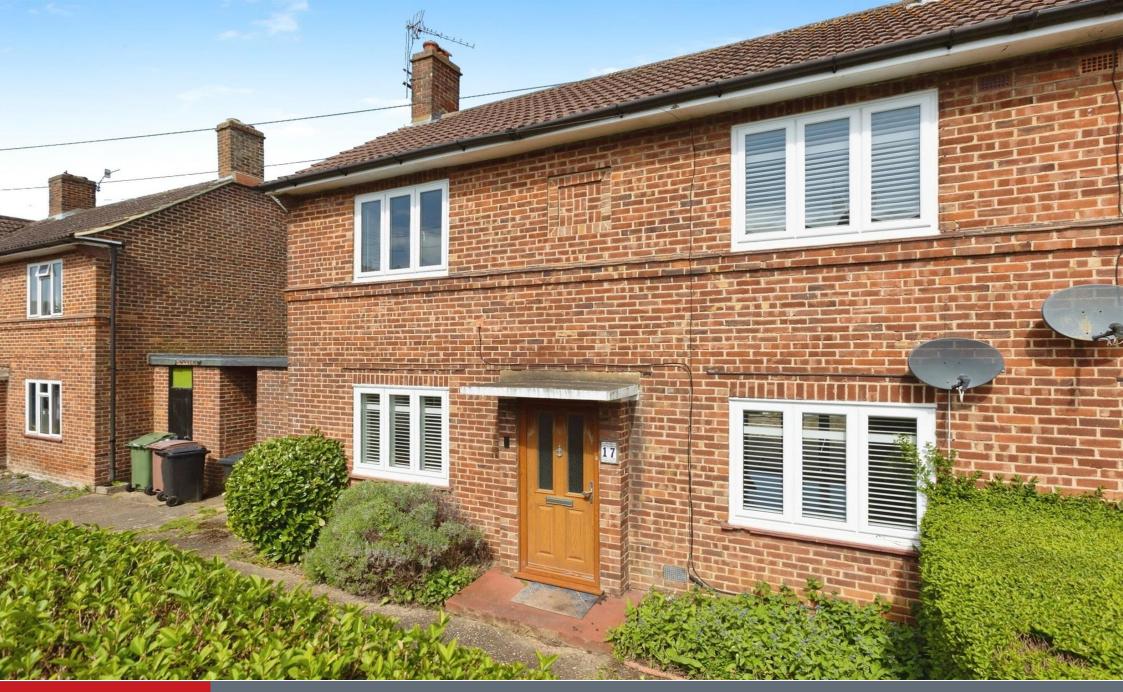

## **Property Description**

Are you looking for a property offering no onward chain? This three bedroom home could be for you! Ideally suiting a young family, those looking to upsize or downsize. The house is flooded with natural light thanks to large windows and doors throughout.

The accommodation comprises of, Entrance hall, dual aspect lounge, dining room opening onto a fitted kitchen. Cloakroom to the side as well as utility space and access into the garden. Upstairs, to the front you'll find bedroom two and bedroom one with en suite shower. While bedroom three is a good size single and the family bathroom completes the internal accommodation.