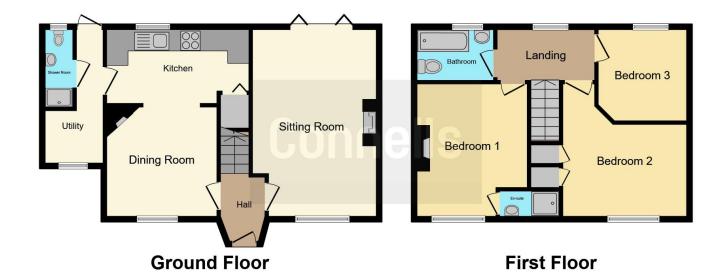

The accommodation comprises of, Entrance hall, dual aspect lounge, dining room opening onto a fitted kitchen. Cloakroom to the side as well as utility space and access into the garden. Upstairs, to the front you'll find bedroom two and bedroom one with en suite shower. While bedroom three is a good size single and the family bathroom completes the internal accommodation.

## **Entrance Hall**

**Lounge** 18' 5" x 11' 5" ( 5.61m x 3.48m )

**Dining Room** 10' 1" x 10' ( 3.07m x 3.05m )

Kitchen

13' 5" x 6' 10" ( 4.09m x 2.08m )

Cloakroom

**Bedroom One** 

12' 8" x 10' 4" ( 3.86m x 3.15m )

**En Suite** 

**Bedroom Two** 

12' 2" x 11' 5" ( 3.71m x 3.48m )

**Bedroom Three** 

9' 1" x 8' 4" ( 2.77m x 2.54m )

**Bathroom** 

**Rear Garden** 

**Outside Office** 

10' 6" x 6' 7" ( 3.20m x 2.01m )

This floor plan is for illustrative purposes only. It is not drawn to scale. Any measurements, floor areas (including any total floor area), openings and orientation are approximate. No details are guaranteed, they cannot be relied upon for any purpose and they do not form part of any agreement. No liability is taken for any error, omission or misstatement. A party must rely upon its own inspection(s). Powered by www.focalagent.com