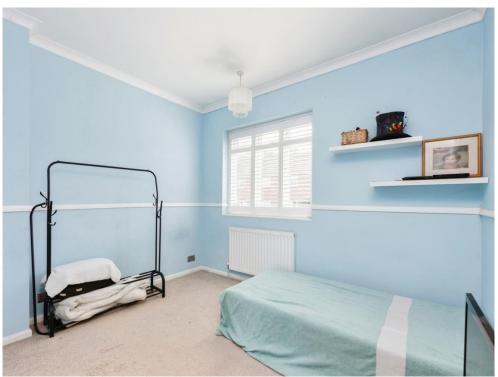

The accommodation comprises of, Entrance hall, dual aspect lounge, dining room opening onto a fitted kitchen. Cloakroom to the side as well as utility space and access into the garden. Upstairs, to the front you'll find bedroom two and bedroom one with en suite shower. While bedroom three is a good size single and the family bathroom completes the internal accommodation.

**En Suite** 

**Bedroom Two** 

12' 2" x 11' 5" ( 3.71m x 3.48m )

**Bedroom Three** 

9' 1" x 8' 4" ( 2.77m x 2.54m )

**Bathroom** 

**Rear Garden** 

**Outside Office** 