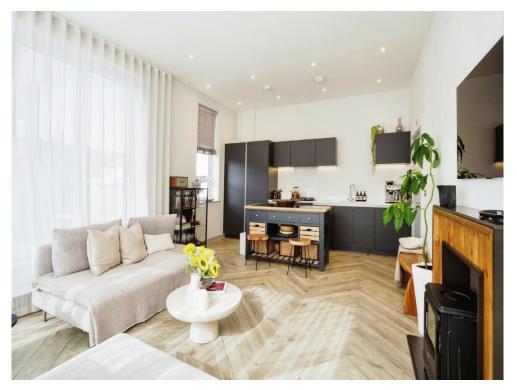

## **Property Description**

Are you looking for an apartment that is ready to move into? This stunning two bedroom, two bathroom penthouse flat is presented to the highest standard. There are approximately 8 years remaining of the new build warranty for added peace of mind. The apartment features high ceilings, water based underfloor heating system, bi-folding doors onto a wrap around balcony offering additional living space during the summer months. In the communal entrance there is lift access to the top floor.

The accommodation comprises of, Communal Entrance with lift access to top floor, Private entrance with large storage cupboards, Bedroom two with fitted wardrobes and access onto the balcony space, fully fitted modern bathroom, Bedroom one with en suite shower room and access onto the balcony. The lounge and kitchen are open plan and enjoy a panoramic view through bi-folding doors.

The kitchen is fitted with appliances including fridge freezer, oven, hob, dishwasher and washing machine. There is an allocated parking space which also has an EV charging point.

Located within a highly convenient location with the Town Centre. Royal Tunbridge Wells enjoys many chain and independent shops, restaurants and bars. The town is served by two railway stations, Tunbridge Wells and High Brooms with a regular service into London Bridge and Charing Cross.