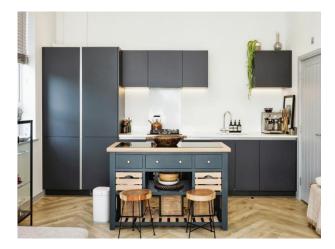

The kitchen is fitted with appliances including fridge freezer, oven, hob, dishwasher and washing machine. There is an allocated parking space which also has an EV charging point.

Located within a highly convenient location with the Town Centre. Royal Tunbridge Wells enjoys many chain and independent shops, restaurants and bars. The town is served by two railway stations, Tunbridge Wells and High Brooms with a regular service into London Bridge and Charing Cross.