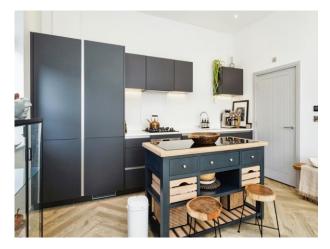

The accommodation comprises of, Communal Entrance with lift access to top floor, Private entrance with large storage cupboards, Bedroom two with fitted wardrobes and access onto the balcony space, fully fitted modern bathroom, Bedroom one with en suite shower room and access onto the balcony. The lounge and kitchen are open plan and enjoy a panoramic view through bi-folding doors.

The kitchen is fitted with appliances including fridge freezer, oven, hob, dishwasher and washing machine. There is an allocated parking space which also has an EV charging point.

Located within a highly convenient location with the Town Centre. Royal Tunbridge Wells enjoys many chain and independent shops, restaurants and bars. The town is served by two railway stations, Tunbridge Wells and High Brooms with a regular service into London Bridge and Charing Cross.