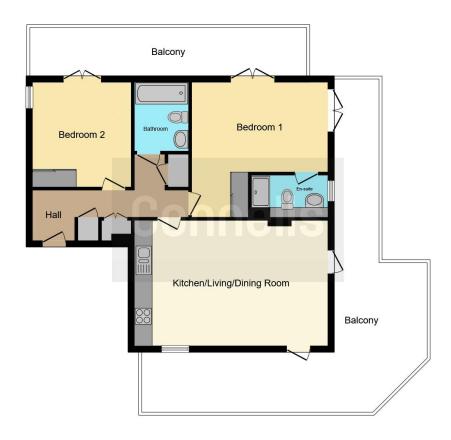

## **Entrance Hall**

**Open Plan Lounge Kitchen** 20' 7" x 13' 11" ( 6.27m x 4.24m )

**Bedroom One** 15' x 14' 7" ( 4.57m x 4.45m )

**En Suite** 

**Bedroom Two** 11' 4" x 10' 11" ( 3.45m x 3.33m )

**Bathroom** 

This floor plan is for illustrative purposes only. It is not drawn to scale. Any measurements, floor areas (including any total floor area), openings and orientation are approximate. No details are guaranteed, they cannot be relied upon for any purpose and they do not form part of any agreement. No liability is taken for any error, omission or misstatement. A party must rely upon its own inspection(s). Powered by www.focalagent.com