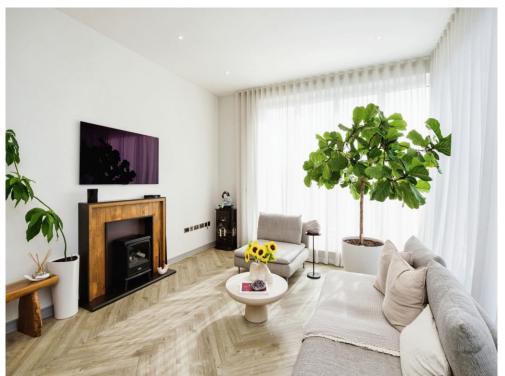

## **Property Description**

Are you looking for an apartment that is ready to move into? This stunning two bedroom, two bathroom penthouse flat is presented to the highest standard. There are approximately 8 years remaining of the new build warranty for added peace of mind. The apartment features high ceilings, water based underfloor heating system, bi-folding doors onto a wrap around balcony offering additional living space during the summer months. In the communal entrance there is lift access to the top floor.

The accommodation comprises of, Communal Entrance with lift access to top floor, Private entrance with large storage cupboards, Bedroom two with fitted wardrobes and access onto the balcony space, fully fitted modern bathroom, Bedroom one with en suite shower room and access onto the balcony. The lounge and kitchen are open plan and enjoy a panoramic view through bi-folding doors.