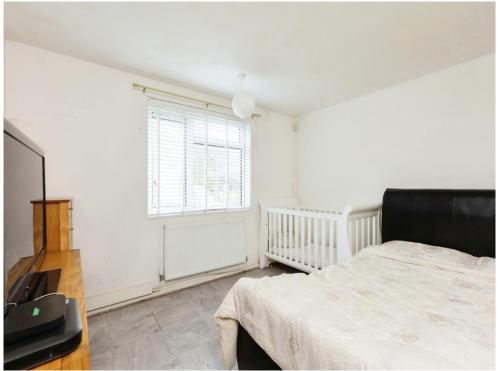

Straight ahead is the bright double bedroom with a large window flooding the room with light. Lounge is plenty big enough for a large sofa and a dining table and chairs with French doors to the rear overlooking its own garden.

## **Entrance**

**Lounge** 11' 1" x 15' 4" ( 3.38m x 4.67m )

**Kitchen** 12' 1" x 6' 1" ( 3.68m x 1.85m )

**Bedroom** 12' 3" x 10' 10" ( 3.73m x 3.30m )

**Bathroom** 

**Private Rear Garden** 

To view this property please contact Connells on