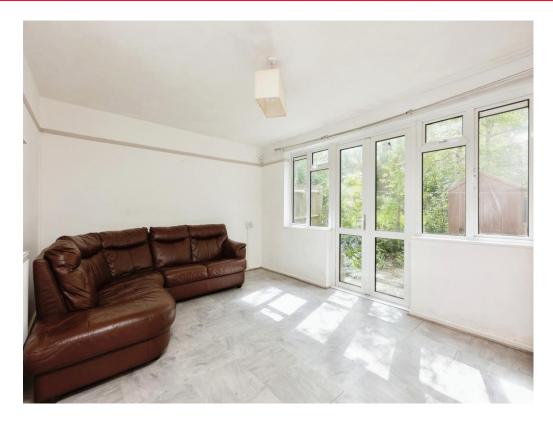

Straight ahead is the bright double bedroom with a large window flooding the room with light. Lounge is plenty big enough for a large sofa and a dining table and chairs with French doors to the rear overlooking its own garden.

## **Entrance**

**Lounge** 11' 1" x 15' 4" ( 3.38m x 4.67m )

**Kitchen** 12' 1" x 6' 1" ( 3.68m x 1.85m )

**Bedroom** 12' 3" x 10' 10" ( 3.73m x 3.30m )

**Bathroom** 

**Private Rear Garden** 

To view this property please contact Connells on