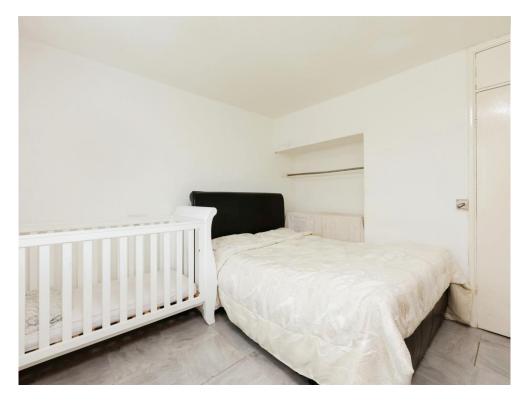

Straight ahead is the bright double bedroom with a large window flooding the room with light. Lounge is plenty big enough for a large sofa and a dining table and chairs with French doors to the rear overlooking its own garden.

## **Entrance**

**Lounge** 11' 1" x 15' 4" ( 3.38m x 4.67m )

**Kitchen** 12' 1" x 6' 1" ( 3.68m x 1.85m )

**Bedroom** 12' 3" x 10' 10" ( 3.73m x 3.30m )

**Bathroom** 

**Private Rear Garden** 

To view this property please contact Connells on