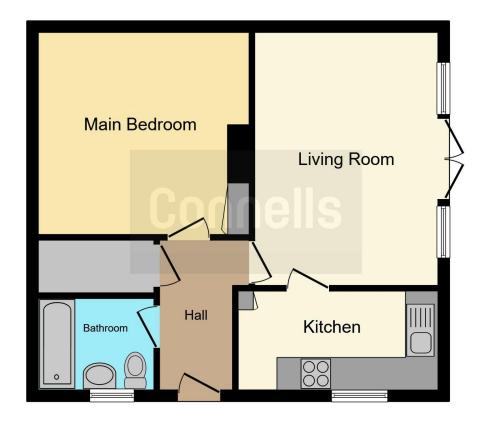

## **Entrance**

**Lounge** 11' 1" x 15' 4" ( 3.38m x 4.67m )

**Kitchen** 12' 1" x 6' 1" ( 3.68m x 1.85m )

**Bedroom** 12' 3" x 10' 10" ( 3.73m x 3.30m )

**Bathroom** 

**Private Rear Garden** 

To view this property please contact Connells on