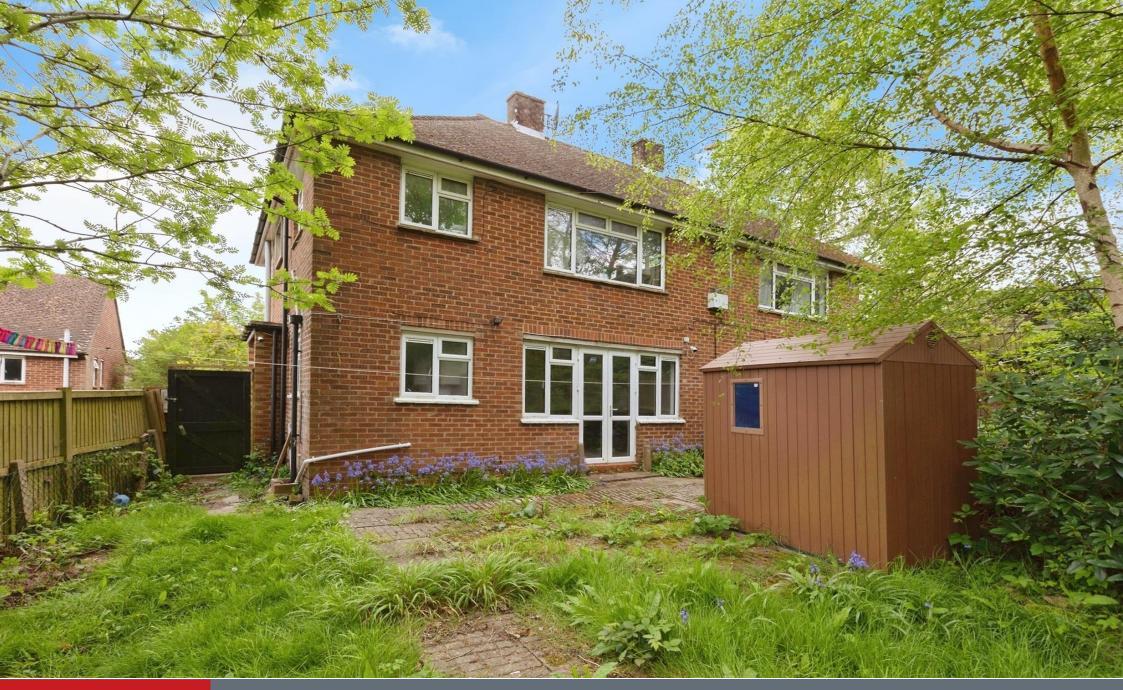

Set back from the road, a lawned garden fronts the house providing a safe sanctuary for pets and children.

A pathway winds up the front garden, front door which opens into a hallway with space for coats and shoes.

Comes with a large enclosed rear garden.

This home is perfect for a young family or professionals due to its fantastic location.