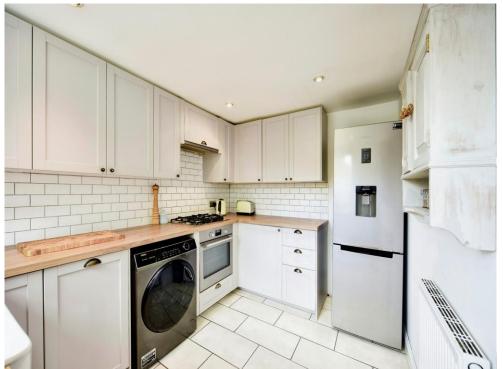

The accommodation is arranged over three floors and consists of, Entrance porch, Fully Fitted Kitchen, Lounge with dual aspect, bay window and feature fireplace and a ground floor shower room. Upstairs are two double bedrooms and the bathroom. There is also a basement which has been converted and offers a further bedroom or a study area. Outside, there is a private walled garden which offers an area of lawn and a patio space which enjoys the afternoon sunshine. There is a parking space with the property on a private driveway.

### Kitchen

11' 1" x 8' 1" ( 3.38m x 2.46m )

**Lounge** 15' 10" x 14' 5" ( 4.83m x 4.39m )