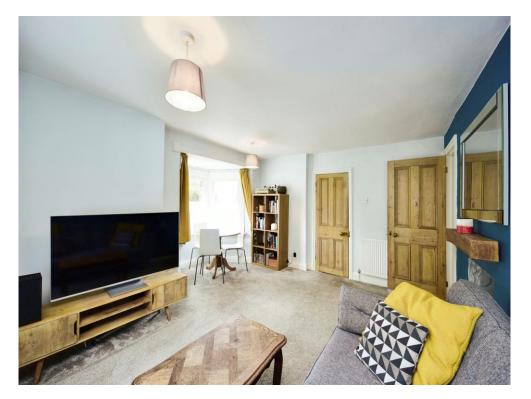

The accommodation is arranged over three floors and consists of, Entrance porch, Fully Fitted Kitchen, Lounge with dual aspect, bay window and feature fireplace and a ground floor shower room. Upstairs are two double bedrooms and the bathroom. There is also a basement which has been converted and offers a further bedroom or a study area. Outside, there is a private walled garden which offers an area of lawn and a patio space which enjoys the afternoon sunshine. There is a parking space with the property on a private driveway.

### Kitchen

11' 1" x 8' 1" ( 3.38m x 2.46m )

**Lounge** 15' 10" x 14' 5" ( 4.83m x 4.39m )