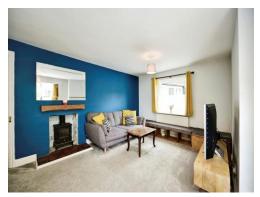

### Kitchen

11' 1" x 8' 1" ( 3.38m x 2.46m )

**Lounge** 15' 10" x 14' 5" ( 4.83m x 4.39m )