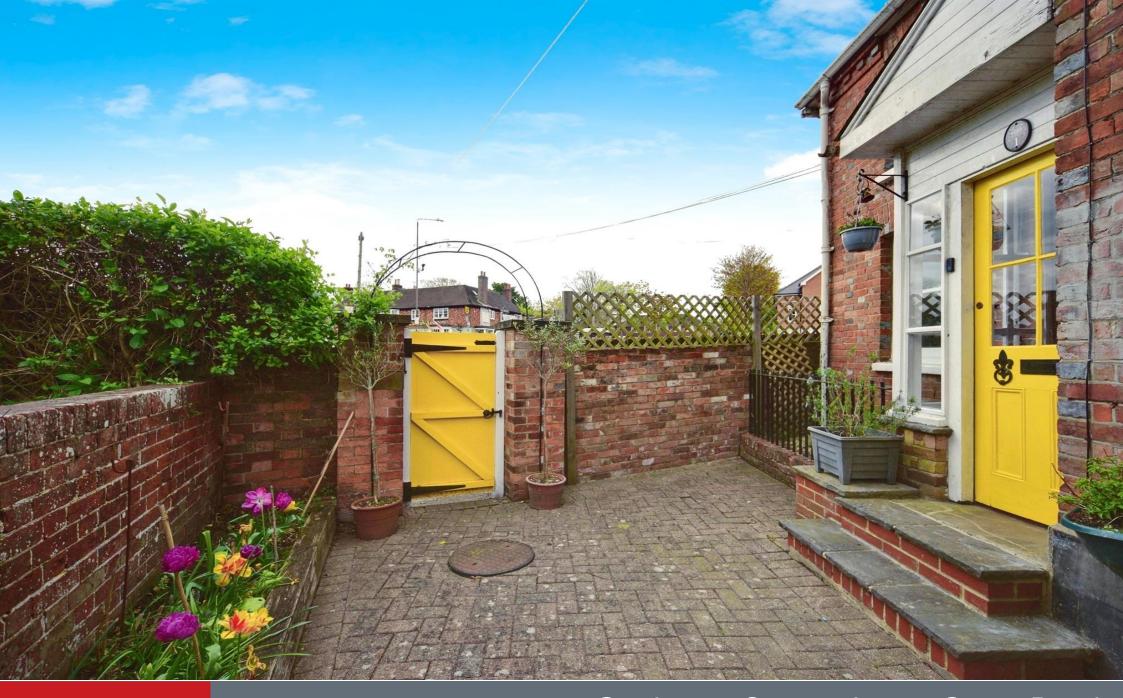

The accommodation is arranged over three floors and consists of, Entrance porch, Fully Fitted Kitchen, Lounge with dual aspect, bay window and feature fireplace and a ground floor shower room. Upstairs are two double bedrooms and the bathroom. There is also a basement which has been converted and offers a further bedroom or a study area. Outside, there is a private walled garden which offers an area of lawn and a patio space which enjoys the afternoon sunshine. There is a parking space with the property on a private driveway.