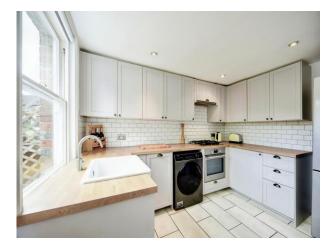

### Kitchen

11' 1" x 8' 1" ( 3.38m x 2.46m )

**Lounge** 15' 10" x 14' 5" ( 4.83m x 4.39m )