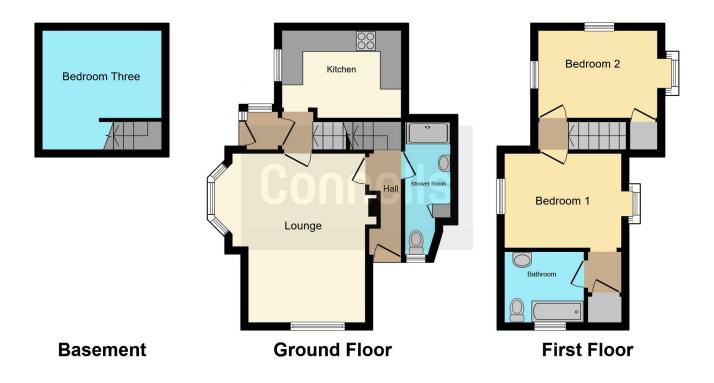

The accommodation is arranged over three floors and consists of, Entrance porch, Fully Fitted Kitchen, Lounge with dual aspect, bay window and feature fireplace and a ground floor shower room. Upstairs are two double bedrooms and the bathroom. There is also a basement which has been converted and offers a further bedroom or a study area. Outside, there is a private walled garden which offers an area of lawn and a patio space which enjoys the afternoon sunshine. There is a parking space with the property on a private driveway.