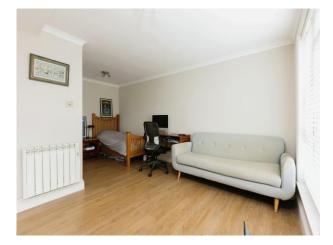

# Studio

17' 3" MAX x 14' MAX ( 5.26m MAX x 4.27m MAX )

**Kitchen** 9' 5" x 4' 5" ( 2.87m x 1.35m )