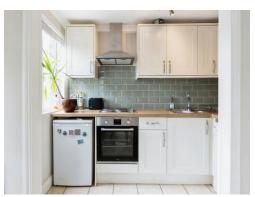

The accommodation comprises of Entrance hall with storage cupboard, fitted bathroom suite, studio room which offers space for a bedroom area and lounge space, there is a separate fitted kitchen. The apartment also comes with an allocated parking space.

# Studio

17' 3" MAX x 14' MAX ( 5.26m MAX x 4.27m MAX )

**Kitchen** 9' 5" x 4' 5" ( 2.87m x 1.35m )