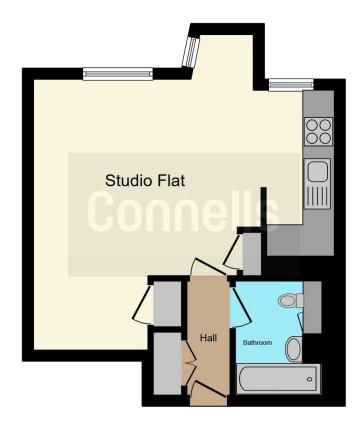

The accommodation comprises of Entrance hall with storage cupboard, fitted bathroom suite, studio room which offers space for a bedroom area and lounge space, there is a separate fitted kitchen. The apartment also comes with an allocated parking space.

# Studio

17' 3" MAX x 14' MAX ( 5.26m MAX x 4.27m MAX )

**Kitchen** 9' 5" x 4' 5" ( 2.87m x 1.35m )

# **Bathroom**

To view this property please contact Connells on