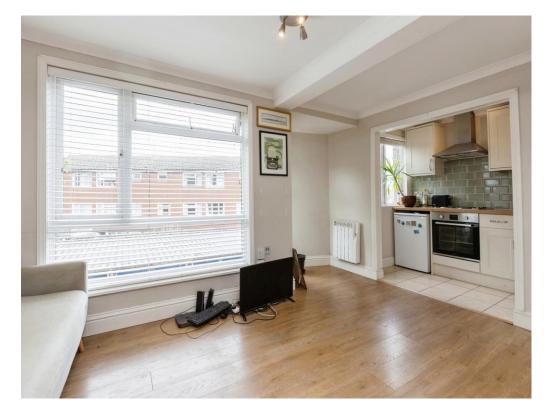

The accommodation comprises of Entrance hall with storage cupboard, fitted bathroom suite, studio room which offers space for a bedroom area and lounge space, there is a separate fitted kitchen. The apartment also comes with an allocated parking space.

# Studio

17' 3" MAX x 14' MAX ( 5.26m MAX x 4.27m MAX )

**Kitchen** 9' 5" x 4' 5" ( 2.87m x 1.35m )