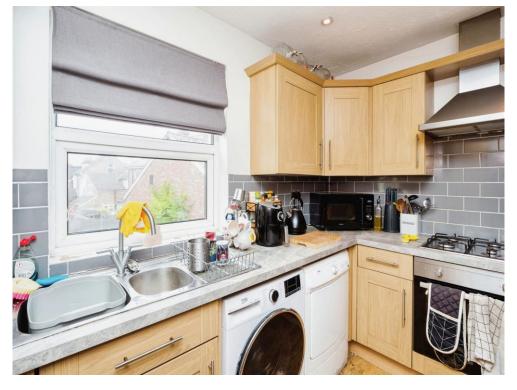

#### **Property Description**

The accommodation includes an entrance hall, an open plan kitchen/ reception room with loft space, bathroom and a double bedroom with allocated office space.

The property benefits from allocated parking and communal patio area.