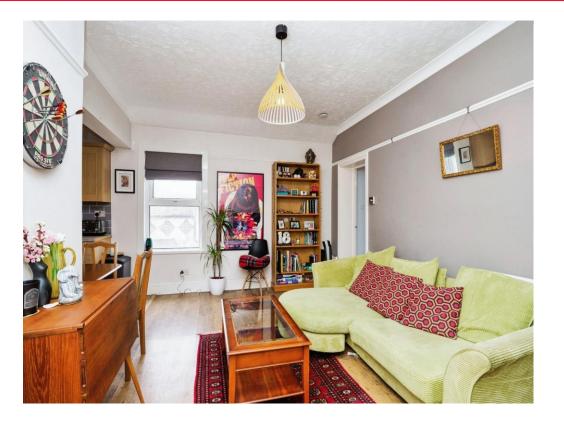

#### **Property Description**

The accommodation includes an entrance hall, an open plan kitchen/ reception room with loft space, bathroom and a double bedroom with allocated office space.

The property benefits from allocated parking and communal patio area.

Lounge Irregular Shaped Room 19' 5" x 15' 1" ( 5.92m x 4.60m)

**Bedroom 1** 11' 9" x 10' 2" ( 3.58m x 3.10m )

**Study** 11' x 5' 11" ( 3.35m x 1.80m )

This floor plan is for illustrative purposes only. It is not drawn to scale. Any measurements, floor areas (including any total floor area), openings and orientation are approximate. No details are guaranteed, they cannot be relied upon for any purpose and they do not form part of any agreement. No liability is taken for any error, omission or misstatement. A party must rely upon its own inspection(s). Powered by www.focalagent.com