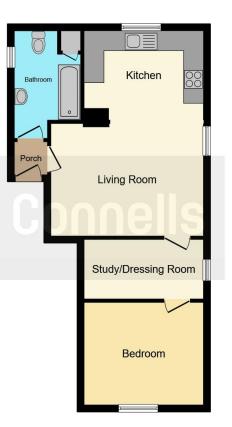

Lounge Irregular Shaped Room 19' 5" x 15' 1" ( 5.92m x 4.60m)

**Bedroom 1** 11' 9" x 10' 2" ( 3.58m x 3.10m )

**Study** 11' x 5' 11" ( 3.35m x 1.80m )

This floor plan is for illustrative purposes only. It is not drawn to scale. Any measurements, floor areas (including any total floor area), openings and orientation are approximate. No details are guaranteed, they cannot be relied upon for any purpose and they do not form part of any agreement. No liability is taken for any error, omission or misstatement. A party must rely upon its own inspection(s). Powered by www.focalagent.com