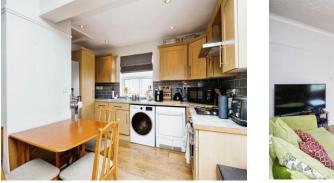

#### **Property Description**

The accommodation includes an entrance hall, an open plan kitchen/ reception room with loft space, bathroom and a double bedroom with allocated office space.

The property benefits from allocated parking and communal patio area.