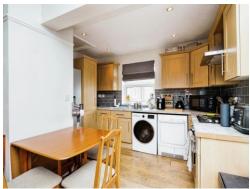

## **Property Description**

The accommodation includes an entrance hall, an open plan kitchen/ reception room with loft space, bathroom and a double bedroom with allocated office space. The property benefits from allocated parking and communal patio area.