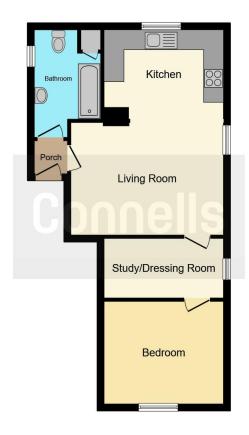

## **Property Description**

The accommodation includes an entrance hall, an open plan kitchen/ reception room with loft space, bathroom and a double bedroom with allocated office space. The property benefits from allocated parking and communal patio area.

**Lounge**Irregular Shaped Room 19' 5" x 15' 1" ( 5.92m x 4.60m)

**Bedroom 1** 11' 9" x 10' 2" ( 3.58m x 3.10m )

**Study** 11' x 5' 11" ( 3.35m x 1.80m )

To view this property please contact Connells on