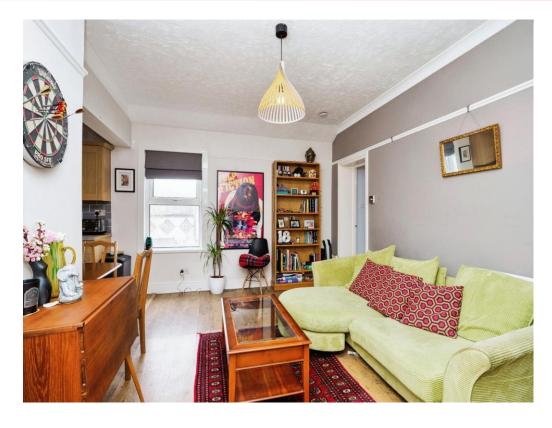

## **Property Description**

The accommodation includes an entrance hall, an open plan kitchen/ reception room with loft space, bathroom and a double bedroom with allocated office space. The property benefits from allocated parking and communal patio area.

**Lounge**Irregular Shaped Room 19' 5" x 15' 1" ( 5.92m x 4.60m)

**Bedroom 1** 11' 9" x 10' 2" ( 3.58m x 3.10m )

**Study** 11' x 5' 11" ( 3.35m x 1.80m )

To view this property please contact Connells on