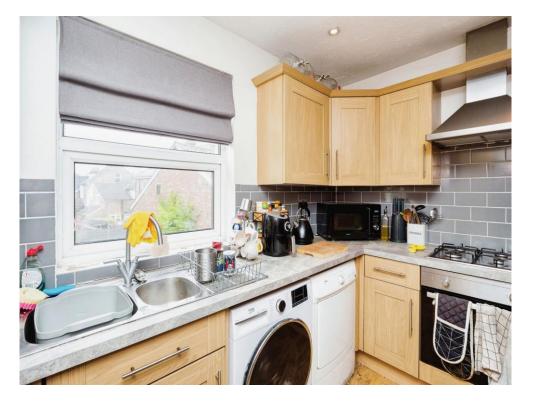

## **Property Description**

The accommodation includes an entrance hall, an open plan kitchen/ reception room with loft space, bathroom and a double bedroom with allocated office space. The property benefits from allocated parking and communal patio area.