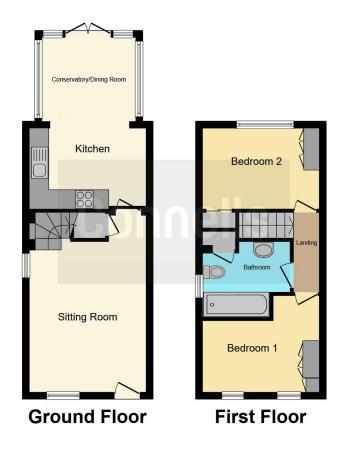

The accommodation comprises of, Entrance into Lounge, Kitchen which is open to the Conservatory. Two double bedrooms to the front and the back with the bathroom in the middle.

The rear garden is low maintenance as is backed onto by the Spa Valley Railway line which occasionally has steam engines going by. There is also a garage which comes with the property.