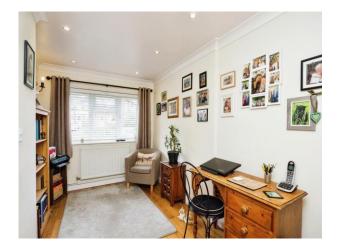

The accommodation comprises of, Entrance hall, cloakroom, lounge with feature fire place and opening onto the dining room which in turn allows direct access onto the garden via sliding doors. There is a fully fitted kitchen off the dining room and a study to the front which completes the ground floor accommodation. The landing is surprisingly spacious and could offer a further study area.

## **Entrance Hall**

**Lounge Opening To** 16' 6" x 13' 5" ( 5.03m x 4.09m )

**Dining Room** 19' 5" x 9' 4" ( 5.92m x 2.84m )

Kitchen

15' 5" x 7' 7" ( 4.70m x 2.31m )

**Study** 12' 10" x 7' 7" ( 3.91m x 2.31m )