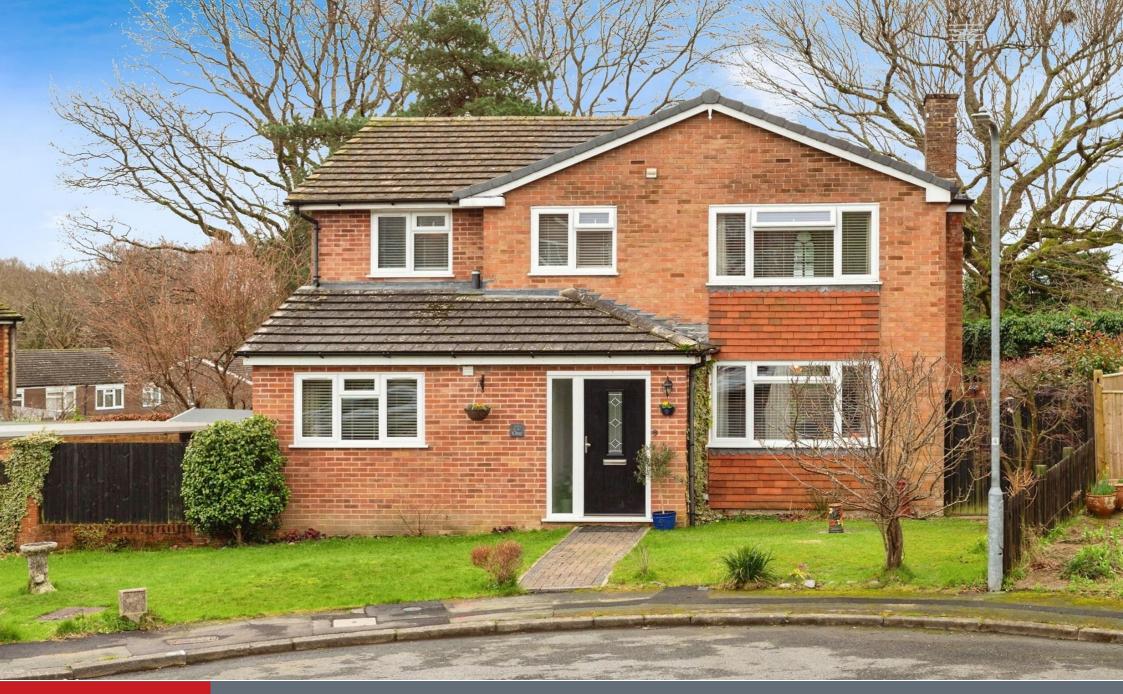

## **Property Description**

Are you looking for a family home set within a quiet cul-de-sac? This superb home really needs to be considered. With very well proportioned rooms and flooded natural light, the home really does lend itself to a family.

The accommodation comprises of, Entrance hall, cloakroom, lounge with feature fire place and opening onto the dining room which in turn allows direct access onto the garden via sliding doors. There is a fully fitted kitchen off the dining room and a study to the front which completes the ground floor accommodation. The landing is surprisingly spacious and could offer a further study area.

To the front of the house is bedroom one with built in wardrobe and a well appointed en suite shower room. There are two further double bedrooms, family bathroom and a single bedroom which completes the internal accommodation. The house is positioned on a corner plot which tends to mean bigger gardens, this being no different. There is a patio and areas of lawn to the rear and side of the house all being fence enclosed with side access gate. To the front is a driveway and single garage.

Shepherds Walks is located to the south of Crowborough Town centre. There are many amenities nearby including, convenient store, Sainsbury local, Tesco, Bakery, Coffee shop and a selection of takeway restaurants as well as the mainline station offering regular services into London. Crowborough offers a range of Primary schools as well as the Beacon.