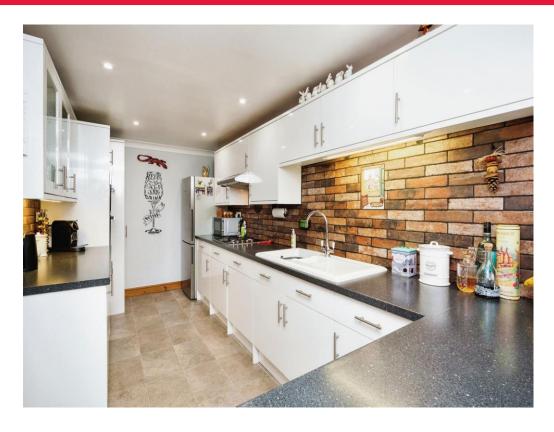

The accommodation comprises of, Entrance hall, cloakroom, lounge with feature fire place and opening onto the dining room which in turn allows direct access onto the garden via sliding doors. There is a fully fitted kitchen off the dining room and a study to the front which completes the ground floor accommodation. The landing is surprisingly spacious and could offer a further study area.

## **Entrance Hall**

**Lounge Opening To** 16' 6" x 13' 5" ( 5.03m x 4.09m )

**Dining Room** 19' 5" x 9' 4" ( 5.92m x 2.84m )

Kitchen

15' 5" x 7' 7" ( 4.70m x 2.31m )

**Study** 12' 10" x 7' 7" ( 3.91m x 2.31m )