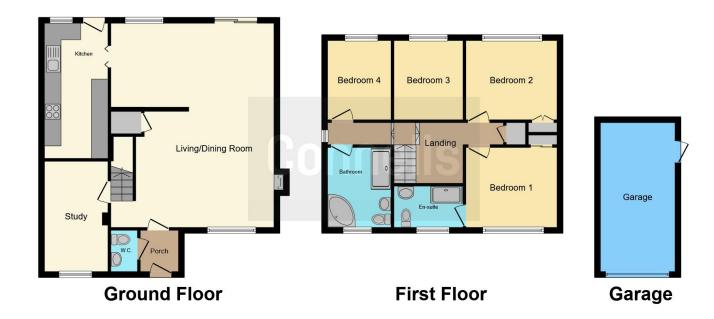

The accommodation comprises of, Entrance hall, cloakroom, lounge with feature fire place and opening onto the dining room which in turn allows direct access onto the garden via sliding doors. There is a fully fitted kitchen off the dining room and a study to the front which completes the ground floor accommodation. The landing is surprisingly spacious and could offer a further study area.

To the front of the house is bedroom one with built in wardrobe and a well appointed en suite shower room. There are two further double bedrooms, family bathroom and a single bedroom which completes the internal accommodation. The house is positioned on a corner plot which tends to mean bigger gardens, this being no different. There is a patio and areas of lawn to the rear and side of the house all being fence enclosed with side access gate. To the front is a driveway and single garage.

## **Entrance Hall**

**Lounge Opening To** 16' 6" x 13' 5" ( 5.03m x 4.09m )

**Dining Room** 19' 5" x 9' 4" ( 5.92m x 2.84m )

Kitchen

15' 5" x 7' 7" ( 4.70m x 2.31m )

**Study** 12' 10" x 7' 7" ( 3.91m x 2.31m )

Cloakroom

Landing

**Bedroom One** 

10' 11" x 9' 4" ( 3.33m x 2.84m )

**En Suite** 

**Bedroom Two** 

10' 9" x 9' 4" ( 3.28m x 2.84m )

**Bedroom Three** 

9' 4" x 8' 5" ( 2.84m x 2.57m )

**Bathroom** 

**Bedroom Four** 

9' 4" x 7' 8" ( 2.84m x 2.34m )

**Single Garage** 

Driveway

Rear Garden

To view this property please contact Connells on