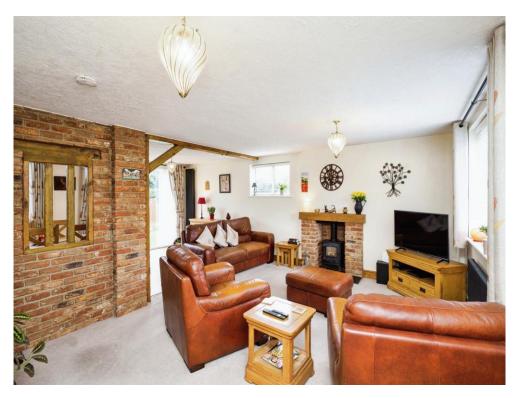

The accommodation comprises of, Entrance hall, cloakroom, lounge with feature fire place and opening onto the dining room which in turn allows direct access onto the garden via sliding doors. There is a fully fitted kitchen off the dining room and a study to the front which completes the ground floor accommodation. The landing is surprisingly spacious and could offer a further study area.

## **Entrance Hall**

**Lounge Opening To** 16' 6" x 13' 5" ( 5.03m x 4.09m )

**Dining Room** 19' 5" x 9' 4" ( 5.92m x 2.84m )

Kitchen

15' 5" x 7' 7" ( 4.70m x 2.31m )

**Study** 12' 10" x 7' 7" ( 3.91m x 2.31m )