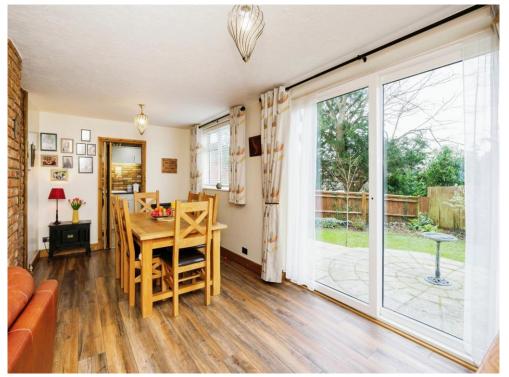

The accommodation comprises of, Entrance hall, cloakroom, lounge with feature fire place and opening onto the dining room which in turn allows direct access onto the garden via sliding doors. There is a fully fitted kitchen off the dining room and a study to the front which completes the ground floor accommodation. The landing is surprisingly spacious and could offer a further study area.

## **Entrance Hall**

**Lounge Opening To** 16' 6" x 13' 5" ( 5.03m x 4.09m )

**Dining Room** 19' 5" x 9' 4" ( 5.92m x 2.84m )

Kitchen

15' 5" x 7' 7" ( 4.70m x 2.31m )

**Study** 12' 10" x 7' 7" ( 3.91m x 2.31m )