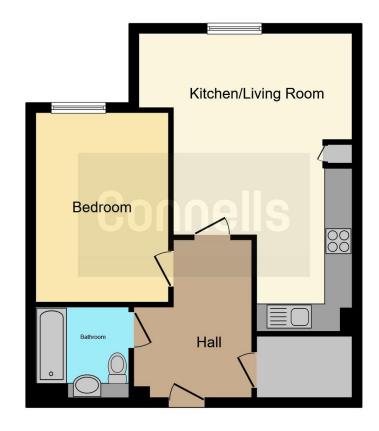

#### **Bathroom**

Open Plan Lounge Kitchen 21' 5" MAX x 13' 10" MAX ( 6.53m MAX x 4.22m MAX )

**Bedroom** 13' 7" x 9' 6" ( 4.14m x 2.90m )

**Allocated Parking** 

This floor plan is for illustrative purposes only. It is not drawn to scale. Any measurements, floor areas (including any total floor area), openings and orientation are approximate. No details are guaranteed, they cannot be relied upon for any purpose and they do not form part of any agreement. No liability is taken for any error, omission or misstatement. A party must rely upon its own inspection(s). Powered by www.focalagent.com