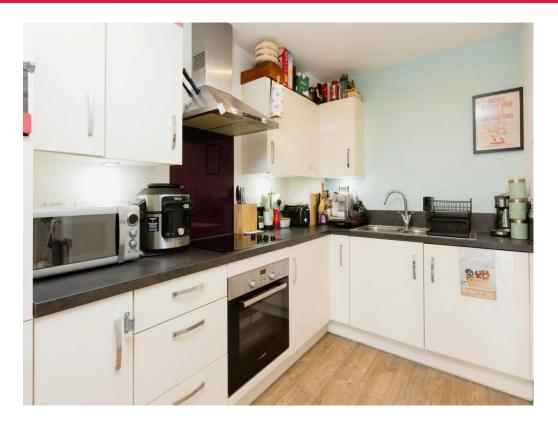

The accommodation comprises of, secure communal entrance hall, private entrance hall way with storage cupboards, double bedroom, well appointed bathroom, lounge through to fully fitted kitchen. There is allocated parking with the apartment.