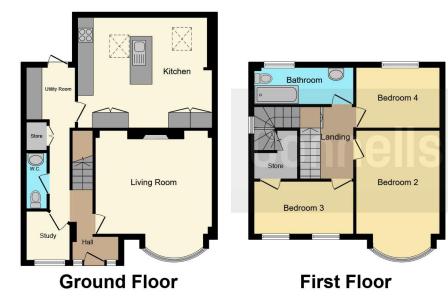

The accommodation comprises of, Entrance hall, study, cloakroom, utility area, kitchen dining room and lounge on the ground floor. The first floor consists of three double bedrooms and the family bathroom which the attic has been converted into a fantastic bedroom with ensuite shower room.

### Cloakroom

Lounge

14' x 11' 8" ( 4.27m x 3.56m )

**Study** 7' x 5' 4" ( 2.13m x 1.63m )

# **Utility Space**

**Kitchen Dining Room** 16' 7" x 15' 11" ( 5.05m x 4.85m )

**Bedroom Two** 

15' 9" x 10' 5" ( 4.80m x 3.17m )

**Bedroom Three** 

12' 8" x 6' 9" ( 3.86m x 2.06m )

**Bedroom Four** 

10' 6" x 7' 8" ( 3.20m x 2.34m )

**Bathroom** 

**Bedroom One** 

23' 7" x 15' 6" ( 7.19m x 4.72m )

**En Suite** 

Second Floor

This floorplan is for illustrative purposes only and is not drawn to scale. Measurements, floor-areas, openings and orientations are approximate. They should not be relied upon for any purpose and do not form any part of an agreement. No liability is taken for any error or mis-statement. All parties must rely on their own inspections.