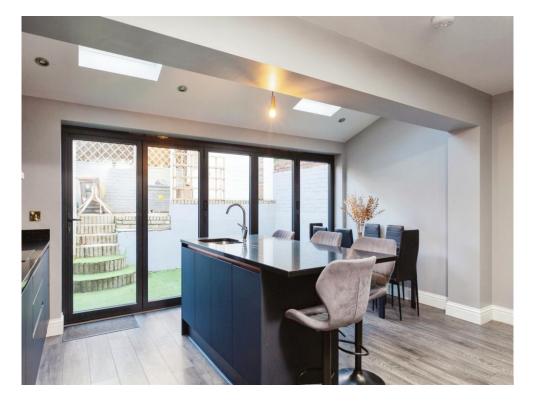

## **Property Description**

This family home is immaculately presented and has been extended into the attic. Situated just a short walk from a main line station at High Brooms which goes directly into London. The house benefits from a generous kitchen diner to the rear, a perfect place to entertain.

# **Utility Space**

**Kitchen Dining Room** 16' 7" x 15' 11" ( 5.05m x 4.85m )

**Bedroom Two** 

15' 9" x 10' 5" ( 4.80m x 3.17m )

**Bedroom Three** 

12' 8" x 6' 9" ( 3.86m x 2.06m )

**Bedroom Four** 

10' 6" x 7' 8" ( 3.20m x 2.34m )