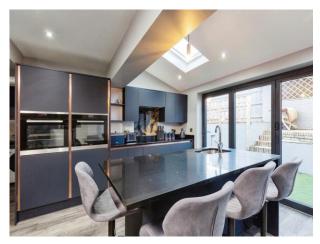

## **Property Description**

This family home is immaculately presented and has been extended into the attic. Situated just a short walk from a main line station at High Brooms which goes directly into London. The house benefits from a generous kitchen diner to the rear, a perfect place to entertain.

# **Utility Space**

**Kitchen Dining Room** 16' 7" x 15' 11" ( 5.05m x 4.85m )

**Bedroom Two** 

15' 9" x 10' 5" ( 4.80m x 3.17m )

**Bedroom Three** 

12' 8" x 6' 9" ( 3.86m x 2.06m )

**Bedroom Four** 

10' 6" x 7' 8" ( 3.20m x 2.34m )