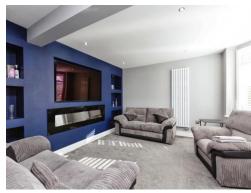

### Cloakroom

Lounge

14' x 11' 8" ( 4.27m x 3.56m )

**Study** 7' x 5' 4" ( 2.13m x 1.63m )