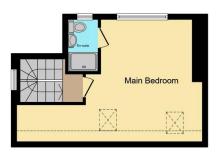

**Bathroom** 

**Bedroom One** 

23' 7" x 15' 6" ( 7.19m x 4.72m )

**En Suite** 

Second Floor

This floorplan is for illustrative purposes only and is not drawn to scale. Measurements, floor-areas, openings and orientations are approximate. They should not be relied upon for any purpose and do not form any part of an agreement. No liability is taken for any error or mis-statement. All parties must rely on their own inspections.