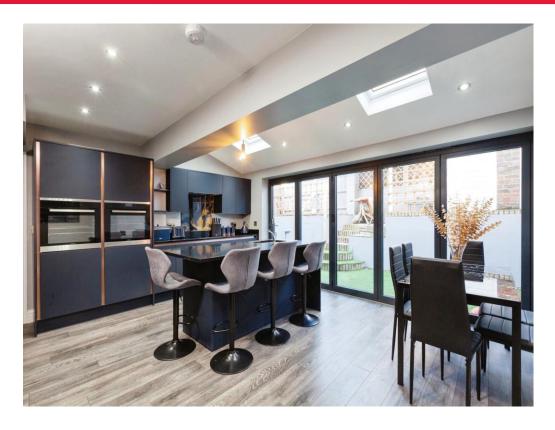

# **Utility Space**

**Kitchen Dining Room** 16' 7" x 15' 11" ( 5.05m x 4.85m )

**Bedroom Two** 

15' 9" x 10' 5" ( 4.80m x 3.17m )

**Bedroom Three** 

12' 8" x 6' 9" ( 3.86m x 2.06m )

**Bedroom Four** 

10' 6" x 7' 8" ( 3.20m x 2.34m )